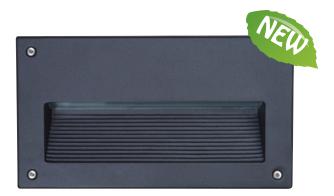

#### **APPLICATION:**

Recessed mount brick, step and wall light.

#### REFLECTOR:

High-performance aluminum reflector assembly for superb light output.