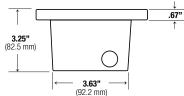

### BODY:

Fiberglass. Supplied standard with three 3/4" NPS holes located on top, side & back.