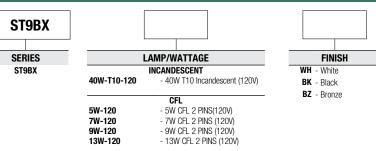

# ST9BX

#### FINISH:

White, Black, Bronze (Custom color, please consult factory)