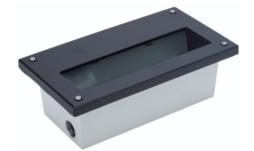

### BODY:

Fiberglass. Supplied standard with three 3/4" NPS holes located on top, side & back.

#### INSTALLATION:

Two 1/2" NPS wiring holes Feed through listed