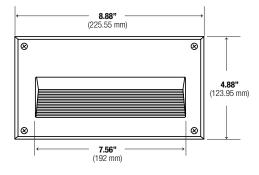

### BODY:

Fiberglass. Supplied standard with three 3/4" NPS holes located on top, side & back.