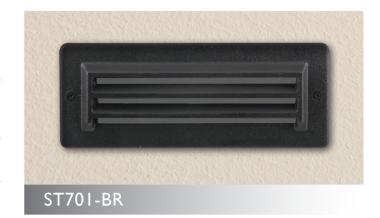

# **FACE PLATE**

ST701

ST702 ST703

FINISH

W= WHITE BR= BRONZE AL= SATIN ALUMINUM SN= SATIN NICKEL

ST702-BR

### **EXTERNAL LOUVER:**

Anodized 45" cut-off louver