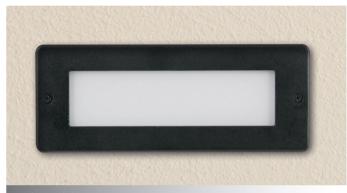

# **FACE PLATE**

ST701

ST702 ST703

FINISH

W= WHITE BR= BRONZE AL= SATIN ALUMINUM SN= SATIN NICKEL

ST702-BR