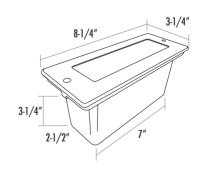

s Feed through listed

#### **BALLAST:**

Thermally protected, current controlled ballast, will produce full light output, increase lamp life with no noise or flicker. Ballast supplied is manufactured by Advance.

# HOUSING AND FACE PLATE MUST BE ORDERED SEPARATELY.

| HOUSING         | WATTAGE | LAMP TYPE     |
|-----------------|---------|---------------|
| ST7BX-2X15-120V | 30W     | t7 dc bayonet |
| ST7BX-1X25-120V | 25W     | t8 dc bayonet |
| ST7BX-2X18-12V* | 36W     | t6 dc bayonet |
| ST7BX-7-120V    | 7W      | CFL 2 PINS    |
| ST7BX-9-120V    | 9W      | CFL 2 PINS    |
| ST7BX-13-120V   | 13W     | CFL 2 PINS    |

# \*MUST BE USED WITH REMOTE TRANSFORMER

# **FACE PLATE**

ST701

ST702 ST703

FINISH

W= WHITE BR= BRONZE AL= SATIN ALUMINUM SN= SATIN NICKEL







ST702-BR