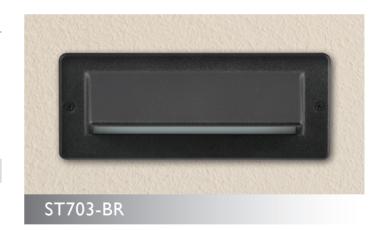

# **FACE PLATE**

ST701

ST702 ST703

FINISH

W= WHITE BR= BRONZE AL= SATIN ALUMINUM SN= SATIN NICKEL

ST702-BR

# LENS:

Frosted tempered glass