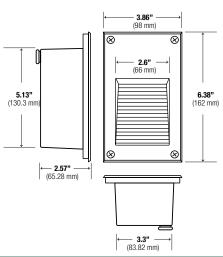

## BODY:

Powder coated cast aluminum with 0.3% copper to prevent corrosion in concrete applications. Supplied standard with three 3/4" NPS holes located on top, side & back.

## INSTALLATION:

Two 1/2" NPS wiring holes Feed through listed