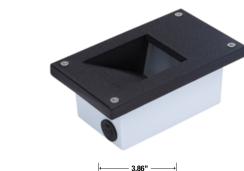

## BODY:

Powder coated cast aluminum with 0.3% copper to prevent corrosion in concrete applications. Supplied standard with three 3/4" NPS holes located on top, side & back.

## INSTALLATION:

Two 1/2" NPS wiring holes Feed through listed