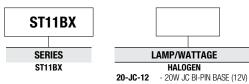

ST

# STEP LIGHT SERIES

## APPLICATION:

Recessed mount brick, step and wall light.

## BODY:

Powder coated cast aluminum with 0.3% copper to prevent corrosion in concrete applications. Supplied standard with three 3/4" NPS holes located on top, side & back.

## **FACE PLATE:**

High-grade die-cast aluminum

## GASKET:

Single-piece molded silicon for wet location

#### LENS

Clear, heat-resistant, tempered glass

#### **FINISH**

White, Black, Bronze, Green (Custom color, please consult factory)

#### REFLECTOR:

High-performance aluminum reflector assembly for superb light output.

## INSTALLATION:

Two 1/2" NPS wiring holes Feed through listed











## Ordering Guide > Example: ST11BX-20-JC-12-WH





BZ - Bronze