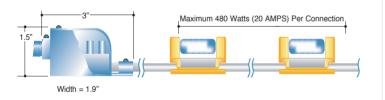

#### **Mini Junction Box Connectors**

When wiring must be installed within a structure, it may be necessary to connect the fixture using coded wiring. In such cases, a very small junction box with a 1/2''knockout may be utilized with conduit fittings.

PART#: SL-JBC