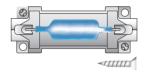

# MOUNTING SCREWS

#### PART#: SL-SC

Four holes are found in each lamp socket. Two screws in opposite corners must be tightened for proper installation.