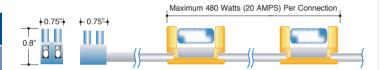

#### **Terminal Block Connectors**

The connector can be connected to one end of the Linia Cove Lighting fixture. The other end could be connected to #14, 12, or 10 AWG wire. The connector can be mounted through a hole in its center.

PART#: SL-TB