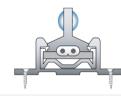

## CHANNEL CLAMPS

## PART#: SL-CL

These clamps, which can easily be screwed into position, are compatible with the SL1/SL2-MC mounting channel.