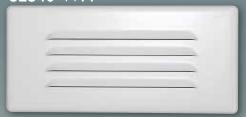

- :: Angled Louvers w/ White Trim Housing Included.
- :: Non-IC 40W A19 / IC 25W A19
- :: Trim size: L=9-1/2" X H=4-7/8"
- :: Secure trim retention w/ torsion springs.
- :: Step Light housing for incandescent lamp.
- For use indoors in insulated (IC) and Non- insulated (NON-IC) areas.