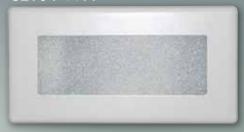

- :: Angled Louvers w/ White Trim Housing Included.
- :: Non-IC 40W A19 / IC 25W A19
- :: Trim size: L=9-1/2" X H=4-7/8"
- :: Secure trim retention w/ torsion springs.
- :: Step Light housing for incandescent lamp.
- For use indoors in insulated (IC) and Non- insulated (NON-IC) areas.

★ PROUDLY ■ ASSEMBLED in

- :: For damp location only.
- :: Conforms to UL standard 1598.

#### Ordering Example: SEIC113-SE104-WH



# SE840-WH



### SEI04-WH



### SEIC113





## SE105-LED-WH



### SE841-LED-WH



- :: 0.9W (0.05X18)
- :: 120V input
- :: For use indoors in insulated (IC) and Non-insulated (NON-IC) areas.
- :: For damp location only.
- :: Conforms to UL standard 1598.
- :: Angled Louvers w/ White Trim Housing Included.
- :: Trim size: L=9-1/2" X H=4-7/8"
- :: Available in 2700K Warm White (WW)

#### Ordering Example: SE105-LED-WW-WH