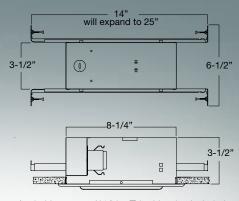

- :: Angled Louvers w/ White Trim Housing Included.
- :: Non-IC 40W A19 / IC 25W A19
- :: Trim size: L=9-1/2" X H=4-7/8"
- :: Secure trim retention w/ torsion springs.
- :: Step Light housing for incandescent lamp.
- For use indoors in insulated (IC) and Non- insulated (NON-IC) areas.

★ PROUDLY ■ ASSEMBLED in

- :: For damp location only.
- :: Conforms to UL standard 1598.

#### Ordering Example: SEIC113-SE104-WH



# SE840-WH



### SEI04-WH



### SEIC113





## SE105-LED-WH



### SE841-LED-WH



- :: 0.9W (0.05X18)
- :: 120V input
- :: For use indoors in insulated (IC) and Non-insulated (NON-IC) areas.
- :: For damp location only.
- :: Conforms to UL standard 1598.
- :: Angled Louvers w/ White Trim Housing Included.
- :: Trim size: L=9-1/2" X H=4-7/8"
- :: Available in 2700K Warm W