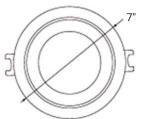

## INSTALLATION

Cut hole in ceiling. Insert luminaire into opening by squeezing spring clips on both sides of luminaire. The width in ceiling needed for the driver to fit is 3".

You MUST seal all gaps between the ceiling and fixture with weatherproof silicone sealant. This deters moisture and water from damaging fixtures and other mechanical ceiling elements.