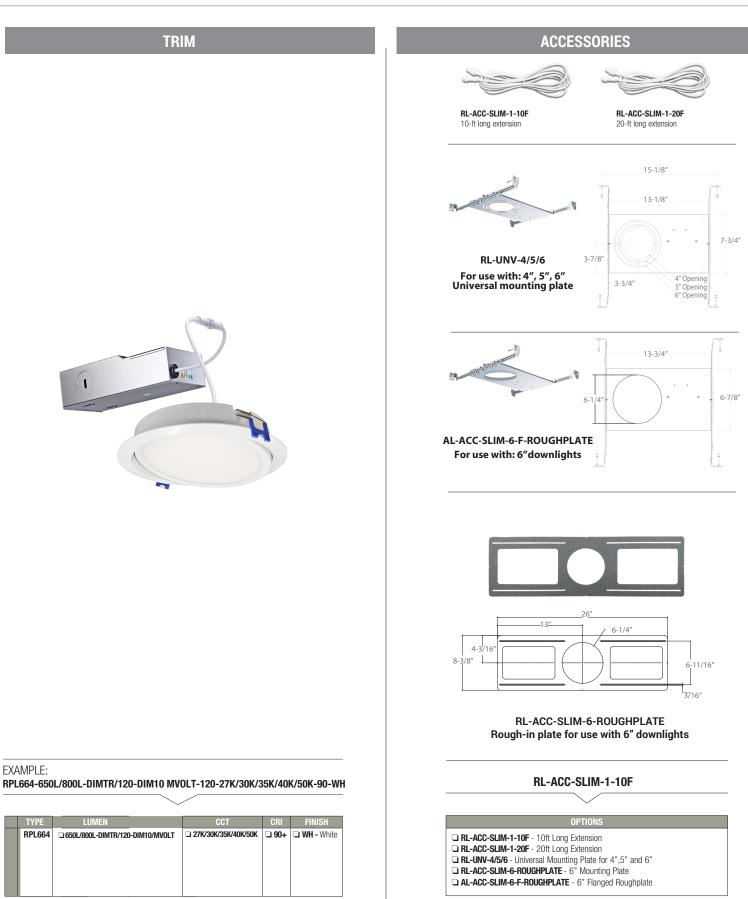

## FEATURES

6" round multi-CCT LED "Adjustable Downlight" engineered for new construction, remodel, or retrofit to accommodate insulated or dropped ceilings. Easily access field-adjustable 5-Color SeleCCTor switch by lowering the luminaire from the opening. Recessed housing not required, especially with limited plenum applications. Remote driver allows easy installation and maintenance. Small aperture and shallow depth are ideal for unlimited applications.

• IC-rated and Air-Tight ready and may be in direct contact with insulation.

- · Can be installed in shallow plenum spaces.
- · May be installed in drywall or suspended ceilings.
- Flicker-free 120V forward-phase dimming down to 5%.
- 0-10V Dimming
- Even illumination achieved with patent-pending optics and edge-lit LED technology.
- · Ideal where ceiling or top access is unavailable.