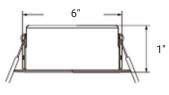

## INSTALLATION

Cut hole in ceiling. Insert luminaire into opening by squeezing spring clips on both sides of luminaire. The width in ceiling needed for the driver to fit is 3".

You MUST seal all gaps between the ceiling and fixture with weatherproof silicone sealant. This deters moisture and water from damaging fixtures and other mechanical ceiling elements.