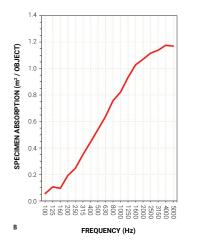

# SOUND ABSORPTION RESULTS (from left to right)

#### A - acoustic performance

Felt Fixtures, alternating with / without light fixtures (8 units total)  ${f B}$  - spaced 12" on center

**C** - spaced 18" on center