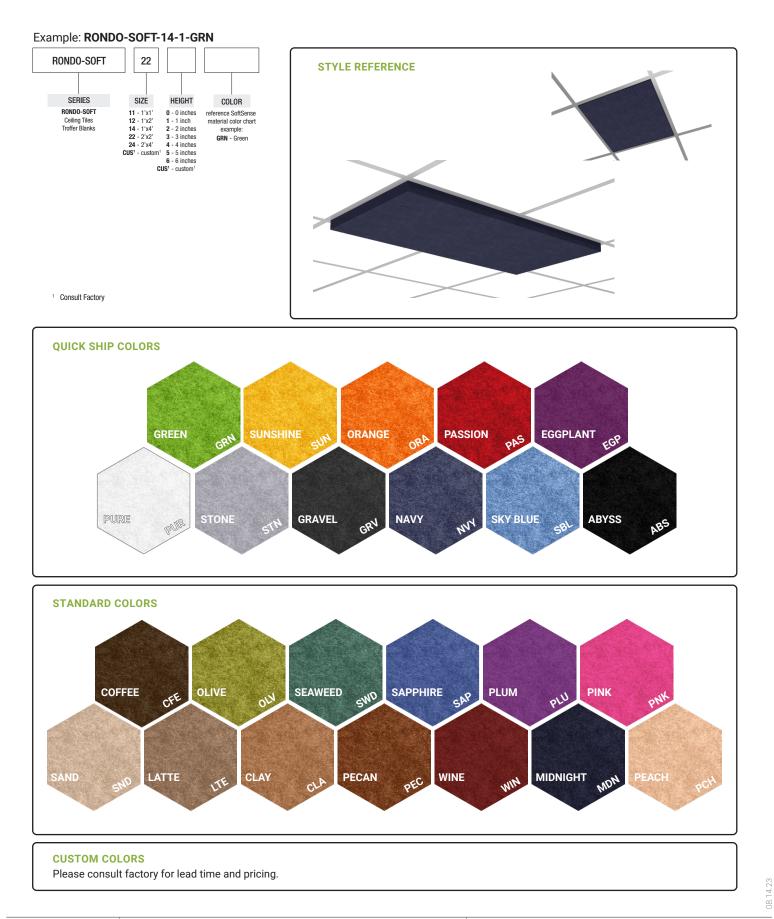

ustic material is made from 100% polyethylene terephthalate (PET), with 50% post-consumer recycled material. PET is a moisture resistant green product with no added chemicals, binders, adhesives or dyes.

# SOUND ABSORPTION RESULTS (from left to right)

#### A - acoustic performance

Felt Fixtures, alternating with / without light fixtures (8 units total)  ${f B}$  - spaced 12" on center

**C** - spaced 18" on center

#### WARRANTY

Limited 5-year Warranty. Please consult factory.

# LISTINGS

Damp location OK. Fire Rated.

#### MAINTENANCE

Acoustic material can be cleaned with a clean, soft, lint-free cloth or a vacuum.











Due to the changes of constant improvement in LED technology, all details are subject to change without notice. Consult factory for up to date information.