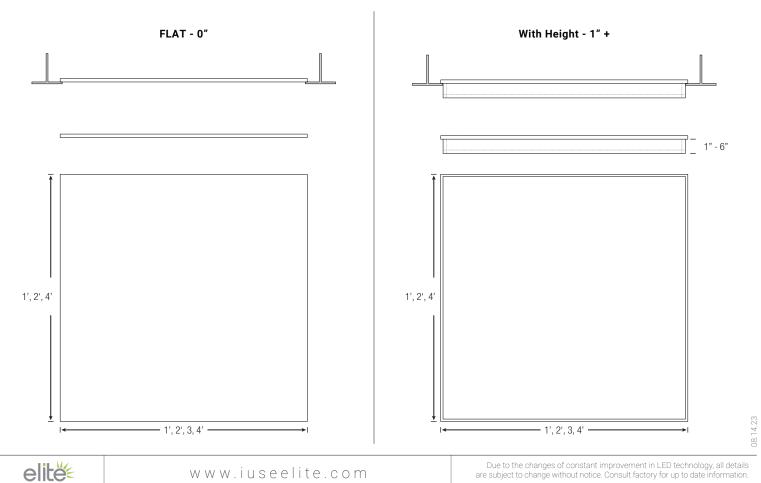

# **RONDO-SOFT** Acoustic Ceiling Tiles - Troffer Blanks

## **FEATURES**

Our Rondo series offers a variety of acoustic ceiling tile designs, sized to fit any T-bar system. Mix and match variations to add depth and texture to your ceiling while lowering the reverberation rate of your space. The sound absorbing material consists of 9mm thick PET felt, with 50% post-consumer recycled content: a strong, durable and versatile product that is available in multiple color variations.