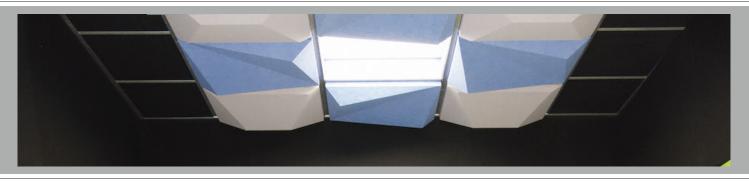

# SOUND ABSORPTION RESULTS (from left to right)

#### A - acoustic performance

Felt Fixtures, alternating with / without light fixtures (8 units total)  ${f B}$  - spaced 12" on center

**C** - spaced 18" on center