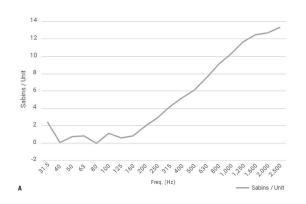

# SOUND ABSORPTION RESULTS (from left to right)

#### A - acoustic performance

Felt Fixtures, alternating with / without light fixtures (8 units total)  ${f B}$  - spaced 12" on center

**C** - spaced 18" on center