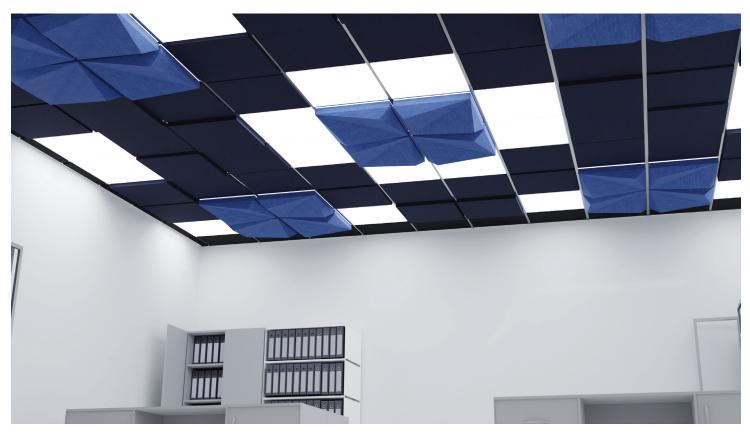

# **RONDO-SOFT** Acoustic Ceiling Tiles - Troffer Blanks

## **FEATURES**

Our Rondo series offers a variety of acoustic ceiling tile designs, sized to fit any T-bar system. Mix and match variations to add depth and texture to your ceiling while lowering the reverberation rate of your space. The sound absorbing material consists of 9mm thick PET felt, with 50% post-consumer recycled content: a strong, durable and versatile product that is available in multiple color variations.