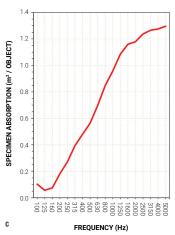

# SOUND ABSORPTION RESULTS (from left to right)

#### A - acoustic performance

Felt Fixtures, alternating with / without light fixtures (8 units total)  ${f B}$  - spaced 12" on center

**C** - spaced 18" on center