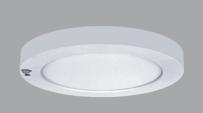

# INSTALLATION

You MUST seal all gaps between the ceiling and fixture with weatherproof silicone sealant. This deters moisture and water from damaging fixtures and other mechanical ceiling elements.

| LUMENS        | 1500                   |
|---------------|------------------------|
| ССТ           | 30K/40K/50K            |
| CRI           | 90+                    |
| COLOR QUALITY | 3-Step MacAdam Ellipse |
| FINISH        | WH (White)             |
| LIFETIME      | 50,000 Hours           |

#### **OPTICS**

The Elite LED Module system is much more than just a simple LED retrofit. The Elite LED system is a highly engineered work of design and optical science which produces up to 1500 lumens. Our meticulously crafted optics gather the light scattered by the LED chip and shape it into a functional beam with uniform light distribution.