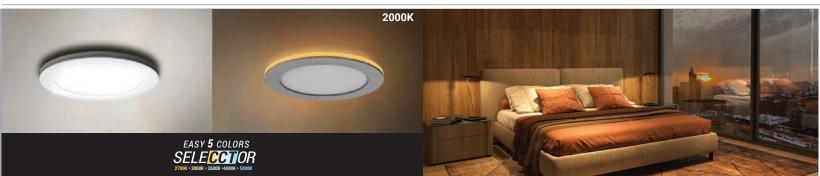

## **RL475-NL**

Night LED Slim Downlight with Selectable CCT

## FEATURES

Night Light LED Slim Disk with Color temperature selectable from 2700 to 5000K for easy installation and configuration. The night light ring provides a CCT of 2000K for a warm application. This is the perfect lighting solution for bedrooms or hotels rooms.