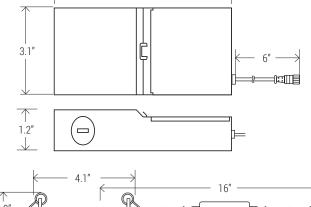

DIMENSIONS

## INSTALLATION

Cut hole in ceiling. Insert luminaire into opening by squeezing spring clips on both sides of luminaire. The width in ceiling needed for the driver to fit is 3".

You MUST seal all gaps between the ceiling and fixture with weatherproof silicone sealant. This deters moisture and water from damaging fixtures and other mechanical ceiling elements.