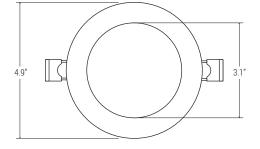

DIMENSIONS

## INSTALLATION

Cut hole in ceiling. Insert luminaire into opening by squeezing spring clips on both sides of luminaire. The width in ceiling needed for the driver to fit is 3".

You MUST seal all gaps between the ceiling and fixture with weatherproof silicone sealant. This deters moisture and water from damaging fixtures and other mechanical ceiling elements.