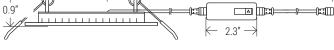

DIMENSIONS

## INSTALLATION

Cut hole in ceiling. Insert luminaire into opening by squeezing spring clips on both sides of luminaire. The width in ceiling needed for the driver to fit is 3".

You MUST seal all gaps between the ceiling and fixture with weatherproof silicone sealant. This deters moisture and water from damaging fixtures and other mechanical ceiling elements.