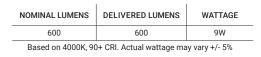

| LUMENS            | 600                                                                     |
|-------------------|-------------------------------------------------------------------------|
| ССТ               | Downlight CCT- 27K/30K/35K/40K/50K<br>Night Light CCT (Side Ring) - 20K |
| CRI               | 90+                                                                     |
| COLOR QUALITY     | 3-Step MacAdam Ellipse                                                  |
| COLORS            | White                                                                   |
| DIMMING           | DIMTR (Traic Dimming)                                                   |
| LIFETIME          | L70 at 50,000 Hours                                                     |
| PHOTOMETRIC TESTS | In Accordance with IES LM79-08, LM80 and TM-30, TM-21                   |