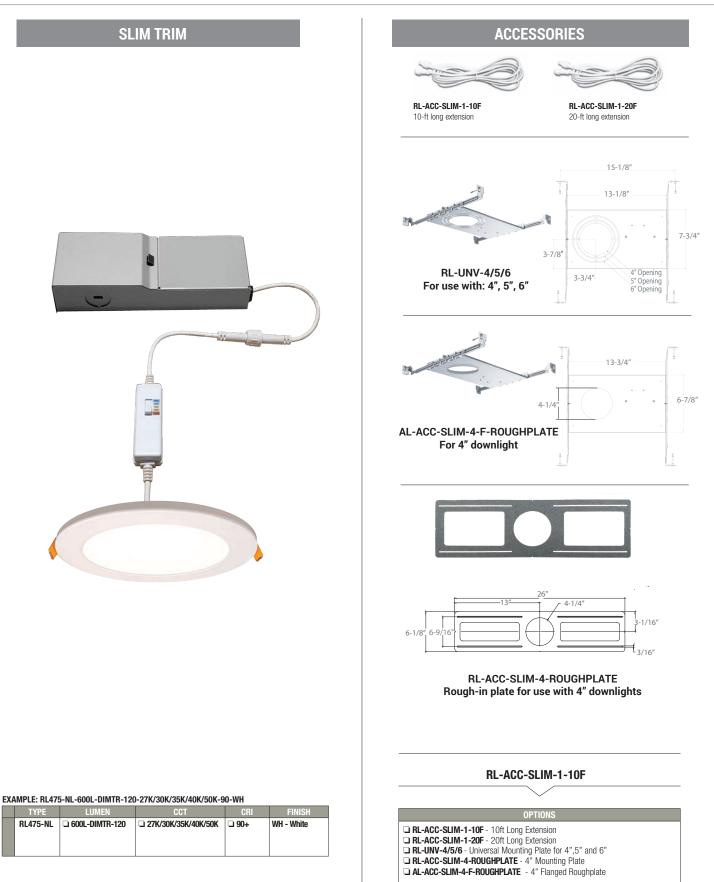

## INSTALLATION

Cut hole in ceiling. Insert luminaire into opening by squeezing spring clips on both sides of luminaire. The width in ceiling needed for the driver to fit is 3".

You MUST seal all gaps between the ceiling and fixture with weatherproof silicone sealant. This deters moisture and water from damaging fixtures and other mechanical ceiling elements.