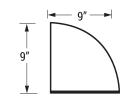

# **OWS-FC-303-LED**

LED Round Full Cut-Off Wall Sconce Series 4 Lumen selectable

| Up to 8000 Lumens |
|-------------------|
|-------------------|





# **DIMENSION:**





| В | U | G |
|---|---|---|
| 2 | 1 | 0 |

## **APPLICATIONS:**

The round architectural LED wall sconce provides efficient long lasting light ideal for wall wash and facade lighting. Traditional design allows for a simple upgrade from traditional MH fixtures. Multiple lumen packages improve design versatility and allow for consistent aesthetics throughout a project. Designed for walkways, entryways, and general perimeter lighting. Full cut-off meets Dark Sky requirements.

#### **FEATURES:**

- Full cut-off and compliance to Dark Sky requirement
- Lumen Selectable output: 2000/4000/6000/8000 lumens
- 15W-53W power consumption, to replace 100-200W MH
- Motion sensor and Photocell optional
- Optional battery back-up option for emergency egress lighting
- Type III distribution lens
- Opera