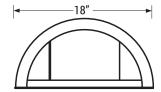

# **OWS-FC-303-LED**

LED Round Full Cut-Off Wall Sconce Series 4 Lumen selectable

| Up to 8000 Lumens |
|-------------------|
|-------------------|





# **DIMENSION:**





| В | U | G |
|---|---|---|
| 2 | 1 | 0 |

## **APPLICATIONS:**

The round architectural LED wall sconce provides efficient long lasting light ideal for wall wash and facade lighting. Traditional design allows for a simple upgrade from traditional MH fixtures. Multiple lumen packages improve design versatility and allow for consistent aesthetics throughout a project. Designed for walkways, entryways, and general perimeter lighting. Full cut-off meets Dark Sky requirements.

#### **FEATURES:**

- Full cut-off and compliance to Dark Sky requirement
- Lumen Selectable output: 2000/4000/6000/8000 lumens
- 15W-53W power consumption, to replace 100-200W MH
- Motion sensor and Photocell optional
- Optional battery back-up option for emergency egress lighting
- Type III distribution lens
- Ope