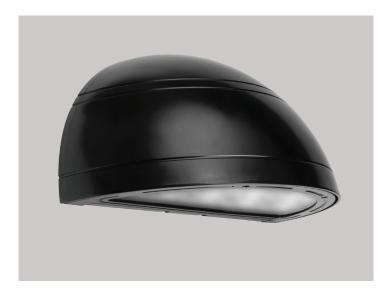

# **OWS-FC-303-LED**

LED Round Full Cut-Off Wall Sconce Series 4 Lumen selectable

| Up to 8000 Lumens |
|-------------------|
|-------------------|

## **APPLICATIONS:**

The round architectural LED wall sconce provides efficient long lasting light ideal for wall wash and facade lighting. Traditional design allows for a simple upgrade from traditional MH fixtures. Multiple lumen packages improve design versatility and allow for consistent aesthetics throughout a project. Designed for walkways, entryways, and general perimeter lighting. Full cut-off meets Dark Sky requirements.