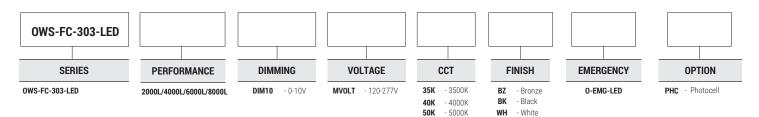

# Ordering Guide > Example: OWS-FC-303-LED-2000L/4000L/6000L/8000L-DIM10-MVOLT-40K-BZ