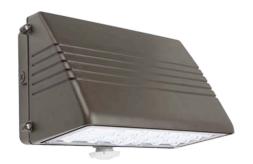

# OWP-FC-311-LED

LED Large Full Cut-Off Wall Pack Series

## **APPLICATIONS:**

This rugged large size full cut-off LED wall pack provides long lasting, energy efficient lighting with a variety of options to customize fixture performance to the required task. Easily mounts to building and is ideal for industrial, educational, multi-family, institutional, and government applications.

#### **FEATURES:**

- Full cut-off and compliance to Dark Sky requirement
- Lumen output from 9000 18000lm with efficacy up to 160lm/W
- 77W-135W power consumption, to replace 250W MH and 400W MH
- Motion sensor and Photocell
- · Optional battery back-up option for emergency egress lighting
- Type III polycarbonate optical lens with integrated lens
- Operating temperature is -40°C to 50°C (-40°F to 122°F)
- Dimmable
- UL/cUL wet location