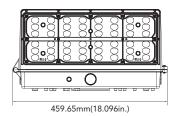

## **APPLICATIONS:**

This rugged large size full cut-off LED wall pack provides long lasting, energy efficient lighting with a variety of options to customize fixture performance to the required task. Easily mounts to building and is ideal for industrial, educational, multi-family, institutional, and government applications.

#### **FEATURES:**

- Full cut-off and compliance to Dark Sky requirement
- Lumen output from 9000 18000lm with efficacy up to 160lm/W
- 77W-135W power consumption, to replace 250W MH and 400W MH
- Motion sensor and Photocell
- · Optional battery back-up option for emergency egress lighting
- Type III polycarbonate optical lens with integrated lens
- Operating temperature is -40°C to 50°C (-40°F to 122°F)
- Dimmable
- UL/cUL wet location

## **DIMENSION:**







## SPECIFICATIONS:

| LUMENS                 | 9000/ 12000 / 15000 / 18000 lumens |
|------------------------|------------------------------------|
| WATTAGE                | 54W / 81W / 108W / 135W            |
| ССТ                    | 30K/40K/50K                        |
| CRI                    | 80                                 |
| LIGHT EFFICIENCY       | up to 160 lumens/watt              |
| VOLTAGE                | 120-277 VAC                        |
| POWER FREQUENCY        | 50/60 Hz                           |
| FINISH                 | Bronze                             |
| APPLICABLE ENVIRONMENT | Dry/Damp/Wet location              |
| WORKING TEMPERATURE    | -40°C to 50°C                      |











## Ordering Guide > Example: OWP-FC-311-LED-9000/12000/15000/