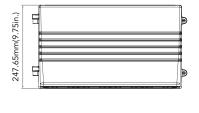

|







## **APPLICATIONS:**

This rugged large size full cut-off LED wall pack provides long lasting, energy efficient lighting with a variety of options to customize fixture performance to the required task. Easily mounts to building and is ideal for industrial, educational, multi-family, institutional, and government applications.

#### **FEATURES:**

- Full cut-off and compliance to Dark Sky requirement
- Lumen output from 9000 18000lm with efficacy up to 160lm/W
- 77W-135W power consumption, to replace 250W MH and 400W MH
- Motion sensor and Photocell
- · Optional battery back-up option for emergency egress lighting
- Type III polycarbonate optical lens with integrated lens
- Operating temperature is -40°C to 50°C (-40°F to 122°F)
- Dimmable
- UL/cUL wet location

## **DIMENSION:**







## SPECIFICATIONS:

| LUMENS                 | 9000/ 12000 / 15000 / 18000 lumens |
|------------------------|------------------------------------|
| WATTAGE                | 54W / 81W / 108W / 135W            |
| ССТ                    | 30K/40K/50K                        |
| CRI                    | 80                                 |
| LIGHT EFFICIENCY       | up to 160 lumens/watt              |
| VOLTAGE                | 120-277 VAC                        |
| POWER FREQUENCY        | 50/60 Hz                           |
| FINISH                 | Bronze                             |
| APPLICABLE ENVIRONMENT | Dry/Damp/Wet location              |
| WORKING TEMPERATURE    | -40°C to 50°C                      |











## Ordering Guide > Example: OWP-FC-311-LED-9000/12000/1500