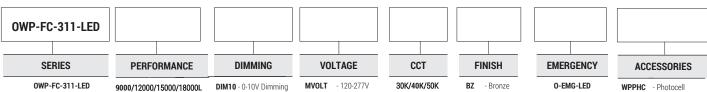

## Ordering Guide > Example: OWP-FC-311-LED-9000/12000/15000/18000L-DIM10-MVOLT-30K/40K/50K-BZ

WPMS - Photocell
WPMS - Motion Sensor

FSP311-B - 0-10V continuous dimming PIR photo/motion sensor with

bluetooth control option.