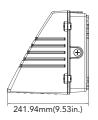

## **APPLICATIONS:**

This rugged large size full cut-off LED wall pack provides long lasting, energy efficient lighting with a variety of options to customize fixture performance to the required task. Easily mounts to building and is ideal for industrial, educational, multi-family, institutional, and government applications.

#### **FEATURES:**

- Full cut-off and compliance to Dark Sky requirement
- Lumen output from 9000 18000lm with efficacy up to 160lm/W
- 77W-135W power consumption, to replace 250W MH and 400W MH
- Motion sensor and Photocell
- · Optional battery back-up option for emergency egress lighting
- Type III polycarbonate optical lens with integrated lens
- Operating temperature is -40°C to 50°C (-40°F to 122°F)
- Dimmable
- UL/cUL wet location

## **DIMENSION:**







## SPECIFICATIONS:

| LUMENS                 | 9000/ 12000 / 15000 / 18000 lumens |
|------------------------|------------------------------------|
| WATTAGE                | 54W / 81W / 108W / 135W            |
| ССТ                    | 30K/40K/50K                        |
| CRI                    | 80                                 |
| LIGHT EFFICIENCY       | up to 160 lumens/watt              |
| VOLTAGE                | 120-277 VAC                        |
| POWER FREQUENCY        | 50/60 Hz                           |
| FINISH                 | Bronze                             |
| APPLICABLE ENVIRONMENT | Dry/Damp/Wet location              |
| WORKING TEMPERATURE    | -40°C to 50°C                      |











## Ordering Guide > Example: OWP-FC-311-LED-9000/12000/15000/18