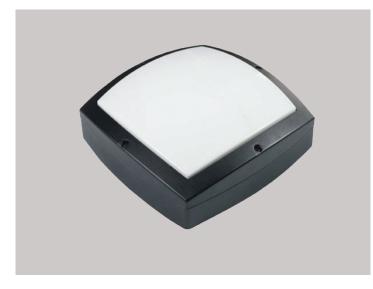

# OWM-S-203-LED

LED Wall Mount Square Medallion

|            |                 | _       |
|------------|-----------------|---------|
| 23 Wattage | / 1 <i>9</i> nn | IIIMANA |
| 25 Wallaue | / IZUU          |         |

#### FINISH:

Dark bronze corrosion- and UV-resistant polyester powder coat finish comes standard.