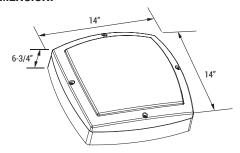

# OWM-S-203-LED

LED Wall Mount Square Medallion

|            |                 | _       |
|------------|-----------------|---------|
| 23 Wattage | / 1 <i>9</i> nn | IIIMANA |
| 25 Wallaue | / IZUU          |         |

| Catalog Number: |       |
|-----------------|-------|
| Project Name:   |       |
| Note:           | Туре: |



# **DIMENSION:**



# PHOTOMETRICS:



# **APPLICATIONS:**

The LED Square Medallion series brings the maintenance free energy efficient benefits of LED to the luminaire while maintaining the traditional appearance that has been the standard for housing complexes for decades. Multiple sizes and frame options ensure that you will find the perfect look to compliment your building.

# **CONSTRUCTION:**

Die cast aluminum housing and open front frame, textured powder coat finish over a chromate conversion coating. The one-piece silicone gasket effectively limits outside contaminants by sealing off the optical chamber.

#### FINISH:

Dark bronze corrosion- and UV-resistant polyester powder coat finish comes standard.

#### OPTICS

High-performance LEDs maintain at least 70% of light output at 50,000 hours of ser