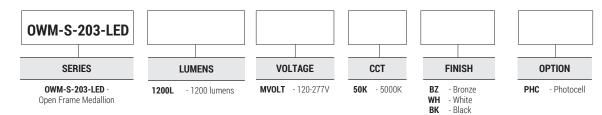

ze corrosion- and UV-resistant polyester powder coat finish comes standard.

#### OPTICS

High-performance LEDs maintain at least 70% of light output at 50,000 hours of service life.

#### LENS:

Standard opal polycarbonate lens.

# **SPECIFICATIONS:**

| LUMENS                 | 1200 lumens           |  |
|------------------------|-----------------------|--|
| WATTAGE                | 23W                   |  |
| CCT                    | 50K                   |  |
| CRI                    | 80                    |  |
| VOLTAGE                | 120-277 VAC           |  |
| POWER FREQUENCY        | 50/60 Hz              |  |
| APPLICABLE ENVIRONMENT | Dry/Damp/Wet location |  |









| В | U | G |
|---|---|---|
| 0 | 3 | 2 |

# Ordering Guide > Example: OWM-S-203-LED-1200L-MVOLT-50K-BZ