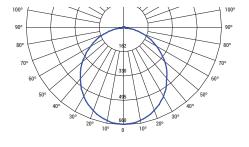

# OWM-S-203-LED

LED Wall Mount Square Medallion

|            |                 | _       |
|------------|-----------------|---------|
| 23 Wattage | / 1 <i>9</i> nn | IIIMANA |
| 25 Wallaue | / IZUU          |         |

| Catalog Number: |       |
|-----------------|-------|
| Project Name:   |       |
| Note:           | Туре: |



# **DIMENSION:**



# PHOTOMETRICS:



# **APPLICATIONS:**

The LED Square Medallion series brings the maintenance free energy efficient benefits of LED to the luminaire while maintaining the traditional appearance that has been the standard for housing complexes for decades. Multiple sizes and frame options ensure that you will find the perfect look to compliment your building.

# **CONSTRUCTION:**

Die cast aluminum housing and open front frame, textured powder coat finish over a chromate conversion coating. The one-piece silicone gasket effectively limits outside contaminants by sealing off the optical chamber.

#### FINISH:

Dark bronze corrosion- and UV-resistant polyester powder coat finish comes standard.

#### OPTICS

High-performance LEDs maintain at least 70% of light output at 50,000 hours of service life.

#### LE