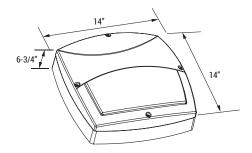

# OWM-S-202-LED

LED Wall Mount Square Medallion

| 23 Wattage / 1200 Lumens |
|--------------------------|
|--------------------------|

| Catalog Number: |       |
|-----------------|-------|
| Project Name:   |       |
| Note:           | Туре: |



# DIMENSION:



## **PHOTOMETRICS:**



## **APPLICATIONS:**

The LED Square Medallion series brings the maintenance free energy efficient benefits of LED to the luminaire while maintaining the traditional appearance that has been the standard for housing complexes for decades. Multiple sizes and frame options ensure that you will find the perfect look to compliment your building.

## **CONSTRUCTION:**

Die cast aluminum housing and open front frame, textured powder coat finish over a chromate conversion coating. The one-piece silicone gasket effectively limits outside contaminants by sealing off the optical chamber.

#### FINISH:

Dark bronze corrosion- and UV-resistant polyester powder coat finish comes standard.

#### OPTICS

High-performance LEDs maintain at least 70% of light output at 50,000 hours