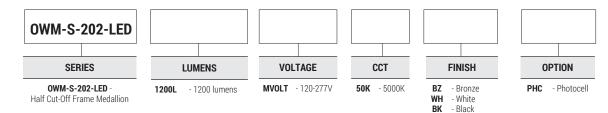

corrosion- and UV-resistant polyester powder coat finish comes standard.

#### OPTICS

High-performance LEDs maintain at least 70% of light output at 50,000 hours of service life.

#### LENS:

Standard opal polycarbonate lens.

## **SPECIFICATIONS:**

| LUMENS                 | 1200 lumens           |  |
|------------------------|-----------------------|--|
| WATTAGE                | 23W                   |  |
| CCT                    | 50K                   |  |
| CRI                    | 80                    |  |
| VOLTAGE                | 120-277 VAC           |  |
| POWER FREQUENCY        | 50/60 Hz              |  |
| APPLICABLE ENVIRONMENT | Dry/Damp/Wet location |  |









| В | U | G |
|---|---|---|
| 0 | 3 | 2 |

## Ordering Guide > Example: OWM-S-202-LED-1200L-MVOLT-50K-BZ