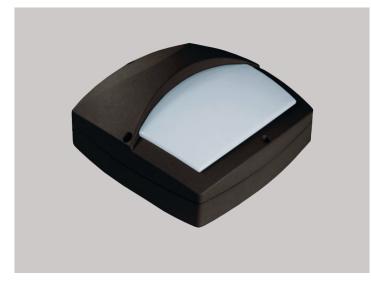

# OWM-S-202-LED

LED Wall Mount Square Medallion

| 23 Wattage / 1200 Lumens |
|--------------------------|
|--------------------------|

| Catalog Number: |       |
|-----------------|-------|
| Project Name:   |       |
| Note:           | Туре: |

## **APPLICATIONS:**

The LED Square Medallion series brings the maintenance free energy efficient benefits of LED to the luminaire while maintaining the traditional appearance that has been the standard for housing complexes for decades. Multiple sizes and frame options ensure that you will find the perfect look to compliment your building.

## **CONSTRUCTION:**

Die cast aluminum housing and open front frame, textured powder coat finish over a chromate conversion coating. The one-piece silicone gasket effectively limits outside contaminants by sealing off the optical chamber.

#### FINISH:

Dark bronze corrosion- and UV-resistant polyester powder coat finish comes standard.