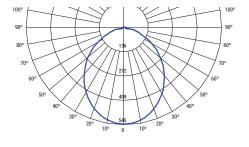

# OWM-S-202-LED

LED Wall Mount Square Medallion

| 23 Wattage / 1200 Lumens |
|--------------------------|
|--------------------------|

| Catalog Number: |       |
|-----------------|-------|
| Project Name:   |       |
| Note:           | Туре: |



# DIMENSION:



## **PHOTOMETRICS:**



## **APPLICATIONS:**

The LED Square Medallion series brings the maintenance free energy efficient benefits of LED to the luminaire while maintaining the traditional appearance that has been the standard for housing complexes for decades. Multiple sizes and frame options ensure that you will find the perfect look to compliment your building.

## **CONSTRUCTION:**

Die cast aluminum housing and open front frame, textured powder coat finish over a chromate conversion coating. The one-piece silicone gasket effectively limits outside contaminants by sealing off the optical chamber.

#### FINISH:

Dark bronze corrosion- and UV-resistant polyester powder coat finish comes standard.

#### OPTICS

High-performance LEDs maintain at least 70% of light output at 50,000 hours of service life.

####