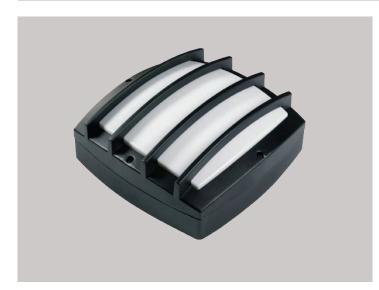

# **OWM-S-201-LED**

LED Wall Mount Square Medallion

# **APPLICATIONS:**

The LED Square Medallion series brings the maintenance free energy efficient benefits of LED to the luminaire while maintaining the traditional appearance that has been the standard for housing complexes for decades. Multiple sizes and frame options ensure that you will find the perfect look to compliment your building.

# **CONSTRUCTION:**

Die cast aluminum housing and open front frame, textured powder coat finish over a chromate conversion coating. The one-piece silicone gasket effectively limits outside contaminants by sealing off the optical chamber.

#### FINISH:

Dark bronze corrosion- and UV-resistant polyester powder coat finish comes standard.

#### LENS:

Standard opal polycarbonate lens.