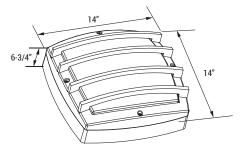

# **OWM-S-201-LED**

LED Wall Mount Square Medallion

# 23 Wattage / 1200 Lumens

| Catalog Number: |       |
|-----------------|-------|
| Project Name:   |       |
| Note:           | Туре: |



### **DIMENSION:**



# **PHOTOMETRICS:**



# **APPLICATIONS:**

The LED Square Medallion series brings the maintenance free energy efficient benefits of LED to the luminaire while maintaining the traditional appearance that has been the standard for housing complexes for decades. Multiple sizes and frame options ensure that you will find the perfect look to compliment your building.

# **CONSTRUCTION:**

Die cast aluminum housing and open front frame, textured powder coat finish over a chromate conversion coating. The one-piece silicone gasket effectively limits outside contaminants by sealing off the optical chamber.

#### FINISH:

Dark bronze corrosion- and UV-resistant polyester powder coat finish comes standard.

#### OPTICS:

High-performance LEDs maintain at least 70% of light output at 50,000 hours o