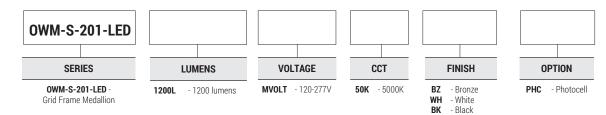

### FINISH:

Dark bronze corrosion- and UV-resistant polyester powder coat finish comes standard.

#### OPTICS:

High-performance LEDs maintain at least 70% of light output at 50,000 hours of service life.

#### LENS:

Standard opal polycarbonate lens.

## **SPECIFICATIONS:**

| LUMENS                 | 1200 lumens           |
|------------------------|-----------------------|
| WATTAGE                | 23W                   |
| ССТ                    | 50K                   |
| CRI                    | 80                    |
| VOLTAGE                | 120-277 VAC           |
| POWER FREQUENCY        | 50/60 Hz              |
| APPLICABLE ENVIRONMENT | Dry/Damp/Wet location |









| В | U | G |
|---|---|---|
| 0 | 3 | 2 |

# Ordering Guide > Example: OWM-S-201-LED-1200L-MVOLT-50K-BZ