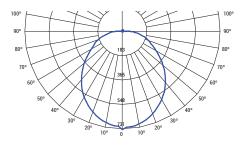

# **OWM-S-201-LED**

LED Wall Mount Square Medallion

# 23 Wattage / 1200 Lumens

| Catalog Number: |       |
|-----------------|-------|
| Project Name:   |       |
| Note:           | Туре: |



### **DIMENSION:**



# **PHOTOMETRICS:**



# **APPLICATIONS:**

The LED Square Medallion series brings the maintenance free energy efficient benefits of LED to the luminaire while maintaining the traditional appearance that has been the standard for housing complexes for decades. Multiple sizes and frame options ensure that you will find the perfect look to compliment your building.

# **CONSTRUCTION:**

Die cast aluminum housing and open front frame, textured powder coat finish over a chromate conversion coating. The one-piece silicone gasket effectively limits outside contaminants by sealing off the optical chamber.

#### FINISH:

Dark bronze corrosion- and UV-resistant polyester powder coat finish comes standard.

#### OPTICS:

High-performance LEDs maintain at least 70% of light output at 50,000 hours of service life.

#### L