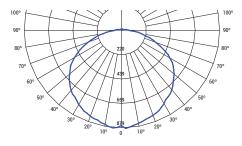

High-performance LEDs maintain at least 70% of light output at 50,000 hours of service life.

#### LENS:

Standard opal polycarbonate lens.

#### **SPECIFICATIONS:**

| LUMENS                 | 1200 lumens           |
|------------------------|-----------------------|
| WATTAGE                | 23W                   |
| CCT                    | 50К                   |
| CRI                    | 80                    |
| VOLTAGE                | 120-277 VAC           |
| POWER FREQUENCY        | 50/60 Hz              |
| APPLICABLE ENVIRONMENT | Dry/Damp/Wet location |





ASSEMBLED in







Submittal form is available @ www.oraclelighting.com Tel: 323-888-1973 • Fax: 323-888-1977

Specifications and Dimensions subject to change without notice.

**DIMENSION:** 



#### **PHOTOMETRICS:**