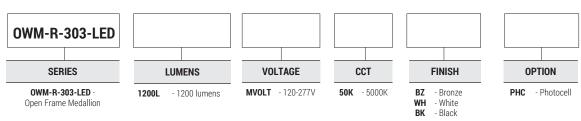

# **OWM-R-303-LED**

LED Wall Mount Round Medallion

#### **SPECIFICATIONS:**

| LUMENS                 | 1200 lumens           |
|------------------------|-----------------------|
| WATTAGE                | 23W                   |
| CCT                    | 50К                   |
| CRI                    | 80                    |
| VOLTAGE                | 120-277 VAC           |
| POWER FREQUENCY        | 50/60 Hz              |
| APPLICABLE ENVIRONMENT | Dry/Damp/Wet location |