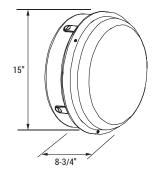

ASSEMBLED in

Submittal form is available @ www.oraclelighting.com Tel: 323-888-1973 • Fax: 323-888-1977

Specifications and Dimensions subject to change without notice.

**DIMENSION:** 