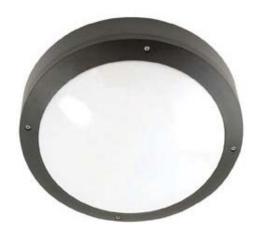

#### APPLICATION

For areas where security and facade lighting is required. Applications include industrial buildings, universities, schools, apartment buildings, institutions, and government buildings. Fixture is ideal for outdoor wall wash applications.

### CONSTRUCTION

Die cast aluminum housing and open front frame, textured powdercoat finish over a chromate conversion coating. The one-piece silicone gasket effectively limits outside contaminants by sealing off the optical chamber.

FINISH - Dark bronze corrosion- and UV-resistant polyester powder finish is standard.

LENS - Standard opal polycarbonate lens.

INSTALLATION - Convenient, easy mount over standard 4" outlet box or use 1/2" surface conduit.