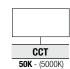

# Ordering Information: Example: OWM-R-203-2-26-32-42-MVOLT-50K-BZ

Mount Medallion Open Frame

\* For more CCT option, consult factory

**FINISH** BZ - Bronze WH - White BK - Black

CUS - Custom color,

consult factory