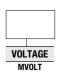

# Ordering Information: Example: OWM-R-203-2-26-32-42-MVOLT-50K-BZ

Mount Medallion Open Frame

\* For more CCT option, consult factory

**FINISH** BZ - Bronze WH - White BK - Black

CUS - Custom color,

consult factory