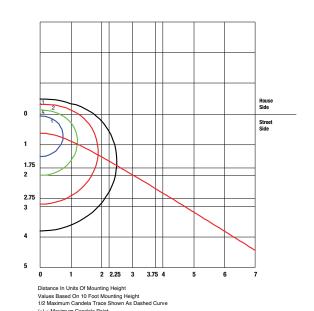

# Ordering Information: Example: OWM-R-203-2-26-32-42-MVOLT-50K-BZ

Mount Medallion Open Frame

\* For more CCT option, consult factory

**FINISH** BZ - Bronze WH - White BK - Black

CUS - Custom color,

consult factory