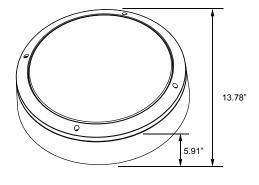

lude industrial buildings, universities, schools, apartment buildings, institutions, and government buildings. Fixture is ideal for outdoor wall wash applications.

### CONSTRUCTION

Die cast aluminum housing and open front frame, textured powdercoat finish over a chromate conversion coating. The one-piece silicone gasket effectively limits outside contaminants by sealing off the optical chamber.

FINISH - Dark bronze corrosion- and UV-resistant polyester powder finish is standard.

LENS - Standard opal polycarbonate lens.

INSTALLATION - Convenient, easy mount over standard 4" outlet box or use 1/2" surface conduit.

LISTINGS - CSA: Listed for wet locations, wall mount only

WARRANTY - Limited 1 Year Warranty.

All specifications are subject to change without notice

### **Dimensions:**





# Ordering Information: Example: OWM-R-203-2-26-32-42-MVOLT-50K-BZ



Mount Medallion Open Frame







\* For more CCT option, consult factory



**FINISH** BZ - Bronze WH - White BK - Black

CUS - Custom color,

consult factory