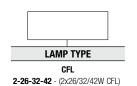

# Ordering Information: Example: OWM-R-203-2-26-32-42-MVOLT-50K-BZ

Mount Medallion Open Frame

\* For more CCT option, consult factory

**FINISH** BZ - Bronze WH - White BK - Black

CUS - Custom color,

consult factory