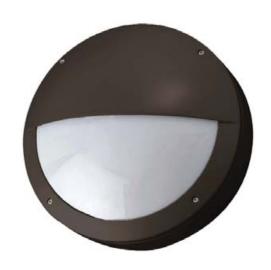

# **ROUND WALL MOUNT MEDALLION** HALF-CUTOFF FRAME

#### CONSTRUCTION

Die cast aluminum housing and half cutoff front frame, textured powdercoat finish over a chromate conversion coating. The one-piece silicone gasket effectively limits outside contaminants by sealing off the optical chamber.

FINISH - Dark bronze corrosion- and UV-resistant polyester powder finish is standard.

LENS - Standard opal polycarbonate lens.

INSTALLATION - Convenient, easy mount over standard 4" outlet box or use 1/2" surface conduit.