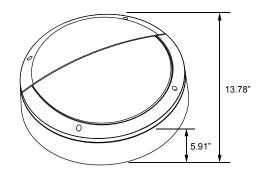

trial buildings, universities, schools, apartment buildings, institutions, and government buildings. Fixture is ideal for outdoor wall wash applications.

#### CONSTRUCTION

Die cast aluminum housing and half cutoff front frame, textured powdercoat finish over a chromate conversion coating. The one-piece silicone gasket effectively limits outside contaminants by sealing off the optical chamber.

FINISH - Dark bronze corrosion- and UV-resistant polyester powder finish is standard.

LENS - Standard opal polycarbonate lens.

INSTALLATION - Convenient, easy mount over standard 4" outlet box or use 1/2" surface conduit.

LISTINGS - CSA: Listed for wet locations, wall mount only

WARRANTY - Limited 1 Year Warranty.

All specifications are subject to change without notice



### **Dimensions:**





## Ordering Information: Example: OWM-R-202-2-26-32-42-MVOLT-50K-BZ

**OWM-R-202 SERIES** OWM-R-202-Oracle

Round Wall Mount Medallion Half-Cutoff Frame







**50K** - (5000K) \* For more CCT option, consult factory



**FINISH** BZ - Bronze WH - White

BK - Black CUS - Custom color, consult factory



PHC - Photo cell

Round Wall Mount Medallion Half-Cutoff Frame

**OWM**