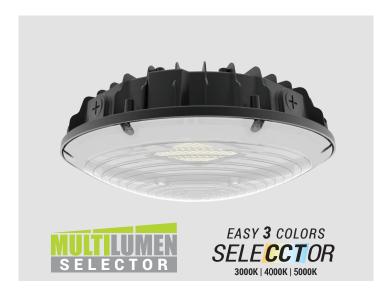

# OVR-204-LED

LED Medium Round Canopy CT/Lumen select LED Series

| Catalog Number: |       |
|-----------------|-------|
| Project Name:   |       |
| Note:           | Туре: |

### **APPLICATIONS:**

The Oracle LED Canopy Light is designed to provide an aesthetically pleasing low-profile luminaire that produces a high light output while keeping energy and maintenance costs low. Easily access field-adjustable 3-Color SeleCCT from 3000K - 4000K - 5000K, ideal for parking garages, walkways, storage areas, underpasses, and stairwells.

#### **FEATURES:**

- · Sealed die-casting profile for outdoor applications.
- Input Voltage MVOLT
- Lumen output from 8000 12000Lm with efficacy up to 141 lm/W.
- Increase energy savings with optional bi-level motion sensor.
- Replacing 100W MH and 175 W MH saving over 75% energy consumption.
- Operating temperature is -40°C to 40°C (-40°F to 104°F).
- UL/cUL wet location.
- CCT Option Easily access field-adjustable 3-Color SeleCCT from 3000K-4000K-5000K or switch without lowering the luminaire from the ceiling.
- Surface mount with J-BOX; Pendant installation with 3/4 inch conduit.