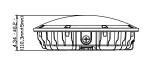

itch without lowering the luminaire from the ceiling.
- Surface mount with J-BOX; Pendant installation with 3/4 inch conduit.

### **SPECIFICATIONS:**

| LUMENS                 | 8000 / 10000 / 12000 lumens |
|------------------------|-----------------------------|
| WATTAGE                | 70W / 80W / 90W             |
| ССТ                    | 30K-40K-50K                 |
| CRI                    | 80                          |
| LIGHT EFFICIENCY       | 130 lumens/watt             |
| VOLTAGE                | MVOLT                       |
| POWER FREQUENCY        | 50/60 Hz                    |
| FINISH                 | Bronze, White, Black        |
| APPLICABLE ENVIRONMENT | Dry/Damp/Wet location       |
| WORKING TEMPERATURE    | -40°C to 40°C               |

# **DIMENSION:**





# **PHOTOMETRICS:**



| В | U | G |
|---|---|---|
| 1 | 3 | 2 |







\* For list of qualified DLC fixture, please consult factory





## Ordering Guide > Example: **OVR-204-LED-**8000L/10000L/12000L-DIM10-MVOLT-30K/40K/50K



<sup>\*\*</sup> DesignLights Consortium® (DLC) qualified product. Not all versions of this product may be DLC qualified. Please check the DLC Qualified Products List at www.designlights.org to confirm which versions are qualified.



# **OVR-204-LED**

LED Medium Round Canopy CT/Lumen select LED Series

| Catalog Number: |       |
|-----------------|-------|
| Project Name:   |       |
| Note:           | Туре: |

# **ACCESSORY**

| MODEL | SPD