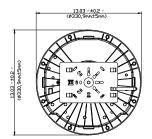

switch without lowering the luminaire from the ceiling.
- Surface mount with J-BOX; Pendant installation with 3/4 inch conduit.

### **SPECIFICATIONS:**

| LUMENS                 | 8000 / 10000 / 12000 lumens |
|------------------------|-----------------------------|
| WATTAGE                | 70W / 80W / 90W             |
| ССТ                    | 30K-40K-50K                 |
| CRI                    | 80                          |
| LIGHT EFFICIENCY       | 130 lumens/watt             |
| VOLTAGE                | MVOLT                       |
| POWER FREQUENCY        | 50/60 Hz                    |
| FINISH                 | Bronze, White, Black        |
| APPLICABLE ENVIRONMENT | Dry/Damp/Wet location       |
| WORKING TEMPERATURE    | -40°C to 40°C               |

# **DIMENSION:**





# **PHOTOMETRICS:**



| В | U | G |
|---|---|---|
| 1 | 3 | 2 |







\* For list of qualified DLC fixture, please consult factory





## Ordering Guide > Example: **OVR-204-LED-**8000L/10000L/12000L-DIM10-MVOLT-30K/40K/50K



<sup>\*\*</sup> DesignLights Consortium® (DLC) qualified product. Not all versions of this product may be DLC qualified. Please check the DLC Qualified Products List at www.designlights.org to confirm which versions are qualified.



# **OVR-204-LED**

LED Medium Round Canopy CT/Lumen select LED Series

| Catalog Number: |       |
|-----------------|-------|
| Project Name:   |       |
| Note:           | Туре: |

# **ACCESSORY**

| MODEL | SPD