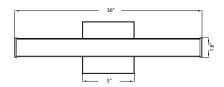

## **WARRANTY**

Five-year warranty for parts and components. (Labor not included)

| SIZE       | 36"                           |
|------------|-------------------------------|
| LUMENS     | 1300L                         |
| ССТ        | 2700K/3000K/3500K/4000K/5000K |
| CRI        | 90+                           |
| BEAM ANGLE | 150°                          |
| VOLTAGE    | 120V                          |
| FINISH     | Brush Nickel, Black           |