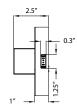

## **WARRANTY**

Five-year warranty for parts and components. (Labor not included)

| SIZE       | 36"                           |
|------------|-------------------------------|
| LUMENS     | 1300L                         |
| ССТ        | 2700K/3000K/3500K/4000K/5000K |
| CRI        | 90+                           |
| BEAM ANGLE | 150°                          |
| VOLTAGE    | 120V                          |
| FINISH     | Brush Nickel, Black           |