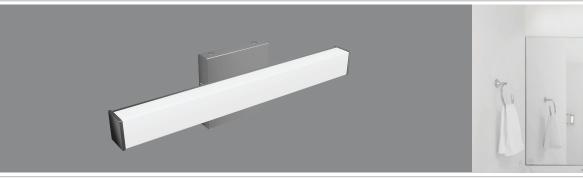

## **FEATURES**

The OVLS-LED CCT Select is a dimmable linear vanity light. Easily adjust between five color temperatures in the field with a multi-CCT selector switch. Lowprofile, streamlined design blends into any interior space. PMMA lens provides soft, comfortable illumination ideal for residential, commercial and hospitality applications.

## **WARRANTY**

Five-year warranty for parts and components. (Labor not included)

| SIZE       | 36"                           |
|------------|-------------------------------|
| LUMENS     | 1300L                         |
| ССТ        | 2700K/3000K/3500K/4000K/5000K |
| CRI        | 90+                           |
| BEAM ANGLE | 150°                          |
| VOLTAGE    | 120V                          |
| FINISH     | Brush Nickel, Black           |