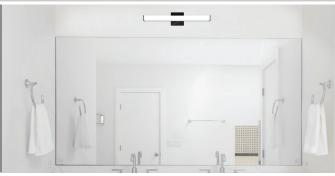

## **FEATURES**

The OVLS-LED CCT Select is a dimmable linear vanity light. Easily adjust between five color temperatures in the field with a multi-CCT selector switch. Lowprofile, streamlined design blends into any interior space. PMMA lens provides soft, comfortable illumination ideal for residential, commercial and hospitality applications.