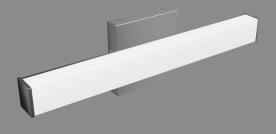

## FEATURES

The OVLS-LED CCT Select is a dimmable linear vanity light. Easily adjust between five color temperatures in the field with a multi-CCT selector switch. Lowprofile, streamlined design blends into any interior space. PMMA lens provides soft, comfortable illumination ideal for residential, commercial and hospitality applications.

## WARRANTY

Five-year warranty for parts and components. (Labor not included)

| SIZE       | 30"                           |
|------------|-------------------------------|
| LUMENS     | 1300L                         |
| ССТ        | 2700K/3000K/3500K/4000K/5000K |
| CRI        | 90+                           |
| BEAM ANGLE | 150°                          |
| VOLTAGE    | 120V                          |
| FINISH     | Brush Nickel, Black           |