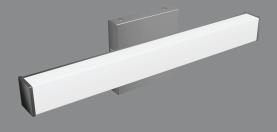

## FEATURES

The OVLS-LED CCT Select is a dimmable linear vanity light. Easily adjust between five color temperatures in the field with a multi-CCT selector switch. Lowprofile, streamlined design blends into any interior space. PMMA lens provides soft, comfortable illumination ideal for residential, commercial and hospitality applications.