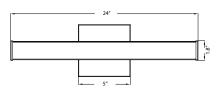

## WARRANTY

Five-year warranty for parts and components. (Labor not included)

| SIZE       | 24"                           |  |
|------------|-------------------------------|--|
| LUMENS     | 1300L                         |  |
| ССТ        | 2700K/3000K/3500K/4000K/5000K |  |
| CRI        | 90+                           |  |
| BEAM ANGLE | 150°                          |  |
| VOLTAGE    | 120V                          |  |
| FINISH     | Brush Nickel, Black           |  |