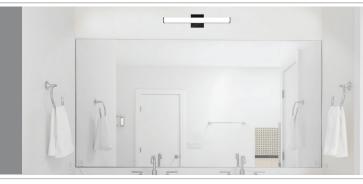

## FEATURES

The OVLS-LED CCT Select is a dimmable linear vanity light. Easily adjust between five color temperatures in the field with a multi-CCT selector switch. Lowprofile, streamlined design blends into any interior space. PMMA lens provides soft, comfortable illumination ideal for residential, commercial and hospitality applications.