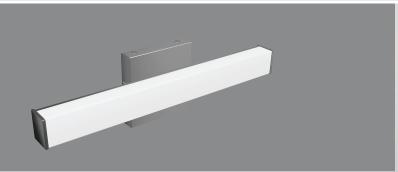

## **FEATURES**

The OVLS-LED CCT Select is a dimmable linear vanity light. Easily adjust between five color temperatures in the field with a multi-CCT selector switch. Lowprofile, streamlined design blends into any interior space. PMMA lens provides soft, comfortable illumination ideal for residential, commercial and hospitality applications.