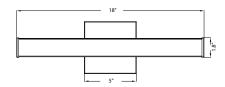

## **WARRANTY**

Five-year warranty for parts and components. (Labor not included)

| SIZE       | 18"                           |  |
|------------|-------------------------------|--|
| LUMENS     | 1300L                         |  |
| ССТ        | 2700K/3000K/3500K/4000K/5000K |  |
| CRI        | 90+                           |  |
| BEAM ANGLE | 150°                          |  |
| VOLTAGE    | 120V                          |  |
| FINISH     | Brush Nickel, Black           |  |