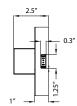

## **WARRANTY**

Five-year warranty for parts and components. (Labor not included)

| SIZE       | 18"                           |  |
|------------|-------------------------------|--|
| LUMENS     | 1300L                         |  |
| ССТ        | 2700K/3000K/3500K/4000K/5000K |  |
| CRI        | 90+                           |  |
| BEAM ANGLE | 150°                          |  |
| VOLTAGE    | 120V                          |  |
| FINISH     | Brush Nickel, Black           |  |