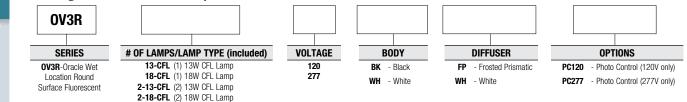

### Ordering Information > Example: OV3R-13-CFL-120-BK-WH

**OV4R**-Oracle Wet Location Square Surface Fluorescent

OV3R