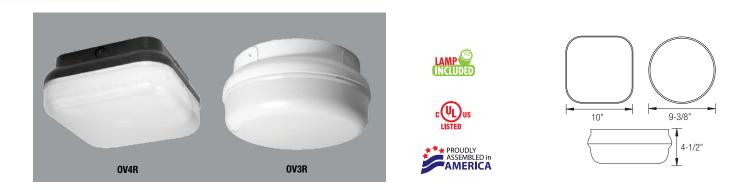

#### PRODUCT FEATURES:

- Wall/ceiling mount fixtures
- · Available in black or white base with white or frosted prismatic diffuser
- One- and two-lamp 13 and 18 watt fluorescent configurations available
- Photocell available on all models
- Molded of durable UV-resistant plastic
- Vandal-resistant
- · Bug-resistant
- · Compact size additional specifications
- UL listed for wet locations
- Polycarbonate base and diffuser
- · White powder-coated steel gear tray

### Ordering Information > Example: OV3R-13-CFL-120-BK-WH

**OV4R**-Oracle Wet Location Square Surface Fluorescent

OV3R