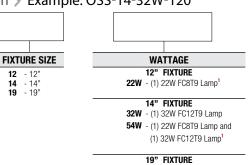

# Ordering Information > Example: OSS-14-32W-120

72W - (1) 32W FC12T9 Lamp and (1) 40W FC16T9 Lamp<sup>1</sup>

1. Energy Star rated fixture

088