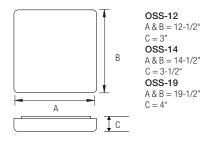

# Ordering Information > Example: OSS-14-32W-120

72W - (1) 32W FC12T9 Lamp and (1) 40W FC16T9 Lamp<sup>1</sup>

1. Energy Star rated fixture

088