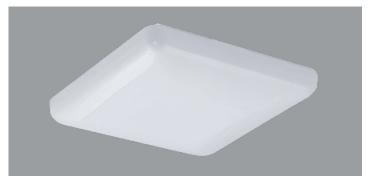

# SURFACE MOUNT SQUARE FIXTURE

VOLTAGE

277

## PRODUCT FEATURES:

- Heavy-gauge metal housing
- · Housing suitable for mounting to standard splice box
- Lens is UV stable white acrylic
- Available with circline T9 or double twin tube lamps (see available chart below)
- Ballast is electronic, UL listed Class P and thermally protected
- Suitable for damp location
- Twist-off diffuser is easily removable for lamp replacement
- NEC required ballast disconnect is standard