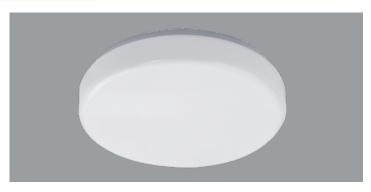

## SURFACE MOUNT ROUND DRUM FIXTURE

ORS-11 A. Diameter = 11-1/2" B. Height = 3=" **ORS-14** A. Diameter = 14" B. Height = 3" ORS-14 A. Diameter = 14" B. Height = 4.5"