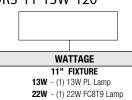

UL/C-UL listed to US and Canadian standard

Guaranteed for one year against mechanical defects

Ordering Information > Example: ORS-11-13W-120

26W - (2) 13W PL Lamp 32W - (1) 32W FC12T9 Lamp 39W - (3) 13W PL Lamp 52W - (2) 26W PL Lamp 54W - (2) 22W FC8T9 Lamp (1) 32W FC12T9 Lamp