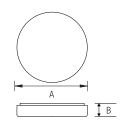

## SURFACE MOUNT ROUND DRUM FIXTURE

ORS-11 A. Diameter = 11-1/2" B. Height = 3=" **ORS-14** A. Diameter = 14" B. Height = 3" ORS-14 A. Diameter = 14" B. Height = 4.5"