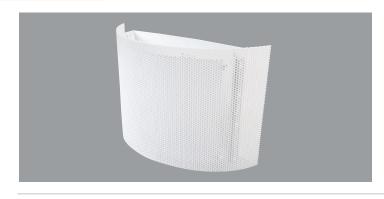

### MATERIAL:

Perforated steel mesh provides smooth distribution and great aesthetic appearance. Back housing is cold rolled steel for superior strength and is provided with knockouts for proper wire connections.

### FINISH:

Vanity/Wall Sconce

Comes standard in powder coated matte white. Other finishes may available depending on quantity. Consult factory for more options.