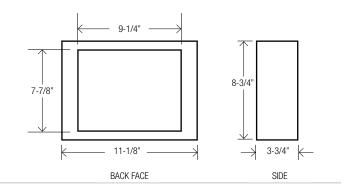

# VANITY/WALL SCONCE FLUORESCENT SERIES

**GU24 VANITY/WALL SCONCE WALL MOUNT** 