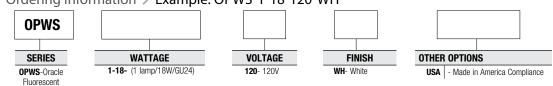

SERIES

**GU24 VANITY/WALL SCONCE WALL MOUNT** 





#### **APPLICATION:**

**SERIES** 

Oracle Perforated Wall Sconce is ideal for lighting corridors of hospitals, hotels, educational facilities and government institutions.

### MATERIAL:

Perforated steel mesh provides smooth distribution and great aesthetic appearance. Back housing is cold rolled steel for superior strength and is provided with knockouts for proper wire connections.

### FINISH:

Vanity/Wall Sconce

Comes standard in powder coated matte white. Other finishes may available depending on quantity. Consult factory for more options.

## LISTING

UL/C-UL listed to US and Canadian standard

## WARRANTY

Guaranteed for one year against mechanical defects



## GU24 **OPWS**

## Ordering Information > Example: OPWS-1-18-120-WH