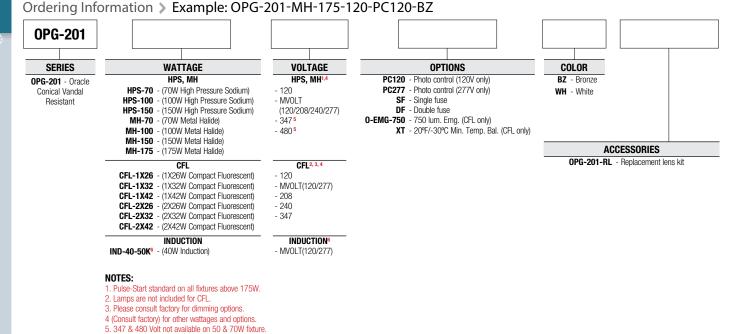

#### CONSTRUCTION

Die-cast aluminum housing with 1/2" coin plugs with 0-rings for conduit and photocell. Back reflector is made of white powder coat steel. The one-piece silicone gasket effectively limits outside contaminants by sealing off the optical chamber. HID & HPS fixtures have porcelain 4KV pulse-rated medium-base socket with nickel-plated screw shell sockets. CFL fixtures have 4-pin plug-in base and standard ballast of minimum starting temperature of 0°F/-18°C. Extreme temperature ballast (XT) with -20°F/-30°C is available.

### FINISH

Dark bronze corrosion-resistant polyester powder finish is standard.

#### All specifications are subject to change without notice

Induction fixtures shipped with 5000k lamp standard please contact factory for other color options.

OPG