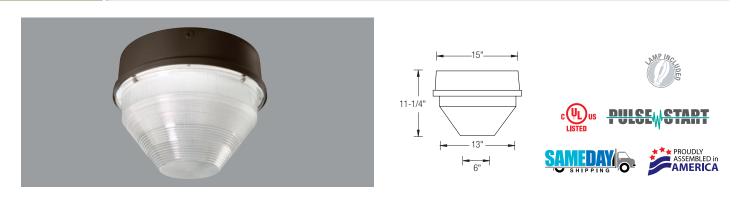

#### LENS

High-impact UV-stabilized polycarbonate diffuser held in place with high-impact screws.

#### INSTALLATION

Fixture easily mounts directly over a 4" recessed outlet box or use 1/2" surface conduit.

## LISTINGS

UL/C-UL for wet location.

## LAMP

Included except for CFL option.