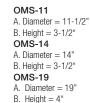

# Ordering Information > Example: OMS-11-13W-120

72W - (1) 32W FC12T9 Lamp and (1) 40W FC16T9 Lamp<sup>1</sup>

1. Energy Star rated fixture