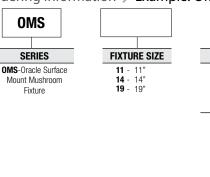

# Ordering Information > Example: OMS-11-13W-120

72W - (1) 32W FC12T9 Lamp and (1) 40W FC16T9 Lamp<sup>1</sup>

1. Energy Star rated fixture