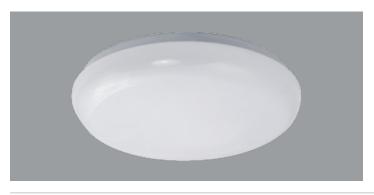

# **Surface Mount Mushroom Fixture**

# SURFACE MOUNT MUSHROOM FIXTURE

VOLTAGE

120

277