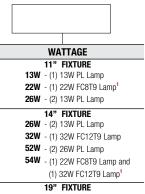

# Ordering Information > Example: OMS-11-13W-120

72W - (1) 32W FC12T9 Lamp and (1) 40W FC16T9 Lamp<sup>1</sup>

1. Energy Star rated fixture