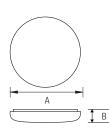

### PRODUCT FEATURES:

- Heavy-gauge metal housing
- Housing suitable for mounting to standard splice box
- Lens is UV stable white acrylic
- Available with circline T9 or double twin tube lamps (see available chart below)
- Ballast is electronic, UL listed Class P and thermally protected
- Suitable for damp location
- Twist-off diffuser is easily removable for lamp replacement
- NEC required ballast disconnect is standard