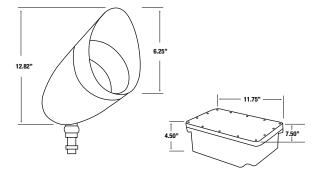

IN-GROUND BALLAST BOX

#### SUGGESTED USE

For areas where smooth and wide light distribution is needed. Ideal for building facades, security, recreation facilities, parking lots, signs, and displays.

#### CONSTRUCTION

Die-cast aluminum corrosion-proof housing. The one-piece silicone gasket effectively limits outside contaminants by sealing off the optical chamber. Material box is made of fiberglass.

FINISH - Dark bronze corrosion-resistant polyester powder finish is standard.

LENS - Clear, heat- and impact-resistant tempered glass lens.

LAMP/WATTAGE - 100W Metal Halide.

**INSTALLATION** - Fixtures offer an adjustable knuckle with 1/2" NPT threads for easy mounting to boxes or adapters. Bottom feed wiring.

All specifications are subject to change without notice



NEW

Dimensions:







### Ordering Guide > Example: OLD4-70W-MH-120-BZ



OLD