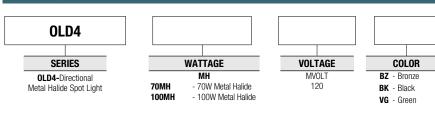

re smooth and wide light distribution is needed. Ideal for building facades, security, recreation facilities, parking lots, signs, and displays.

#### CONSTRUCTION

Die-cast aluminum corrosion-proof housing. The one-piece silicone gasket effectively limits outside contaminants by sealing off the optical chamber. Material box is made of fiberglass.

FINISH - Dark bronze corrosion-resistant polyester powder finish is standard.

LENS - Clear, heat- and impact-resistant tempered glass lens.

LAMP/WATTAGE - 100W Metal Halide.

**INSTALLATION** - Fixtures offer an adjustable knuckle with 1/2" NPT threads for easy mounting to boxes or adapters. Bottom feed wiring.

All specifications are subject to change without notice



NEW

Dimensions:







### Ordering Guide > Example: OLD4-70W-MH-120-BZ



OLD