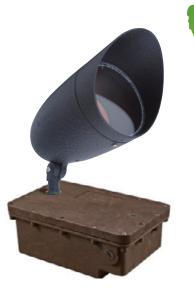

# METAL HALIDE DIRECTIONAL SPOT LIGHT WITH HOOD WITH IN-GROUND BALLAST BOX

#### SUGGESTED USE

For areas where smooth and wide light distribution is needed. Ideal for building facades, security, recreation facilities, parking lots, signs, and displays.

#### CONSTRUCTION

Die-cast aluminum corrosion-proof housing. The one-piece silicone gasket effectively limits outside contaminants by sealing off the optical chamber. Material box is made of fiberglass.