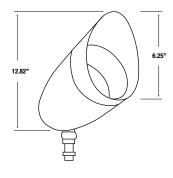

OLD

# **DIRECTIONAL SPOT LIGHT WITH HOOD**



#### **Dimensions:**



### SUGGESTED USE

For areas where smooth and wide light distribution is needed. Ideal for building facades, security, recreation facilities, parking lots, signs, and displays.

#### CONSTRUCTION

Die-cast aluminum corrosion-proof housing. The one-piece silicone gasket effectively limits outside contaminants by sealing off the optical chamber.

FINISH - Dark bronze corrosion-resistant polyester powder finish is standard.

LENS - Clear, heat- and impact-resistant tempered glass lens.

LAMP/WATTAGE - 90W incandescent or 20W LED.

**INSTALLATION** - Fixtures offer an adjustable knuckle with 1/2" NPT threads for easy mounting to boxes or adapters. Bottom feed wiring.

All specifications are subject to change without notice





## Ordering Guide > Example: OLD3-PAR38-20W-LED-120-BZ