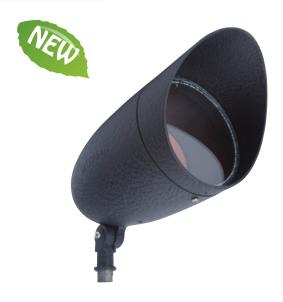

# **DIRECTIONAL SPOT LIGHT WITH HOOD**

#### CONSTRUCTION

Die-cast aluminum corrosion-proof housing. The one-piece silicone gasket effectively limits outside contaminants by sealing off the optical chamber.

FINISH - Dark bronze corrosion-resistant polyester powder finish is standard.

LENS - Clear, heat- and impact-resistant tempered glass lens.

LAMP/WATTAGE - 90W incandescent or 20W LED.

**INSTALLATION** - Fixtures offer an adjustable knuckle with 1/2" NPT threads for easy mounting to boxes or adapters. Bottom feed wiring.