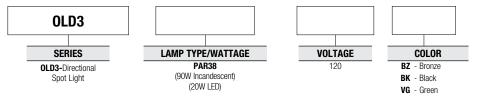

ons:**



### SUGGESTED USE

For areas where smooth and wide light distribution is needed. Ideal for building facades, security, recreation facilities, parking lots, signs, and displays.

#### CONSTRUCTION

Die-cast aluminum corrosion-proof housing. The one-piece silicone gasket effectively limits outside contaminants by sealing off the optical chamber.

FINISH - Dark bronze corrosion-resistant polyester powder finish is standard.

LENS - Clear, heat- and impact-resistant tempered glass lens.

LAMP/WATTAGE - 90W incandescent or 20W LED.

**INSTALLATION** - Fixtures offer an adjustable knuckle with 1/2" NPT threads for easy mounting to boxes or adapters. Bottom feed wiring.

All specifications are subject to change without notice





## Ordering Guide > Example: OLD3-PAR38-20W-LED-120-BZ