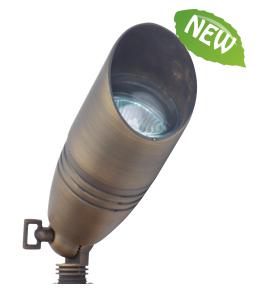

# **BRASS DIRECTIONAL SPOT LIGHT WITH HOOD**

#### SUGGESTED USE

For areas where smooth and wide light distribution is needed. Ideal for building facades, security, recreation facilities, parking lots, signs, and displays.

### CONSTRUCTION

Made of brass corrosion-proof housing. The one-piece silicone gasket effectively limits outside contaminants by sealing off the optical chamber.

FINISH - Brass corrosion-resistant polyester powder finish is standard.

LENS - Clear convex, heat- and impact-resistant tempered glass lens.

**LAMP/WATTAGE** - 50W incandescent or 10W LED.

INSTALLATION - Fixtures offer an adjustable knuckle with 1/2" NPT threads for easy mounting to boxes or adapters. Bottom feed wiring.