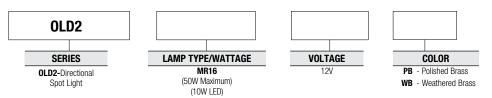

smooth and wide light distribution is needed. Ideal for building facades, security, recreation facilities, parking lots, signs, and displays.

### CONSTRUCTION

Made of brass corrosion-proof housing. The one-piece silicone gasket effectively limits outside contaminants by sealing off the optical chamber.

FINISH - Brass corrosion-resistant polyester powder finish is standard.

LENS - Clear convex, heat- and impact-resistant tempered glass lens.

**LAMP/WATTAGE** - 50W incandescent or 10W LED.

INSTALLATION - Fixtures offer an adjustable knuckle with 1/2" NPT threads for easy mounting to boxes or adapters. Bottom feed wiring.

All specifications are subject to change without notice



### **Dimensions:**







#### Ordering Guide > Example: Ordering Guide Example: OLD2-MR16-10W-LED-12-BZ



## \*MUST BE USED WITH REMOTE TRANSFORMER