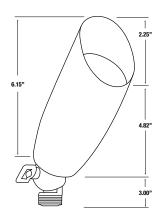

# **BRASS DIRECTIONAL SPOT LIGHT WITH HOOD**

#### SUGGESTED USE

For areas where smooth and wide light distribution is needed. Ideal for building facades, security, recreation facilities, parking lots, signs, and displays.

### CONSTRUCTION

Made of brass corrosion-proof housing. The one-piece silicone gasket effectively limits outside contaminants by sealing off the optical chamber.

FINISH - Brass corrosion-resistant polyester powder finish is standard.

LENS - Clear convex, heat- and impact-resistant tempered glass lens.

**LAMP/WATTAGE** - 50W incandescent or 10W LED.

INSTALLATION - Fixtures offer an adjustable knuckle with 1/2" NPT threads for easy mounting to boxes or adapters. Bottom feed wiring.

All specifications are subject to change without notice



### **Dimensions:**







#### Ordering Guide > Example: Ordering Guide Example: OLD2-MR16-10W-LED-12-BZ



## \*MUST BE USED WITH REMOTE TRANSFORMER