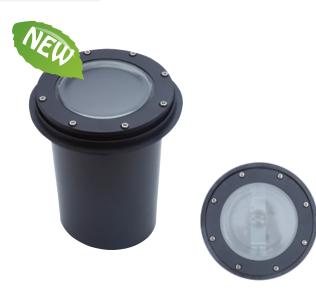

**OIWL-202 IN-GROUND WELL LIGHT** 

Dimensions:

SERIES

## CONSTRUCTION

Stainless steel corrosion-proof housing with PVC sleeve. The one-piece silicone gasket effectively limits outside contaminants by sealing off the optical chamber.

LENS - Clear, heat- and impact-resistant tempered glass lens.

LAMP/WATTAGE - 90W incandescent or 18W LED.

All specifications are subject to change without notice