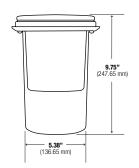

**OIWL-202 IN-GROUND WELL LIGHT** 



Dimensions:

SERIES





## SUGGESTED USE

For areas where smooth and wide light distribution is needed. Ideal for building facades, security, recreation facilities, parking lots, signs, and displays.

## CONSTRUCTION

Stainless steel corrosion-proof housing with PVC sleeve. The one-piece silicone gasket effectively limits outside contaminants by sealing off the optical chamber.

LENS - Clear, heat- and impact-resistant tempered glass lens.

LAMP/WATTAGE - 90W incandescent or 18W LED.

All specifications are subject to change without notice



## Ordering Guide > Example: OIWL-202-PAR38-18W-LED-MVOLT-WW-SP-BZ

| 0IWL-202 |                                                  |  |  |
|----------|--------------------------------------------------|--|--|
|          |                                                  |