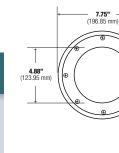

**OIWL-202 IN-GROUND WELL LIGHT** 



Dimensions:

SERIES





## SUGGESTED USE

For areas where smooth and wide light distribution is needed. Ideal for building facades, security, recreation facilities, parking lots, signs, and displays.

## CONSTRUCTION

Stainless steel corrosion-proof housing with PVC sleeve. The one-piece silicone gasket effectively limits outside contaminants by sealing off the optical chamber.

LENS - Clear, heat- and impact-resistant tempered glass lens.

LAMP/WATTAGE - 90W incandescent or 18W LED.

All specifications are subject to change without notice



## Ordering Guide > Example: OIWL-202-PAR38-18W-LED-MVOLT-WW-SP-BZ

| 0IWL-202 |                                                  |  |  |
|----------|--------------------------------------------------|--|--|
|          |                                                  |