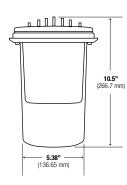

# **IN-GROUND WELL LIGHT**

#### SUGGESTED USE

For areas where smooth and wide light distribution is needed. Ideal for building facades, security, recreation facilities, parking lots, signs, and displays.

#### CONSTRUCTION

Stainless steel corrosion-proof housing with PVC sleeve. The one-piece silicone gasket effectively limits outside contaminants by sealing off the optical chamber.

LENS - Clear, heat- and impact-resistant tempered glass lens.

LAMP/WATTAGE - 90W incandescent or 20W LED.

All specifications are subject to change without notice





#### **Dimensions:**









### Ordering Guide > Example: OIWL-201-PAR38-20W-LED-120-CL

## **OIWL-201**

SERIES

OIWL-201 - Oracle In-Ground Well Light



**VOLTAGE** 120



BK - Black

GG - Garden Green

**OIWL**