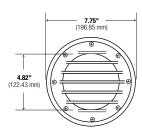

# **IN-GROUND WELL LIGHT**

#### SUGGESTED USE

For areas where smooth and wide light distribution is needed. Ideal for building facades, security, recreation facilities, parking lots, signs, and displays.

#### CONSTRUCTION

Stainless steel corrosion-proof housing with PVC sleeve. The one-piece silicone gasket effectively limits outside contaminants by sealing off the optical chamber.

LENS - Clear, heat- and impact-resistant tempered glass lens.

LAMP/WATTAGE - 90W incandescent or 20W LED.

All specifications are subject to change without notice





#### **Dimensions:**









### Ordering Guide > Example: OIWL-201-PAR38-20W-LED-120-CL

## **OIWL-201**

SERIES

OIWL-201 - Oracle In-Ground Well Light



**VOLTAGE** 120



BK - Black

GG - Garden Green

**OIWL**