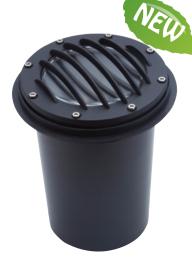

# **IN-GROUND WELL LIGHT**

#### CONSTRUCTION

Stainless steel corrosion-proof housing with PVC sleeve. The one-piece silicone gasket effectively limits outside contaminants by sealing off the optical chamber.

LENS - Clear, heat- and impact-resistant tempered glass lens.

LAMP/WATTAGE - 90W incandescent or 20W LED.

All specifications are subject to change without notice