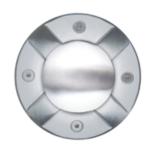

# IN-GROUND DRIVE-OVER WELL LIGHT

### CONSTRUCTION

Stainless steel corrosion-proof housing with PVC sleeve. The one-piece silicone gasket effectively limits outside contaminants by sealing off the optical chamber.

LENS - Clear, heat- and impact-resistant tempered glass lens.

LAMP/WATTAGE - 50W incandescent or 10W LED.

All specifications are subject to change without notice