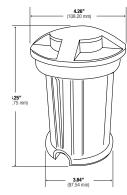

# IN-GROUND DRIVE-OVER WELL LIGHT





#### SUGGESTED USE

For areas where smooth and wide light distribution is needed. Ideal for building facades, security, recreation facilities, parking lots, signs, and displays.

### CONSTRUCTION

Stainless steel corrosion-proof housing with PVC sleeve. The one-piece silicone gasket effectively limits outside contaminants by sealing off the optical chamber.

LENS - Clear, heat- and impact-resistant tempered glass lens.

LAMP/WATTAGE - 50W incandescent or 10W LED.

All specifications are subject to change without notice

### **Dimensions:**







## Ordering Guide > Example: OIWL-103-MR16-10W-LED-12-CL









**OIWL**