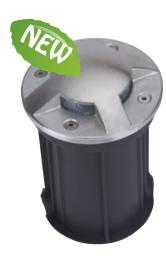

# IN-GROUND DRIVE-OVER WELL LIGHT

### CONSTRUCTION

Stainless steel corrosion-proof housing with PVC sleeve. The one-piece silicone gasket effectively limits outside contaminants by sealing off the optical chamber.

LENS - Clear, heat- and impact-resistant tempered glass lens.

LAMP/WATTAGE - 50W incandescent or 10W LED.

All specifications are subject to change without notice