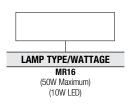

LAMP/WATTAGE - 50W incandescent or 10W LED.

All specifications are subject to change without notice