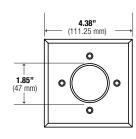

**OIWL** 

# **IN-GROUND WELL LIGHT**





#### SUGGESTED USE

For areas where smooth and wide light distribution is needed. Ideal for building facades, security, recreation facilities, parking lots, signs, and displays.

### CONSTRUCTION

Stainless steel corrosion-proof housing with PVC sleeve. The one-piece silicone gasket effectively limits outside contaminants by sealing off the optical chamber.

LENS - Clear, heat- and impact-resistant tempered glass lens.

LAMP/WATTAGE - 50W incandescent or 10W LED.

All specifications are subject to change without notice

#### **Dimensions:**









## Ordering Guide > Example: OIWL-101-MR16-10W-LED-12-CL









## \*MUST BE USED WITH REMOTE TRANSFORMER