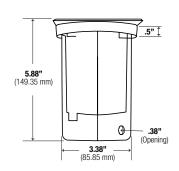

**OIWL** 

# **IN-GROUND WELL LIGHT**





#### SUGGESTED USE

For areas where smooth and wide light distribution is needed. Ideal for building facades, security, recreation facilities, parking lots, signs, and displays.

### CONSTRUCTION

Stainless steel corrosion-proof housing with PVC sleeve. The one-piece silicone gasket effectively limits outside contaminants by sealing off the optical chamber.

LENS - Clear, heat- and impact-resistant tempered glass lens.

LAMP/WATTAGE - 50W incandescent or 10W LED.

All specifications are subject to change without notice

#### **Dimensions:**









## Ordering Guide > Example: OIWL-101-MR16-10W-LED-12-CL









## \*MUST BE USED WITH REMOTE TRANSFORMER