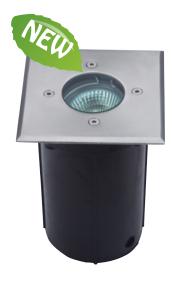

# **IN-GROUND WELL LIGHT**

### CONSTRUCTION

Stainless steel corrosion-proof housing with PVC sleeve. The one-piece silicone gasket effectively limits outside contaminants by sealing off the optical chamber.

LENS - Clear, heat- and impact-resistant tempered glass lens.