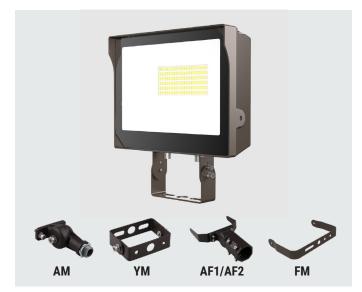

### up to 150W / up to 21000 Lumens

The LED square slimline floodlight is an ideal fixture for illuminating landscaping and building accents. With its compact design you are able to put the light where you need it. The extremely efficient long-lasting LEDs come in three color temperatures and are encased in an aluminum housing with an ultra clear lens.

### **FEATURES:**

- Designed with high purity aluminum alloy housing with ultra clear high strength and toughening treatment glass cover
- UL cUL DLC-V5.1(Premium) certificate
- IP65 driver, input voltage 120-277VAC
- No UV or IR in the beam
- · Easy to install and operate
- Energy saving, long lifespan
- Light is soft and uniform, safe to eyes
- Instant start, NO flickering, NO humming
- Green and eco-friendly without mercury