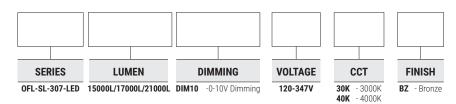

### **SPECIFICATIONS:**

| LUMENS          | 15000 lm, 17000 lm, 21000 lm            |
|-----------------|-----------------------------------------|
| DIMMING         | 0-10V Dimming                           |
| WATTAGE         | 150W (Wattage adjustable range 95%-30%) |
| CCT             | 30K, 40K, 50K                           |
| CRI             | >80                                     |
| VOLTAGE         | 120-347V                                |
| POWER FREQUENCY | 50/60 Hz                                |
| FINISH          | Bronze                                  |

Ordering Guide > Example: OFL-SL-307-LED-15000L/17000L/21000L-DIM10-120-347V-40K-BZ