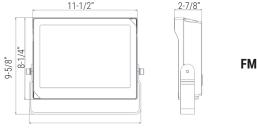

Community leisure entertainment plaza.
- · Warehouse, factory and workshops.
- Highway toll station.
- Meeting room, exhibition hall.
- Gymnasium and supermarkets, etc. plaza

# 11-1/2" 2-7/8" AM 11-1/2" 2-7/8" YM

### **SPECIFICATIONS:**

| LUMENS          | 15000 lm, 17000 lm, 21000 lm            |
|-----------------|-----------------------------------------|
| DIMMING         | 0-10V Dimming                           |
| WATTAGE         | 150W (Wattage adjustable range 95%-30%) |
| CCT             | 30K, 40K, 50K                           |
| CRI             | >80                                     |
| VOLTAGE         | 120-347V                                |
| POWER FREQUENCY | 50/60 Hz                                |
| FINISH          | Bronze                                  |



Ordering Guide > Example: OFL-SL-307-LED-15000L/17000L/21000L-DIM10-120-347V-40K-BZ