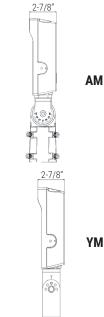

## up to 150W / up to 8000 Lumens

| Catalog Number: |       |
|-----------------|-------|
| Project Name:   |       |
| Note:           | Туре: |

13-1/8 13-1/8 11-1/2\*

11-1/2"

FM

2-7/8"

The LED square slimline floodlight is an ideal fixture for illuminating landscaping and building accents. With its compact design you are able to put the light where you need it. The extremely efficient long-lasting LEDs come in three color temperatures and are encased in an aluminum housing with an ultra clear lens.