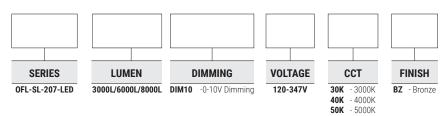

Ordering Guide > Example: 0FL-SL-207-LED-3000L/6000L/8000L-DIM10-120-347V-40K-BZ

Submittal form is available @ www.oraclelighting.com Tel: 323-888-1973 . Fax: 323-888-1977 Specifications and Diensions subject to change without notice.