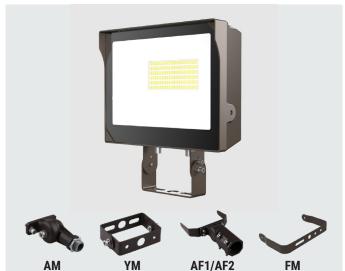

# OFL-SL-207-LED

LED Sqaure Slimline Floodlight Series

## up to 150W / up to 8000 Lumens

| Catalog Number: |       |
|-----------------|-------|
| Project Name:   |       |
| Note:           | Туре: |

13-1/8 13-1/8 11-1/2\*

11-1/2"

FM

2-7/8"

The LED square slimline floodlight is an ideal fixture for illuminating landscaping and building accents. With its compact design you are able to put the light where you need it. The extremely efficient long-lasting LEDs come in three color temperatures and are encased in an aluminum housing with an ultra clear lens.