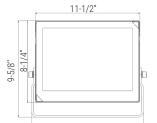

## up to 150W / up to 8000 Lumens

| Catalog Number: |       |
|-----------------|-------|
| Project Name:   |       |
| Note:           | Туре: |

13-1/8 13-1/8 11-1/2\*

11-1/2"

FM

2-7/8"

The LED square slimline floodlight is an ideal fixture for illuminating landscaping and building accents. With its compact design you are able to put the light where you need it. The extremely efficient long-lasting LEDs come in three color temperatures and are encased in an aluminum housing with an ultra clear lens.