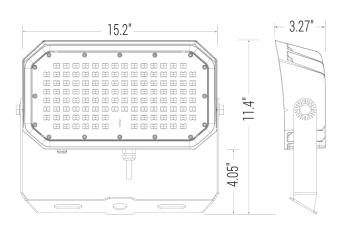

|------------------------|-----------------------|
| WATTAGE                | 150W                  |
| CCT                    | 40K, 50K              |
| CRI                    | 70                    |
| LIGHT EFFICIENCY       | 130 lumens/watt       |
| VOLTAGE                | 120-277 VAC           |
| POWER FREQUENCY        | 50/60 Hz              |
| FINISH                 | Bronze                |
| APPLICABLE ENVIRONMENT | Dry/Damp/Wet location |
| WORKING TEMPERATURE    | -40°C to 40°C         |













### Ordering Guide > Example: OFL-402-LED-19500L-DIM10-MVOLT-40K-BZ





# OFL-402-LED

LED Architectural Floodlight Series

| Catalog Number: |       |
|-----------------|-------|
| Project Name:   |       |
| Note:           | Туре: |



OFL-402-LED-ACC-1
TRUNNION BRACKET





OFL-302/402-LED-ACC-2 SLIP FITTER