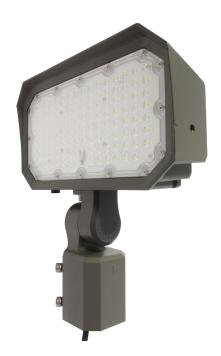

#### **APPLICATIONS:**

The architectural LED floodlight is the ideal compact solution when illuminating buildings, facades, displays, and small signage. Multiple lumen packages, standard 1-10V dimming, and four color temperatures provide the options needed for the design versatility that you crave. Long-lasting LEDs allow for years of maintenance free operation, saving time and money compared to traditional MH options.

#### **FEATURES:**

- Aluminum Alloy A383 construction is corrosion-resistant, lightweight, and durable.
- MVOLT 120-277\
- · Light output from 19500 lm with efficacy up to 130L/W
- Fixtures are suitable for use in ambients from -34°C to 40°C (-30°F to 104°F)
- UL/cUL wet location listed