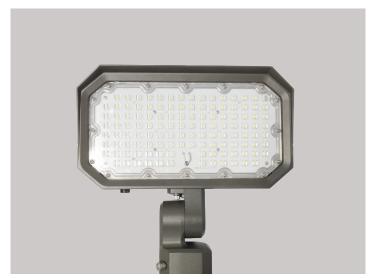

## OFL-402-LED

LED Architectural Floodlight Series

#### **APPLICATIONS:**

The architectural LED floodlight is the ideal compact solution when illuminating buildings, facades, displays, and small signage. Multiple lumen packages, standard 1-10V dimming, and four color temperatures provide the options needed for the design versatility that you crave. Long-lasting LEDs allow for years of maintenance free operation, saving time and money compared to traditional MH options.

#### **FEATURES:**

- Aluminum Alloy A383 construction is corrosion-resistant, lightweight, and durable.
- MVOLT 120-277\
- · Light output from 19500 lm with efficacy up to 130L/W
- Fixtures are suitable for use in ambients from -34°C to 40°C (-30°F to 104°F)
- UL/cUL wet location listed