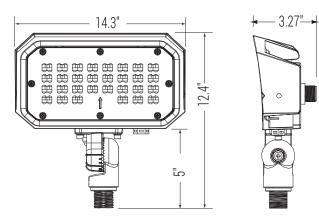

| Project Name:   |       |  |
| Note:           | Туре: |  |



#### **APPLICATIONS:**

The architectural LED floodlight is the ideal compact solution when illuminating buildings, facades, displays, and small signage. Multiple lumen packages, standard 1-10V dimming, and four color temperatures provide the options needed for the design versatility that you crave. Long-lasting LEDs allow for years of maintenance free operation, saving time and money compared to traditional MH options.

#### **FEATURES:**

- Aluminum Alloy A383 construction is corrosion-resistant, lightweight, and durable.
- MVOLT 120-277\
- · Light output from 19500 lm with efficacy up to 130L/W
- Fixtures are suitable for use in ambients from -34°C to 40°C (-30°F to 104°F)
- UL/cUL wet location listed

### **DIMENSION:**



#### SPECIFICATIONS:

| LUMENS                 | 19500 lumens          |
|------------------------|-----------------------|
| WATTAGE                | 150W                  |
| CCT                    | 40K, 50K              |
| CRI                    | 70                    |
| LIGHT EFFICIENCY       | 130 lumens/watt       |
| VOLTAGE                | 120-277 VAC           |
| POWER FREQUENCY        | 50/60 Hz              |
| FINISH                 | Bronze                |
| APPLICABLE ENVIRONMENT | Dry/Damp/Wet location |
| WORKING TEMPERATURE    | -40°C to 40°C         |













### Ordering Guide > Example: OFL-402-LED-19500L-DIM10-MVOLT-40K-BZ





# OFL-402-LED

LED Architectural Floodlight Series

| Catalog Number: |       |
|-----------------|-------|
| Project Name:   |