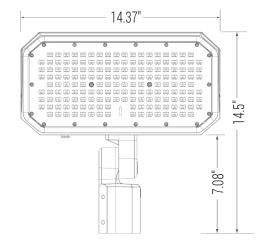

### **DIMENSION:**

# OFL-402-LED

LED Architectural Floodlight Series

| Catalog Number: |       |
|-----------------|-------|
| Project Name:   |       |
| Note:           | Туре: |

OFL-402-LED-ACC-1
TRUNNION BRACKET

OFL-302/402-LED-ACC-2 SLIP FITTER