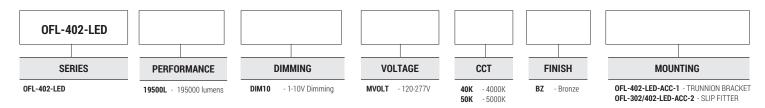

/W
- Fixtures are suitable for use in ambients from -34°C to 40°C (-30°F to 104°F)
- UL/cUL wet location listed

### **DIMENSION:**



#### SPECIFICATIONS:

| LUMENS                 | 19500 lumens          |
|------------------------|-----------------------|
| WATTAGE                | 150W                  |
| CCT                    | 40K, 50K              |
| CRI                    | 70                    |
| LIGHT EFFICIENCY       | 130 lumens/watt       |
| VOLTAGE                | 120-277 VAC           |
| POWER FREQUENCY        | 50/60 Hz              |
| FINISH                 | Bronze                |
| APPLICABLE ENVIRONMENT | Dry/Damp/Wet location |
| WORKING TEMPERATURE    | -40°C to 40°C         |













### Ordering Guide > Example: OFL-402-LED-19500L-DIM10-MVOLT-40K-BZ





# OFL-402-LED

LED Architectural Floodlight Series

| Catalog Number: |       |
|-----------------|-------|
| Project Name:   |       |
| Note:           | Туре: |



OFL-402-LED-ACC-1
TRUNNION BRACKET





OFL-302/402-LED-ACC-2 SLIP FITTER