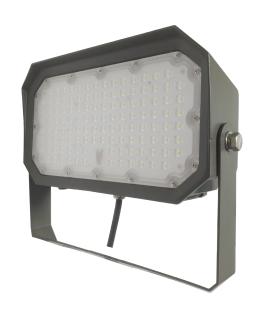

# OFL-402-LED

LED Architectural Floodlight Series

| Catalog Number: |       |
|-----------------|-------|
| Project Name:   |       |
| Note:           | Туре: |

OFL-402-LED-ACC-1
TRUNNION BRACKET

OFL-302/402-LED-ACC-2 SLIP FITTER