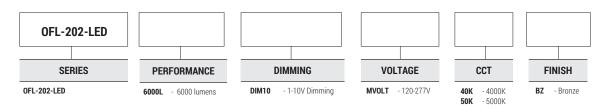

120L/W
- Fixtures are suitable for use in ambients from -34°C to 40°C (-30°F to 104°F)
- UL/cUL wet location listed

## **DIMENSION:**



### SPECIFICATIONS:

| LUMENS                 | 6000 lumens           |
|------------------------|-----------------------|
| WATTAGE                | 50W                   |
| CCT                    | 40K, 50K              |
| CRI                    | 70                    |
| LIGHT EFFICIENCY       | 120 lumens/watt       |
| VOLTAGE                | 120-277 VAC           |
| POWER FREQUENCY        | 50/60 Hz              |
| FINISH                 | Bronze                |
| APPLICABLE ENVIRONMENT | Dry/Damp/Wet location |
| WORKING TEMPERATURE    | -40°C to 40°C         |













# Ordering Guide > Example: OFL-202-LED-6000L-DIM10-MVOLT-40K-BZ