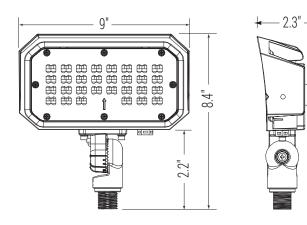

mall signage. Multiple lumen packages, standard 1-10V dimming, and two color temperatures provide the options needed for the design versatility that you crave. Long-lasting LEDs allow for years of maintenance free operation, saving time and money compared to traditional MH options.

#### **FEATURES:**

- Using the material of ADC 12 Aluminum alloy as ratiator, the LED pin temperature does not exceed 65  $^{\circ}\text{C}$
- Within 1000hrs, the light decay is less tahn 3%, while the traditional attenuation on of incandescent lamp is least 30%. It can light up to 8 years and equipped with a 5 years warranty.
- · Light output from 6000 lm with efficacy up to 120L/W
- Fixtures are suitable for use in ambients from -34°C to 40°C (-30°F to 104°F)
- UL/cUL wet location listed

## **DIMENSION:**



### SPECIFICATIONS:

| LUMENS                 | 6000 lumens           |
|------------------------|-----------------------|
| WATTAGE                | 50W                   |
| CCT                    | 40K, 50K              |
| CRI                    | 70                    |
| LIGHT EFFICIENCY       | 120 lumens/watt       |
| VOLTAGE                | 120-277 VAC           |
| POWER FREQUENCY        | 50/60 Hz              |
| FINISH                 | Bronze                |
| APPLICABLE ENVIRONMENT | Dry/Damp/Wet location |
| WORKING TEMPERATURE    | -40°C to 40°C         |













# Ordering Guide > Example: OFL-202-LED-6000L-DIM10-MVOLT-40K-BZ