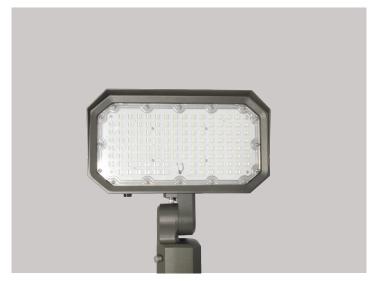

# OFL-202-LED

LED Architectural Floodlight Series

## **APPLICATIONS:**

The architectural LED floodlight is the ideal compact solution when illuminating buildings, facades, displays, and small signage. Multiple lumen packages, standard 1-10V dimming, and two color temperatures provide the options needed for the design versatility that you crave. Long-lasting LEDs allow for years of maintenance free operation, saving time and money compared to traditional MH options.

#### **FEATURES:**

- Using the material of ADC 12 Aluminum alloy as ratiator, the LED pin temperature does not exceed 65  $^{\circ}\text{C}$
- Within 1000hrs, the light decay is less tahn 3%, while the traditional attenuation on of incandescent lamp is least 30%. It can light up to 8 years and equipped with a 5 years warranty.
- · Light output from 6000 lm with efficacy up to 120L/W
- Fixtures are suitable for use in ambients from -34°C to 40°C (-30°F to 104°F)
- UL/cUL wet location listed