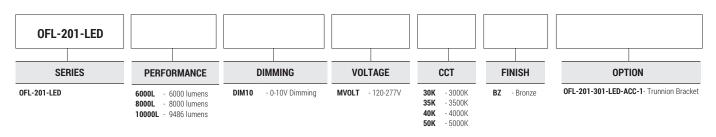

## Ordering Guide > Example: OFL-201-LED-10000L-DIM10-MVOLT-40K-BZ

Submittal form is available @ www.oraclelighting.com Tel: 323-888-1973 • Fax: 323-888-1977

Specifications and Dimensions subject to change without notice.