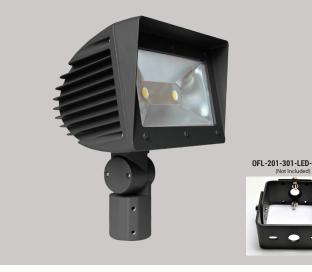

## Catalog Number:

**APPLICATIONS:** 

FEATURES:

fixture life

**Project Name:** 

Note:

Type:

• Die-cast aluminum body with integrated heat sinking to maximize performance and long