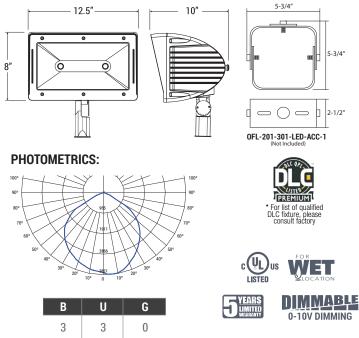

## **DIMENSION:**

UL/cUL wet location listed

### **SPECIFICATIONS:**

| or controllion.        |                            |
|------------------------|----------------------------|
| LUMENS                 | 6000 / 8000 / 10000 lumens |
| WATTAGE                | 50W / 67W / 79W            |
| ССТ                    | 30K, 35K, 40K, 50K         |
| CRI                    | 70                         |
| LIGHT EFFICIENCY       | 115 lumens/watt            |
| VOLTAGE                | 120-277 VAC                |
| POWER FREQUENCY        | 50/60 Hz                   |
| FINISH                 | Bronze                     |
| APPLICABLE ENVIRONMENT | Dry/Damp/Wet location      |
| WORKING TEMPERATURE    | -40°C to 40°C              |