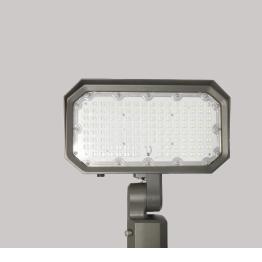

# OFL-102-LED

LED Architectural Floodlight Series

# **APPLICATIONS:**

The architectural LED floodlight is the ideal compact solution when illuminating buildings, facades, displays, and small signage. Multiple lumen packages, standard 1-10V dimming, and four color temperatures provide the options needed for the design versatility that you crave. Long-lasting LEDs allow for years of maintenance free operation, saving time and money compared to traditional MH options.