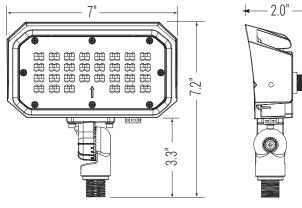

# OFL-102-LED

LED Architectural Floodlight Series

## up to 30 Wattage / up to 3600 Lumens



## **DIMENSION:**







# **APPLICATIONS:**

The architectural LED floodlight is the ideal compact solution when illuminating buildings, facades, displays, and small signage. Multiple lumen packages, standard 1-10V dimming, and four color temperatures provide the options needed for the design versatility that you crave. Long-lasting LEDs allow for years of maintenance free operation, saving time and money compared to traditional MH options.

#### FEATURES:

• Using the material of ADC 12 Aluminum alloy as ratiator, the LED pin temperature does not excced 65 °C

• Within 1000hrs, the light decay is less tahn 3%, while the traditional attenuation on of incandescent lamp is least 30%. It can light up to 8 years and equipped with a 5 years warranty.

- MVOLT 120-277V
- · Light output from 3600 lm with efficacy