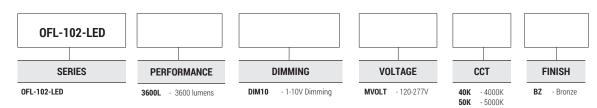

### Ordering Guide > Example: OFL-102-LED-3600L-DIM10-MVOLT-40K-BZ

Submittal form is available @ www.oraclelighting.com Tel: 323-888-1973 • Fax: 323-888-1977

Specifications and Dimensions subject to change without notice.