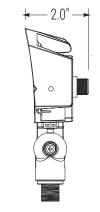

# OFL-102-LED

LED Architectural Floodlight Series

## up to 30 Wattage / up to 3600 Lumens



## **DIMENSION:**







# **APPLICATIONS:**

The architectural LED floodlight is the ideal compact solution when illuminating buildings, facades, displays, and small signage. Multiple lumen packages, standard 1-10V dimming, and four color temperatures provide the options needed for the design versatility that you crave. Long-lasting LEDs allow for years of maintenance free operation, saving time and money compared to traditional MH options.

#### FEATURES:

• Using the material of ADC 12 Aluminum alloy as ratiator, the LED pin temperature does not excced 65 °C

• Within 1000hrs, the light decay is less tahn 3%, while the traditional attenuation on of incandescent lamp is least 30%. It can light up to 8 years and equipped with a 5 years warranty.

- MVOLT 120-277V
- · Light output from 3600 lm with efficacy up