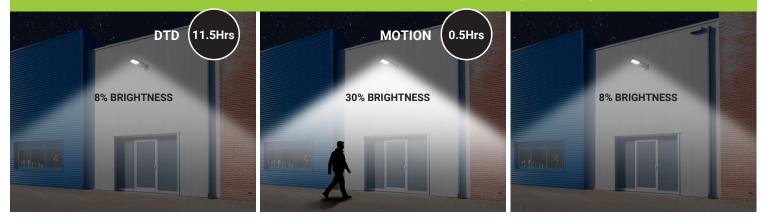

#### ELECTRICAL

Features a 90-minute continuous runtime on a full charge in motion mode 12 Hours continuous runtime on a full charge in D2D mode 11 Hours and 30-minute continuous runtime on a full charge in motion mode + DTD mode

4. DTD: after sundown the luminaire enters constant light mode at 12% power for maximum 12 hours a night.

5. MOTION&DTD: after sundown the luminaire enters constant light mode at 8% power for 12 hours a night. Throughout the night, when motion is detected, the light goes on at 30% power, then returns to 8% when motion is no longer sensed. Light hold time also adjustable by "30s/60s/90s", respectively.

#### DTD + MOTION DETECTION: 8% LIGHT WHEN NO MOTION IS DETECTED & 30% BRIGHTNESS FOR ( 30,60 or 90S ) WHEN MOTION IS DETECTED

| Functional mode                                                 | Remote control button                            | Function description                                                                                                                                                                                                                                                        |
|-----------------------------------------------------------------|--------------------------------------------------|-----------------------------------------------------------------------------------------------------------------------------------------------------------------------------------------------------------------------------------------------------------------------------|
|                                                                 | OFF                                              | -                                                                                                                                                                                                                                                                           |
| The mechanical<br>switch of the<br>fixture body is<br>turned on | ON                                               | After pressing ON in the remote control, the Luminaire wakes up<br>to the default DTD mode. 100% of the luminaire is on when<br>motion is detected, and off after 30 seconds when people leave.                                                                             |
|                                                                 | ΜΟΤΙΟΝ                                           | The luminaire enters the MOTION mode, press "30s/60s/90s" respectively to adjust the desired hold time.                                                                                                                                                                     |
|                                                                 | DTD                                              | 12% brightness working for 12 hours                                                                                                                                                                                                                                         |
|                                                                 | DTD+MOTION                                       | The luminaire enters constant light mode. At night, when motion<br>is detected, light goes on at 30% lumen level. It goes down to 8%<br>when motion is no longer sensed. Optional: Press<br>"30s/60s/90s"and the hold time will change to 30s, 60s or 90s,<br>respectively. |
| The mechanical<br>switch of the<br>lamp body is<br>turned off   | The Luminaire is powere<br>commands from the rem | d off, all functions are turned off, and the Luminaire cannot accept any ote control                                                                                                                                                                                        |