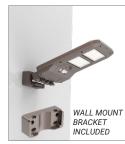

#### **ADJUSTABLE OPTICS**

**MOUNTING OPTIONS** (No wiring needed)

POLE MOUNT

WALL MOUNT

#### ACCESSORIES

1 x Remote control included (requires 2 x AAA batteries)

1 x Wall mount kit

1 x 2" in pole for pole mounting option

#### INSTALLATION

Standard 2" pole included, designed for heights of 8-16 feet. Round pole included for convenience.

For round pole installation: unlock the two screws at fixture base and separate mounting base. Insert included U-bolt, tighten, add second mounting base and use provided hardware to position pole. See Installation sheet for more detail. For Wall Mounting: use 2 lag screws and washers to attach to mounting base to wall. See Installation sheet for more detail.