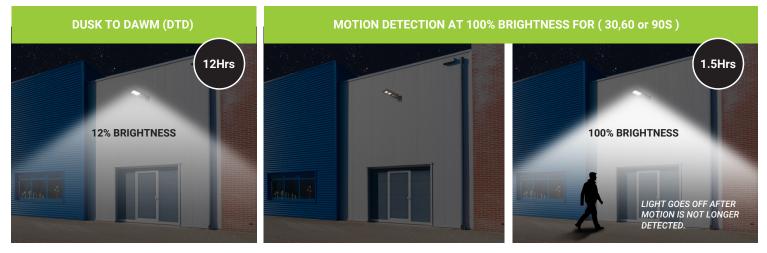

Modes include Motion Mode, Dusk to Dawn Mode, and Motion + Dusk to Dawn Mode.

Additionally, Auto Time Out durations of 30, 60, or 90 seconds can be set when using the Motion Mode, to ensure efficient energy use. The brightness levels adjust according to the selected mode.

#### ELECTRICAL

Features a 90-minute continuous runtime on a full charge in motion mode 12 Hours continuous runtime on a full charge in D2D mode 11 Hours and 30-minute continuous runtime on a full charge in motion mode + DTD mode

3. MOTION: when the luminaire enters MOTION mode, it turns on at maximum lumens when motion is detected. Press "30s/60s/90s" respectively to adjust the desired amount of time the light holds before turning off, after motion ends.

4. DTD: after sundown the luminaire enters constant light mode at 12% power for maximum 12 hours a night.

5. MOTION&DTD: after sundown the luminaire enters constant light mode at 8% power for 12 hours a night. Throughout the night, when motion is detected, the light goes on at 30% power, then returns to 8% when motion is no longer sensed. Light hold time also adjustable by "30s/60s/90s", respectively.