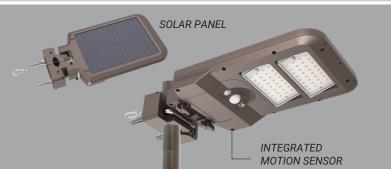

# OAL-SP-105-LED

LED Solar Area Light

DIMENSIONS

#### **ADJUSTABLE OPTICS**

**MOUNTING OPTIONS** (No wiring needed)

POLE MOUNT

WALL MOUNT

#### FEATURES

This all-in-one area floodlight helps bring the safety and security of ultra-bright illumination to commercial and residential properties. It comes with tilting optics and an efficient and rechargeable Li-lon solar battery that allows for low cost, reliable, all-weather lighting. An integrated PIR motion sensor with 3 custom sensing and dusk-to-dawn modes makes keeping dark areas well-lit easy, even without supervision and in off-grid or rural areas with little wiring opportunities. Includes straightforward pole or wall mounting options up to 16 ft, and durable, IP65 rated, weather resistant PC+ABS housing for long-term and practical outdoor use.

#### **SENSOR & CONTROL**

Integrated PIR motion sensor features a wide 120° detection range and a maximum detection distance of 20 feet. It offers three distinct operating modes, which can be configured using the included RF remote control.