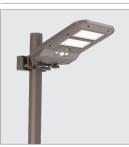

#### **ADJUSTABLE OPTICS**

**MOUNTING OPTIONS** (No wiring needed)

POLE MOUNT

WALL MOUNT

#### INSTALLATION

Standard 2" pole included, designed for heights of 8-16 feet. Round pole included for convenience.

For round pole installation: unlock the two screws at fixture base and separate mounting base. Insert included U-bolt, tighten, add second mounting base and use provided hardware to position pole. See Installation sheet for more detail. For Wall Mounting: use 2 lag screws and washers to attach to mounting base to wall. See Installation sheet for more detail.