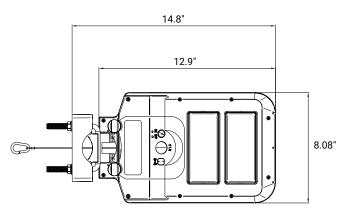

# OAL-SP-105-LED

LED Solar Area Light



DIMENSIONS





#### **ADJUSTABLE OPTICS**





**MOUNTING OPTIONS** (No wiring needed)



POLE MOUNT



WALL MOUNT



#### FEATURES

This all-in-one area floodlight helps bring the safety and security of ultra-bright illumination to commercial and residential properties. It comes with tilting optics and an efficient and rechargeable Li-lon solar battery that allows for low cost, reliable, all-weather lighting. An integrated PIR motion sensor with 3 custom sensing and dusk-to-dawn modes makes keeping dark areas well-lit easy, even without supervision and in off-grid or rural areas with little wiring opportunities. Includes straightforward pole or wall mounting options up to 16 ft, and durable, IP65 rated, weather resistant PC+ABS housing for long-term and practical outdoor use.

| LUMENS