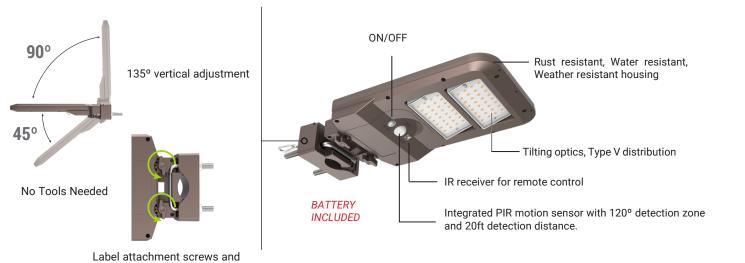

#### **ADJUSTABLE OPTICS**

**MOUNTING OPTIONS** (No wiring needed)

POLE MOUNT

WALL MOUNT

#### FEATURES

This all-in-one area floodlight helps bring the safety and security of ultra-bright illumination to commercial and residential properties. It comes with tilting optics and an efficient and rechargeable Li-lon solar battery that allows for low cost, reliable, all-weather lighting. An integrated PIR motion sensor with 3 custom sensing and dusk-to-dawn modes makes keeping dark areas well-lit easy, even without supervision and in off-grid or rural areas with little wiring opportunities. Includes straightforward pole or wall mounting options up to 16 ft, and durable, IP65 rated, weather resistant PC+ABS housing for long-term and practical outdoor use.

#### **SENSOR & CONTROL**

Integrated PIR motion sensor features a wide 120° detection range and a maximum detection distance of 20 feet. It offers three distinct operating modes, which can be configured using the included RF remote control.

### **FEATURES**

mounting base