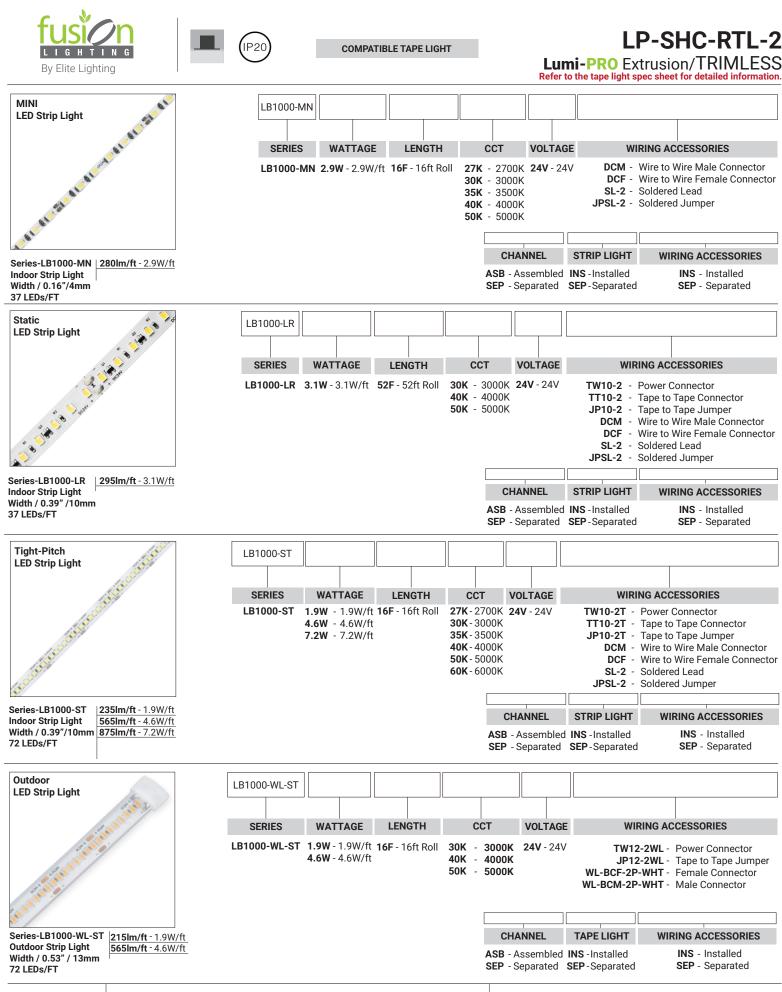

### LB Series 24V LED Strip Light

#### COMPATIBLE STRIP LIGHT

| LB1000-MN    | ) 🕼 🕒 🖗 💭 📚 🍋 🕼 🍋 🕼 🍋 🕼 🍋 🕼 🍋 🕼 🍋 🌘 🍋 🖗 🍋 🖗 🍋 🖗                                                                                                                                                                                                                                                                                                                                                                                                                                                                                                                                                                                                                                                                                                                                                                                                                                                                                                                                                                                                                                                                                                                                                                                                                                                                                                                                                                                                                                                                                                                                                                                                                                                                                                                                                                                                                                                                                                                                                                                                                                                         | LB1003-ST     | Power 2.9W/ft - Voltage 24V - CRI90+ - LED Qty 55/ft - Lumens 500lm/ft   |
|--------------|---------------------------------------------------------------------------------------------------------------------------------------------------------------------------------------------------------------------------------------------------------------------------------------------------------------------------------------------------------------------------------------------------------------------------------------------------------------------------------------------------------------------------------------------------------------------------------------------------------------------------------------------------------------------------------------------------------------------------------------------------------------------------------------------------------------------------------------------------------------------------------------------------------------------------------------------------------------------------------------------------------------------------------------------------------------------------------------------------------------------------------------------------------------------------------------------------------------------------------------------------------------------------------------------------------------------------------------------------------------------------------------------------------------------------------------------------------------------------------------------------------------------------------------------------------------------------------------------------------------------------------------------------------------------------------------------------------------------------------------------------------------------------------------------------------------------------------------------------------------------------------------------------------------------------------------------------------------------------------------------------------------------------------------------------------------------------------------------------------|---------------|--------------------------------------------------------------------------|
| LB1000-LR    | Image: State of the s | LB3000-ST     | 2014 - 2014 - 2014 - LED Qty 146/ft - Lumens 325lm/ft                    |
| LB1000-ST    | Power 11W/ft - Voltage 24V - CRI 95+ - LED Qty 72/ft - Lumens 875lm/ft                                                                                                                                                                                                                                                                                                                                                                                                                                                                                                                                                                                                                                                                                                                                                                                                                                                                                                                                                                                                                                                                                                                                                                                                                                                                                                                                                                                                                                                                                                                                                                                                                                                                                                                                                                                                                                                                                                                                                                                                                                  | LB3000-TWH    | Power 6.1W/ft - Voltage 24V - CRI 90+ - LED Qty 195/ft - Lumens 520Im/ft |
| LB1000-WL-ST | dimental providences and pression of the second                                                                                                                                                                                                                                                                                                                                                                                                                                                                                                                                                                                                                                                                                                                                                                                                                                                                                                                                                                                                                                                                                                                                                                                                                                                                                                                                                                                                                                                                                                                                                                                                                                                                                                                                                                                                                                                                                                                                                                                          | LB3000-RGBW   |                                                                          |
|              | Power 4.6W/ft - Voltage 24V - CRI95+ - LED Qty 72/ft - Lumens 565lm/ft                                                                                                                                                                                                                                                                                                                                                                                                                                                                                                                                                                                                                                                                                                                                                                                                                                                                                                                                                                                                                                                                                                                                                                                                                                                                                                                                                                                                                                                                                                                                                                                                                                                                                                                                                                                                                                                                                                                                                                                                                                  |               | Power 6.1W/ft - Voltage 24V - LED Qty 256/ft - Lumens 255lm/ft           |
| LB1000-WDM   | Power 4.6W/ft - Voltage 24V - CRI95+ - LED Qty /2/ft - Lumens 565Im/ft<br>Power 4.4W/ft - Voltage 24V -CRI 90+ - LED Qty 51/ft - Lumens 515Im/ft                                                                                                                                                                                                                                                                                                                                                                                                                                                                                                                                                                                                                                                                                                                                                                                                                                                                                                                                                                                                                                                                                                                                                                                                                                                                                                                                                                                                                                                                                                                                                                                                                                                                                                                                                                                                                                                                                                                                                        | LB4000-RGBTWH |                                                                          |

COMPATIBLE TAPE LIGHT

## LP-SHC-RTL-2

Lumi-PRO Extrusion/TRIMLESS

Refer to the tape light spec sheet for detailed information.

COMPATIBLE TAPE LIGHT

# LP-SHC-RTL-2

Lumi-PRO Extrusion/TRIMLESS

Refer to the tape light spec sheet for detailed information.