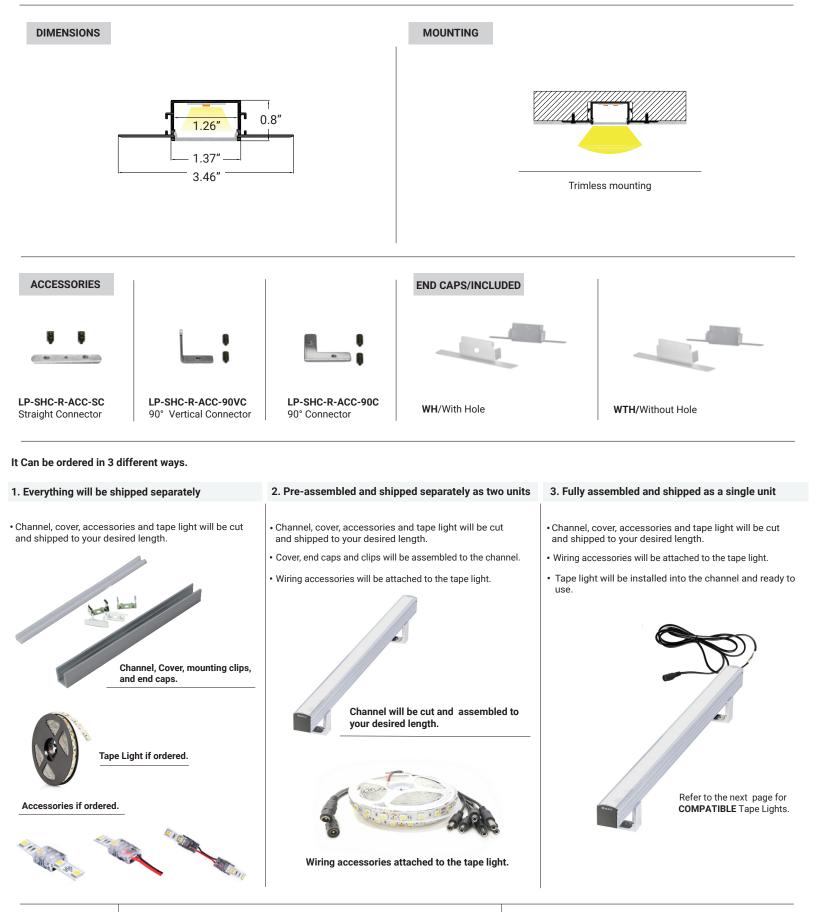

## Lumi-PRO Extrusion TRIMLESS

**Lumi-Pro Extrusion Trimless LED profiles** are widely embraced in interior design applications, offering a practical and visually appealing lighting solution. Perfect for creating a seamless and **sophisticated lighting effect within walls, ceilings, or furniture**, these extrusions bring a touch of elegance to any space.

Designed specifically for use with our LB series LED Light Strips, these extrusions provide a versatile and customizable lighting solution for distinct spaces within residential, commercial, or hospitality settings.

In essence, **Lumi-Pro Extrusions transcend mere illumination**. They embody a fusion of innovation, aesthetics, and practicality, redefining how lighting integrates into **interior spaces**.

### Example: LP-SHC-RTL-2-8-SI-FTD

1.MOQ (minimum order quantity)required for these options, please consult factory.