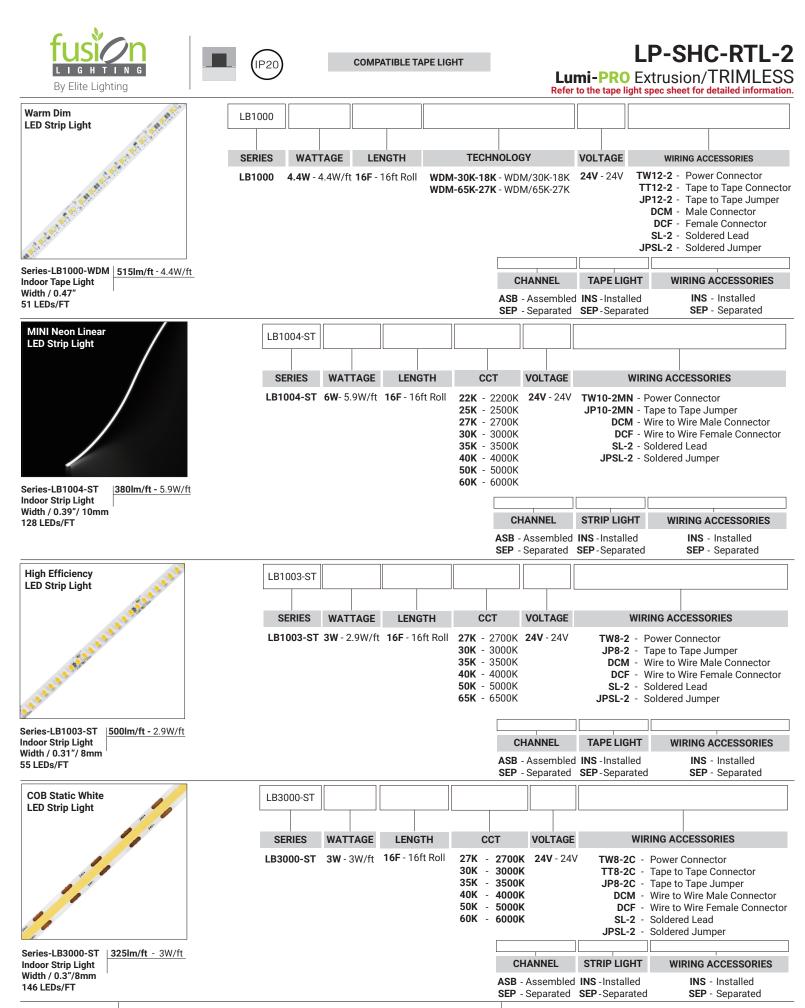

COMPATIBLE TAPE LIGHT

## LP-SHC-RTL-2

Lumi-PRO Extrusion/TRIMLESS

Refer to the tape light spec sheet for detailed information.

COMPATIBLE TAPE LIGHT

# LP-SHC-RTL-2

Lumi-PRO Extrusion/TRIMLESS

Refer to the tape light spec sheet for detailed information.

### LB Series 24V LED Strip Light

#### COMPATIBLE STRIP LIGHT

| LB1000-MN    | ) 🕼 🕒 🖗 💭 📚 🍋 🕼 🍋 🕼 🍋 🕼 🍋 🕼 🍋 🕼 🍋 🌘 🍋 🖗 🍋 🖗 🍋 🖗                                                                                                                                                                                                                                                                                                                                                                                                                                                                                                                                                                                                                                                                                                                                                                                                                                                                                                                                                                                                                                                                                                                                                                                                                                                                                                                                                                                                                                                                                                                                                                                                                                                                                                                                                                                                                                                                                                                                                                                                                                                         | LB1003-ST     | Power 2.9W/ft - Voltage 24V - CRI90+ - LED Qty 55/ft - Lumens 500lm/ft   |
|--------------|---------------------------------------------------------------------------------------------------------------------------------------------------------------------------------------------------------------------------------------------------------------------------------------------------------------------------------------------------------------------------------------------------------------------------------------------------------------------------------------------------------------------------------------------------------------------------------------------------------------------------------------------------------------------------------------------------------------------------------------------------------------------------------------------------------------------------------------------------------------------------------------------------------------------------------------------------------------------------------------------------------------------------------------------------------------------------------------------------------------------------------------------------------------------------------------------------------------------------------------------------------------------------------------------------------------------------------------------------------------------------------------------------------------------------------------------------------------------------------------------------------------------------------------------------------------------------------------------------------------------------------------------------------------------------------------------------------------------------------------------------------------------------------------------------------------------------------------------------------------------------------------------------------------------------------------------------------------------------------------------------------------------------------------------------------------------------------------------------------|---------------|--------------------------------------------------------------------------|
| LB1000-LR    | Image: State of the s | LB3000-ST     | 2014 - 2014 - 2014 - LED Qty 146/ft - Lumens 325lm/ft                    |
| LB1000-ST    | Power 11W/ft - Voltage 24V - CRI 95+ - LED Qty 72/ft - Lumens 875lm/ft                                                                                                                                                                                                                                                                                                                                                                                                                                                                                                                                                                                                                                                                                                                                                                                                                                                                                                                                                                                                                                                                                                                                                                                                                                                                                                                                                                                                                                                                                                                                                                                                                                                                                                                                                                                                                                                                                                                                                                                                                                  | LB3000-TWH    | Power 6.1W/ft - Voltage 24V - CRI 90+ - LED Qty 195/ft - Lumens 520Im/ft |
| LB1000-WL-ST | dimental providences and pression of the second                                                                                                                                                                                                                                                                                                                                                                                                                                                                                                                                                                                                                                                                                                                                                                                                                                                                                                                                                                                                                                                                                                                                                                                                                                                                                                                                                                                                                                                                                                                                                                                                                                                                                                                                                                                                                                                                                                                                                                                          | LB3000-RGBW   |                                                                          |
|              | Power 4.6W/ft - Voltage 24V - CRI95+ - LED Qty 72/ft - Lumens 565lm/ft                                                                                                                                                                                                                                                                                                                                                                                                                                                                                                                                                                                                                                                                                                                                                                                                                                                                                                                                                                                                                                                                                                                                                                                                                                                                                                                                                                                                                                                                                                                                                                                                                                                                                                                                                                                                                                                                                                                                                                                                                                  |               | Power 6.1W/ft - Voltage 24V - LED Qty 256/ft - Lumens 255lm/ft           |
| LB1000-WDM   | Power 4.6W/ft - Voltage 24V - CRI95+ - LED Qty /2/ft - Lumens 565Im/ft<br>Power 4.4W/ft - Voltage 24V -CRI 90+ - LED Qty 51/ft - Lumens 515Im/ft                                                                                                                                                                                                                                                                                                                                                                                                                                                                                                                                                                                                                                                                                                                                                                                                                                                                                                                                                                                                                                                                                                                                                                                                                                                                                                                                                                                                                                                                                                                                                                                                                                                                                                                                                                                                                                                                                                                                                        | LB4000-RGBTWH |                                                                          |