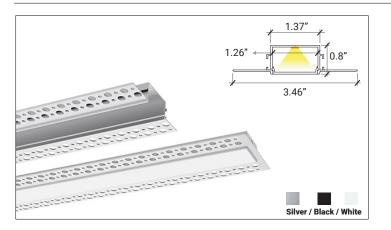

## LP-SHC-RTL-2

Lumi-PRO Extrusion/TRIMLESS

Refer to the tape light spec sheet for detailed information.

COMPATIBLE TAPE LIGHT

# LP-SHC-RTL-2

Lumi-PRO Extrusion/TRIMLESS

Refer to the tape light spec sheet for detailed information.