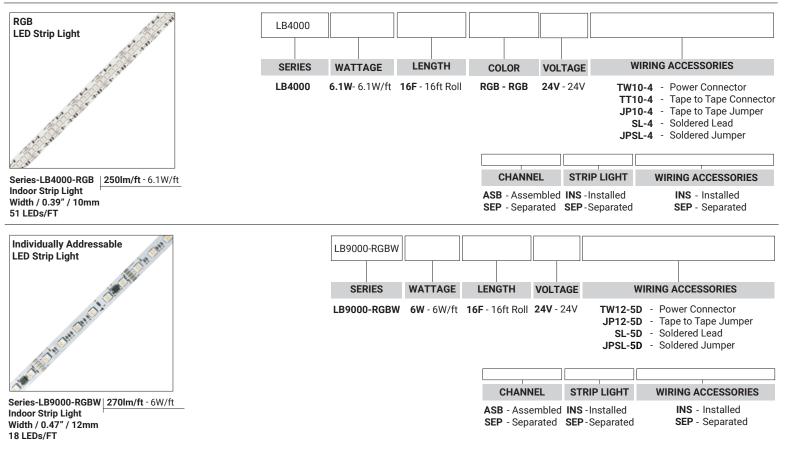

### LB Series 24V LED Strip Light

#### COMPATIBLE STRIP LIGHT

| LB1000-MN    | ) 🕼 🕒 🖗 💭 📚 🍋 🕼 🍋 🕼 🍋 🕼 🍋 🕼 🍋 🕼 🍋 🌘 🍋 🖗 🍋 🖗 🍋 🖗                                                                                                                                                                                                                                                                                                                                                                                                                                                                                                                                                                                                                                                                                                                                                                                                                                                                                                                                                                                                                                                                                                                                                                                                                                                                                                                                                                                                                                                                                                                                                                                                                                                                                                                                                                                                                                                                                                                                                                                                                                                         | LB1003-ST     | Power 2.9W/ft - Voltage 24V - CRI90+ - LED Qty 55/ft - Lumens 500lm/ft   |
|--------------|---------------------------------------------------------------------------------------------------------------------------------------------------------------------------------------------------------------------------------------------------------------------------------------------------------------------------------------------------------------------------------------------------------------------------------------------------------------------------------------------------------------------------------------------------------------------------------------------------------------------------------------------------------------------------------------------------------------------------------------------------------------------------------------------------------------------------------------------------------------------------------------------------------------------------------------------------------------------------------------------------------------------------------------------------------------------------------------------------------------------------------------------------------------------------------------------------------------------------------------------------------------------------------------------------------------------------------------------------------------------------------------------------------------------------------------------------------------------------------------------------------------------------------------------------------------------------------------------------------------------------------------------------------------------------------------------------------------------------------------------------------------------------------------------------------------------------------------------------------------------------------------------------------------------------------------------------------------------------------------------------------------------------------------------------------------------------------------------------------|---------------|--------------------------------------------------------------------------|
| LB1000-LR    | Image: State of the s | LB3000-ST     | 2014 - 2014 - 2014 - LED Qty 146/ft - Lumens 325lm/ft                    |
| LB1000-ST    | Power 11W/ft - Voltage 24V - CRI 95+ - LED Qty 72/ft - Lumens 875lm/ft                                                                                                                                                                                                                                                                                                                                                                                                                                                                                                                                                                                                                                                                                                                                                                                                                                                                                                                                                                                                                                                                                                                                                                                                                                                                                                                                                                                                                                                                                                                                                                                                                                                                                                                                                                                                                                                                                                                                                                                                                                  | LB3000-TWH    | Power 6.1W/ft - Voltage 24V - CRI 90+ - LED Qty 195/ft - Lumens 520Im/ft |
| LB1000-WL-ST | dimental providences and pression of the second                                                                                                                                                                                                                                                                                                                                                                                                                                                                                                                                                                                                                                                                                                                                                                                                                                                                                                                                                                                                                                                                                                                                                                                                                                                                                                                                                                                                                                                                                                                                                                                                                                                                                                                                                                                                                                                                                                                                                                                          | LB3000-RGBW   |                                                                          |
|              | Power 4.6W/ft - Voltage 24V - CRI95+ - LED Qty 72/ft - Lumens 565lm/ft                                                                                                                                                                                                                                                                                                                                                                                                                                                                                                                                                                                                                                                                                                                                                                                                                                                                                                                                                                                                                                                                                                                                                                                                                                                                                                                                                                                                                                                                                                                                                                                                                                                                                                                                                                                                                                                                                                                                                                                                                                  |               | Power 6.1W/ft - Voltage 24V - LED Qty 256/ft - Lumens 255lm/ft           |
| LB1000-WDM   | Power 4.6W/ft - Voltage 24V - CRI95+ - LED Qty /2/ft - Lumens 565Im/ft<br>Power 4.4W/ft - Voltage 24V -CRI 90+ - LED Qty 51/ft - Lumens 515Im/ft                                                                                                                                                                                                                                                                                                                                                                                                                                                                                                                                                                                                                                                                                                                                                                                                                                                                                                                                                                                                                                                                                                                                                                                                                                                                                                                                                                                                                                                                                                                                                                                                                                                                                                                                                                                                                                                                                                                                                        | LB4000-RGBTWH |                                                                          |

COMPATIBLE TAPE LIGHT