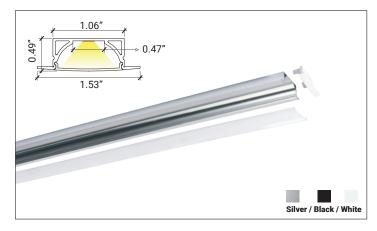

## Lumi-PRO Extrusion RECESSED

Lumi-Pro Extrusion Recessed LED profiles are widely embraced in interior design applications, offering a practical and visually appealing lighting solution specifically designed for recessed installations. Perfect for creating a seamless and sophisticated lighting effect within walls, ceilings, or furniture, these extrusions bring a touch of elegance to any space.

The installation of **Lumi-Pro recessed LED profiles** is a straightforward process that demands minimal effort. Easily integrated into the desired recessed area using **screws or clips**, these extrusions eliminate the need for complex installation procedures.

Designed specifically for use with our **LB series LED Light Strips**, these extrusions provide a versatile and customizable lighting solution for distinct recessed spaces within **residential, commercial**, or **hospitality settings**.