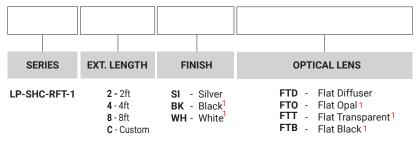

## Example: LP-SHC-RFT-1-8-SI-FTD

COMPATIBLE STRIP LIGHT



## Lumi-PRO Extrusion RECESSED

Lumi-Pro Extrusion Recessed LED profiles are widely embraced in interior design applications, offering a practical and visually appealing lighting solution specifically designed for recessed installations. Perfect for creating a seamless and sophisticated lighting effect within walls, ceilings, or furniture, these extrusions bring a touch of elegance to any space.

The installation of **Lumi-Pro recessed LED profiles** is a straightforward process that demands minimal effort. Easily integrated into the desired recessed area using **screws or clips**, these extrusions eliminate the need for complex installation procedures.

Designed specifically for use with our **LB series LED Light Strips**, these extrusions provide a versatile and customizable lighting s