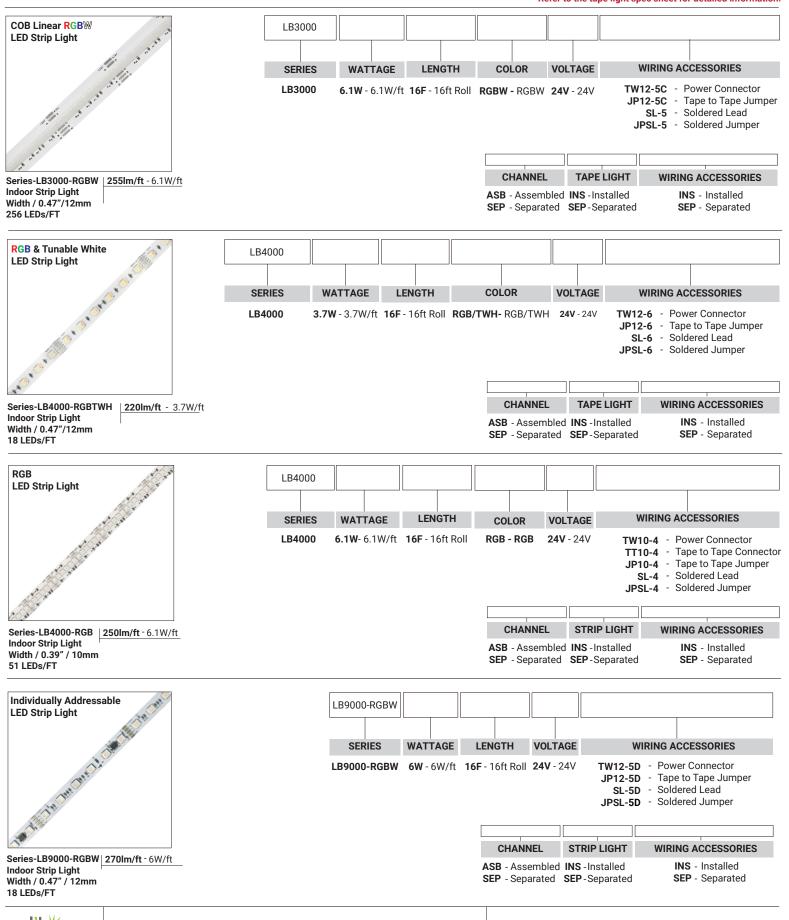

## LB Series 24V LED Strip Light

| LB1000-MN  | ) 🕼 🍋 🖗 🍋 🎕 🍋 🎕 🍋 📽 🍋 📽 🍋 🎕 🍋 🎕 🍋 🎕 🍋 🎕 🍋 🖗 🍋 🖗                         | LB3000-ST     | 24/4 C 24 |
|------------|-------------------------------------------------------------------------|---------------|--------------------------------------------------------------------------------------------------------------------------------------------------------------------------------------------------------------------------------------------------------------------------------------------------------------------------------------------------------------------------------------------------------------------------------------------------------------------------------------------------------------------------------------------------------------------------------------------------------------------------------------------------------------------------------------------------------------------------------------------------------------------------------------------------------------------------------------------------------------------------------------------------------------------------------------------------------------------------------------------------------------------------------------------------------------------------------------------------------------------------------------------------------------------------------------------------------------------------------------------------------------------------------------------------------------------------------------------------------------------------------------------------------------------------------------------------------------------------------------------------------------------------------------------------------------------------------------------------------------------------------------------------------------------------------------------------------------------------------------------------------------------------------------------------------------------------------------------------------------------------------------------------------------------------------------------------------------------------------------------------------------------------------------------------------------------------------------------------------------------------------|
| LB1000-LR  | Power 3.1W/ft - Voltage 24V - CRI 90+ - LED Qty 37/ft - Lumens 295lm/ft | LB3000-TWH    | Power 6.1W/ft - Voltage 24V - CRI 90+ - LED Qty 195/ft - Lumens 520lm/ft                                                                                                                                                                                                                                                                                                                                                                                                                                                                                                                                                                                                                                                                                                                                                                                                                                                                                                                                                                                                                                                                                                                                                                                                                                                                                                                                                                                                                                                                                                                                                                                                                                                                                                                                                                                                                                                                                                                                                                                                                                                       |
| LB1000-ST  | Power 11W/ft - Voltage 24V - CRI 95+ - LED Qty 72/ft - Lumens 1400lm/ft | LB3000-RGBW   | Power 6.1W/ft - Voltage 24V - LED Qty 256/ft - Lumens 255lm/ft                                                                                                                                                                                                                                                                                                                                                                                                                                                                                                                                                                                                                                                                                                                                                                                                                                                                                                                                                                                                                                                                                                                                                                                                                                                                                                                                                                                                                                                                                                                                                                                                                                                                                                                                                                                                                                                                                                                                                                                                                                                                 |
| LB1000-WDM | Power 4.4W/ft - Voltage 24V -CRI 90+ - LED Qty 51/ft - Lumens 515lm/ft  | LB4000-RGBTWH | Power 3.7W/ft - Voltage 24V - LED Qty 18/ft - Lumens 220lm/ft                                                                                                                                                                                                                                                                                                                                                                                                                                                                                                                                                                                                                                                                                                                                                                                                                                                                                                                                                                                                                                                                                                                                                                                                                                                                                                                                                                                                                                                                                                                                                                                                                                                                                                                                                                                                                                                                                                                                                                                                                                                                  |
| LB1004-ST  | Power 5.9W/ft - Voltage 24V - CRI90+ - LED Qty 128/ft - Lumens 380Im/ft | LB4000-RGB    | Power 6.1W/ft - Voltage 24V - LED Qty 51/ft - Lumens 250lm/ft                                                                                                                                                                                                                                                                                                                                                                                                                                                                                                                                                                                                                                                                                                                                                                                                                                                                                                                                                                                                                                                                                                                                                                                                                                                                                                                                                                                                                                                                                                                                                                                                                                                                                                                                                                                                                                                                                                                                                                                                                                                                  |
| LB1003-ST  | Power 2.9W/ft - Voltage 24V - CRI90+ - LED Qty 55/ft - Lumens 500Im/ft  | LB9000-RGBW   | Power 6.0W/ft - Voltage 24V - LED Qty 18/ft - Lumens 270lm/ft                                                                                                                                                                                                                                                                                                                                                                                                                                                                                                                                                                                                                                                                                                                                                                                                                                                                                                                                                                                                                                                                                                                                                                                                                                                                                                                                                                                                                                                                                                                                                                                                                                                                                                                                                                                                                                                                                                                                                                                                                                                                  |