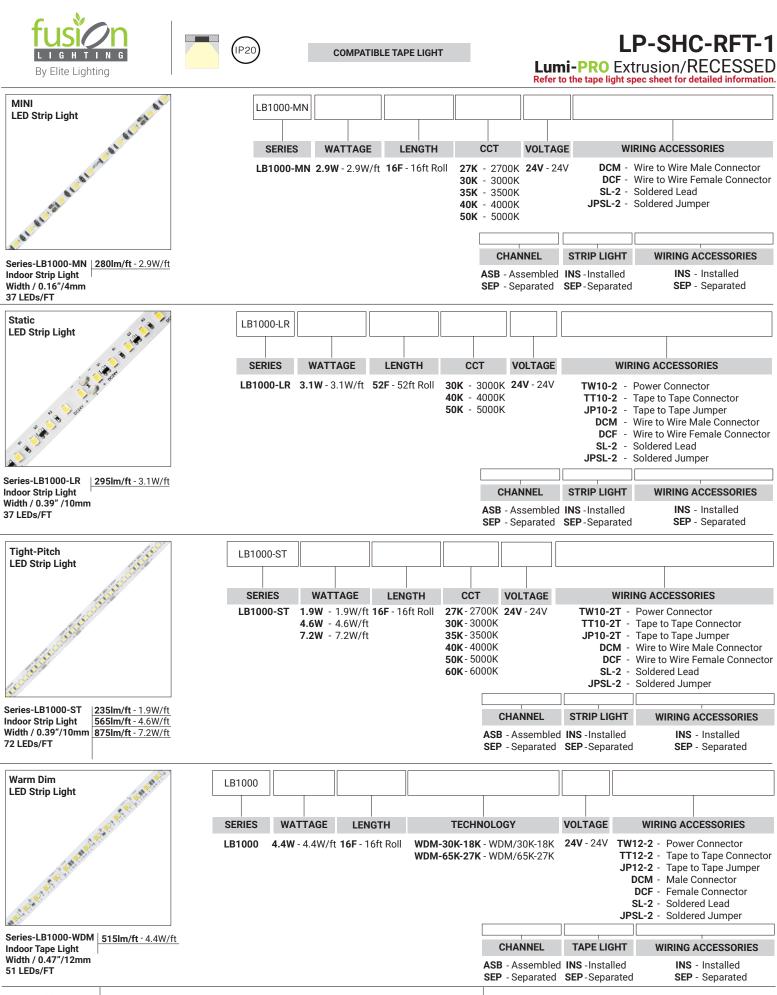

## Lumi-PRO Extrusion/RECESSED

Refer to the tape light spec sheet for detailed information.

COMPATIBLE TAPE LIGHT

LP-SHC-RFT-1

Lumi-PRO Extrusion/RECESSED Refer to the tape light spec sheet for detailed information.