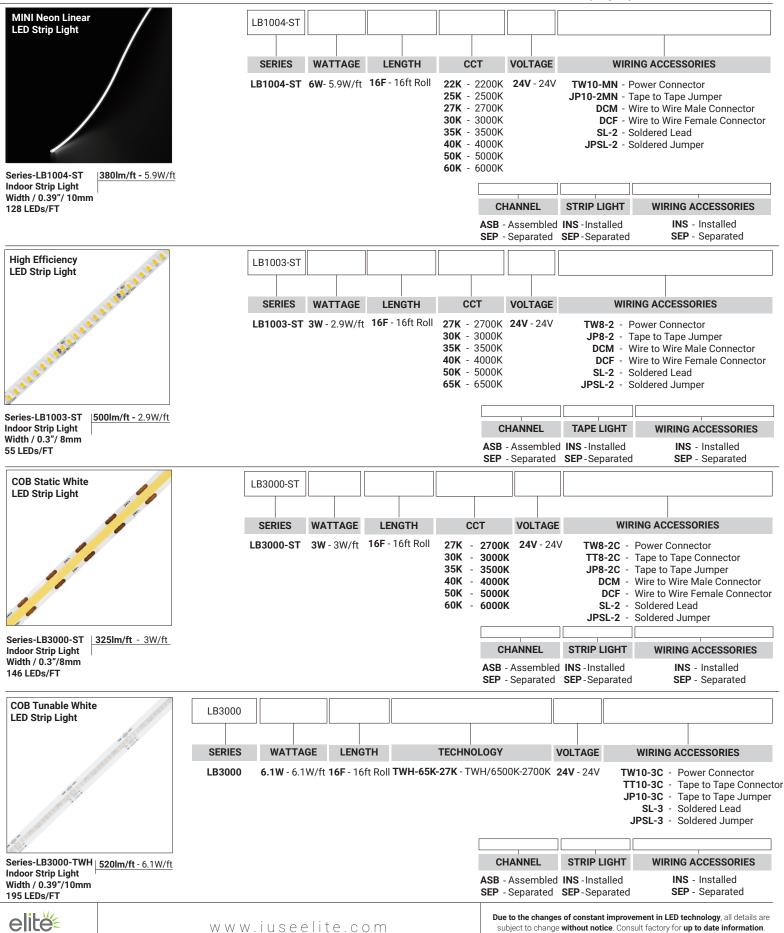

## LB Series 24V LED Strip Light

| LB1000-MN  | ) 🕼 🍋 🖗 🍋 🎕 🍋 🎕 🍋 📽 🍋 📽 🍋 🎕 🍋 🎕 🍋 🎕 🍋 🎕 🍋 🖗 🍋 🖗                         | LB3000-ST     | 24/4 C 24 |
|------------|-------------------------------------------------------------------------|---------------|--------------------------------------------------------------------------------------------------------------------------------------------------------------------------------------------------------------------------------------------------------------------------------------------------------------------------------------------------------------------------------------------------------------------------------------------------------------------------------------------------------------------------------------------------------------------------------------------------------------------------------------------------------------------------------------------------------------------------------------------------------------------------------------------------------------------------------------------------------------------------------------------------------------------------------------------------------------------------------------------------------------------------------------------------------------------------------------------------------------------------------------------------------------------------------------------------------------------------------------------------------------------------------------------------------------------------------------------------------------------------------------------------------------------------------------------------------------------------------------------------------------------------------------------------------------------------------------------------------------------------------------------------------------------------------------------------------------------------------------------------------------------------------------------------------------------------------------------------------------------------------------------------------------------------------------------------------------------------------------------------------------------------------------------------------------------------------------------------------------------------------|
| LB1000-LR  | Power 3.1W/ft - Voltage 24V - CRI 90+ - LED Qty 37/ft - Lumens 295lm/ft | LB3000-TWH    | Power 6.1W/ft - Voltage 24V - CRI 90+ - LED Qty 195/ft - Lumens 520lm/ft                                                                                                                                                                                                                                                                                                                                                                                                                                                                                                                                                                                                                                                                                                                                                                                                                                                                                                                                                                                                                                                                                                                                                                                                                                                                                                                                                                                                                                                                                                                                                                                                                                                                                                                                                                                                                                                                                                                                                                                                                                                       |
| LB1000-ST  | Power 11W/ft - Voltage 24V - CRI 95+ - LED Qty 72/ft - Lumens 1400lm/ft | LB3000-RGBW   | Power 6.1W/ft - Voltage 24V - LED Qty 256/ft - Lumens 255lm/ft                                                                                                                                                                                                                                                                                                                                                                                                                                                                                                                                                                                                                                                                                                                                                                                                                                                                                                                                                                                                                                                                                                                                                                                                                                                                                                                                                                                                                                                                                                                                                                                                                                                                                                                                                                                                                                                                                                                                                                                                                                                                 |
| LB1000-WDM | Power 4.4W/ft - Voltage 24V -CRI 90+ - LED Qty 51/ft - Lumens 515lm/ft  | LB4000-RGBTWH | Power 3.7W/ft - Voltage 24V - LED Qty 18/ft - Lumens 220lm/ft                                                                                                                                                                                                                                                                                                                                                                                                                                                                                                                                                                                                                                                                                                                                                                                                                                                                                                                                                                                                                                                                                                                                                                                                                                                                                                                                                                                                                                                                                                                                                                                                                                                                                                                                                                                                                                                                                                                                                                                                                                                                  |
| LB1004-ST  | Power 5.9W/ft - Voltage 24V - CRI90+ - LED Qty 128/ft - Lumens 380Im/ft | LB4000-RGB    | Power 6.1W/ft - Voltage 24V - LED Qty 51/ft - Lumens 250lm/ft                                                                                                                                                                                                                                                                                                                                                                                                                                                                                                                                                                                                                                                                                                                                                                                                                                                                                                                                                                                                                                                                                                                                                                                                                                                                                                                                                                                                                                                                                                                                                                                                                                                                                                                                                                                                                                                                                                                                                                                                                                                                  |
| LB1003-ST  | Power 2.9W/ft - Voltage 24V - CRI90+ - LED Qty 55/ft - Lumens 500Im/ft  | LB9000-RGBW   | Power 6.0W/ft - Voltage 24V - LED Qty 18/ft - Lumens 270lm/ft                                                                                                                                                                                                                                                                                                                                                                                                                                                                                                                                                                                                                                                                                                                                                                                                                                                                                                                                                                                                                                                                                                                                                                                                                                                                                                                                                                                                                                                                                                                                                                                                                                                                                                                                                                                                                                                                                                                                                                                                                                                                  |