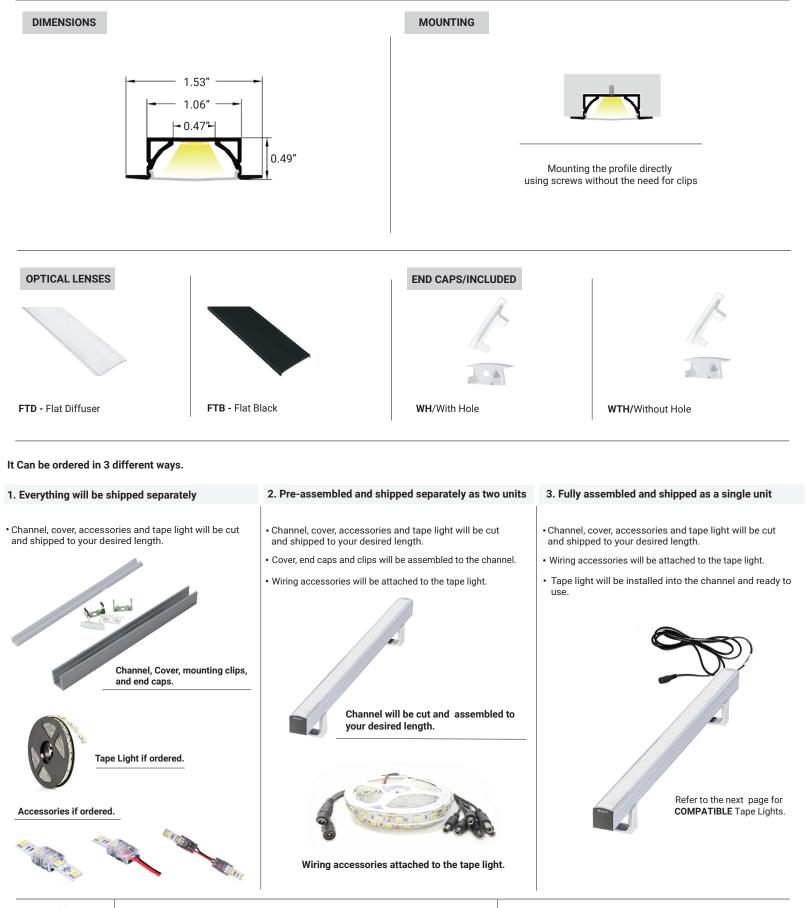

The installation of **Lumi-Pro recessed LED profiles** is a straightforward process that demands minimal effort. Easily integrated into the desired recessed area using **screws or clips**, these extrusions eliminate the need for complex installation procedures.

Designed specifically for use with our **LB series LED Light Strips**, these extrusions provide a versatile and customizable lighting solution for distinct recessed spaces within **residential, commercial**, or **hospitality settings**.