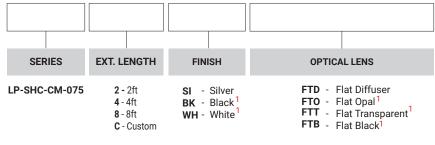

### Example: LP-SHC-CM-075-8-SI-FTD

By Elite Lighting

1.MOQ (minimum order quantity)required for these options, please consult factory.

LB Series 24V LED Strip Light

# LP-SHC-CM-075

Lumi-PRO Extrusion/SURFACE

Refer to the tape light spec sheet for detailed information

Due to the changes of constant improvement in LED technology, all details are subject to change without notice. Consult factory for up to date information.

# LP-SHC-CM-075