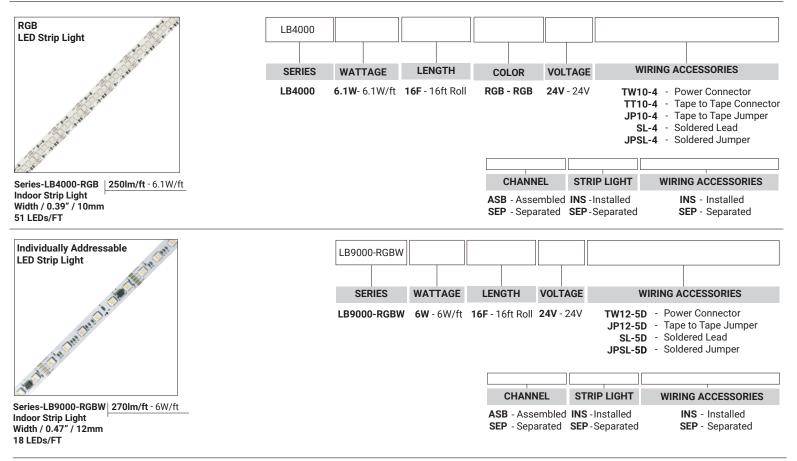

#### COMPATIBLE STRIP LIGHT

| LB1000-MN    | V 🕻 🛑 🖗 🛑 🏹 🗐 🌔 V 🏟 🕻 🛑 V CRI 90+ - LED Qty 37/ft - Lumens 280lm/ft     | LB1003-ST     | Power 2.9W/ft - Voltage 24V - CRI90+ - LED Qty 55/ft - Lumens 500lm/ft                                                                                                                                                                                                                                                                                                                                                                                                                                                                                                                                                                                                                                                                                                                                                                                                                                                                                                                                                                                                                                                                                                                                                                                                                                                                                                                                                                                                                                                                                                                                                                                                                                                                                                                                                                                                                                                                                                                                                                                                                                                         |
|--------------|-------------------------------------------------------------------------|---------------|--------------------------------------------------------------------------------------------------------------------------------------------------------------------------------------------------------------------------------------------------------------------------------------------------------------------------------------------------------------------------------------------------------------------------------------------------------------------------------------------------------------------------------------------------------------------------------------------------------------------------------------------------------------------------------------------------------------------------------------------------------------------------------------------------------------------------------------------------------------------------------------------------------------------------------------------------------------------------------------------------------------------------------------------------------------------------------------------------------------------------------------------------------------------------------------------------------------------------------------------------------------------------------------------------------------------------------------------------------------------------------------------------------------------------------------------------------------------------------------------------------------------------------------------------------------------------------------------------------------------------------------------------------------------------------------------------------------------------------------------------------------------------------------------------------------------------------------------------------------------------------------------------------------------------------------------------------------------------------------------------------------------------------------------------------------------------------------------------------------------------------|
| LB1000-LR    | Power 3.1W/ft - Voltage 24V - CRI 90+ - LED Qty 37/ft - Lumens 295lm/ft | LB3000-ST     | 2014 C 20 |
| LB1000-ST    | Power 11W/ft - Voltage 24V - CRI 95+ - LED Qty 72/ft - Lumens 875lm/ft  | LB3000-TWH    | Power 6.1W/ft - Voltage 24V - CRI 90+ - LED Qty 195/ft - Lumens 520lm/ft                                                                                                                                                                                                                                                                                                                                                                                                                                                                                                                                                                                                                                                                                                                                                                                                                                                                                                                                                                                                                                                                                                                                                                                                                                                                                                                                                                                                                                                                                                                                                                                                                                                                                                                                                                                                                                                                                                                                                                                                                                                       |
| LB1000-WL-ST | Power 4.6W/ft - Voltage 24V - CRI95+ - LED Qty 72/ft - Lumens 565lm/ft  | LB3000-RGBW   | Power 6.1W/ft - Voltage 24V - LED Qty 256/ft - Lumens 255lm/ft                                                                                                                                                                                                                                                                                                                                                                                                                                                                                                                                                                                                                                                                                                                                                                                                                                                                                                                                                                                                                                                                                                                                                                                                                                                                                                                                                                                                                                                                                                                                                                                                                                                                                                                                                                                                                                                                                                                                                                                                                                                                 |
| LB1000-WDM   | Con au , au                               | LB4000-RGBTWH | Power 3.7W/ft - Voltage 24V - LED Qty 18/ft - Lumens 220lm/ft                                                                                                                                                                                                                                                                                                                                                                                                                                                                                                                                                                                                                                                                                                                                                                                                                                                                                                                                                                                                                                                                                                                                                                                                                                                                                                                                                                                                                                                                                                                                                                                                                                                                                                                                                                                                                                                                                                                                                                                                                                                                  |
| LB1004-ST    | Power 5.9W/ft - Voltage 24V - CRI90+ - LED Qty 128/ft - Lumens 380lm/ft | LB4000-RGBW   | Power 5.9W/ft - Voltage 24V - LED Qty 18/ft - Lumens 250lm/ft                                                                                                                                                                                                                                                                                                                                                                                                                                                                                                                                                                                                                                                                                                                                                                                                                                                                                                                                                                                                                                                                                                                                                                                                                                                                                                                                                                                                                                                                                                                                                                                                                                                                                                                                                                                                                                                                                                                                                                                                                                                                  |