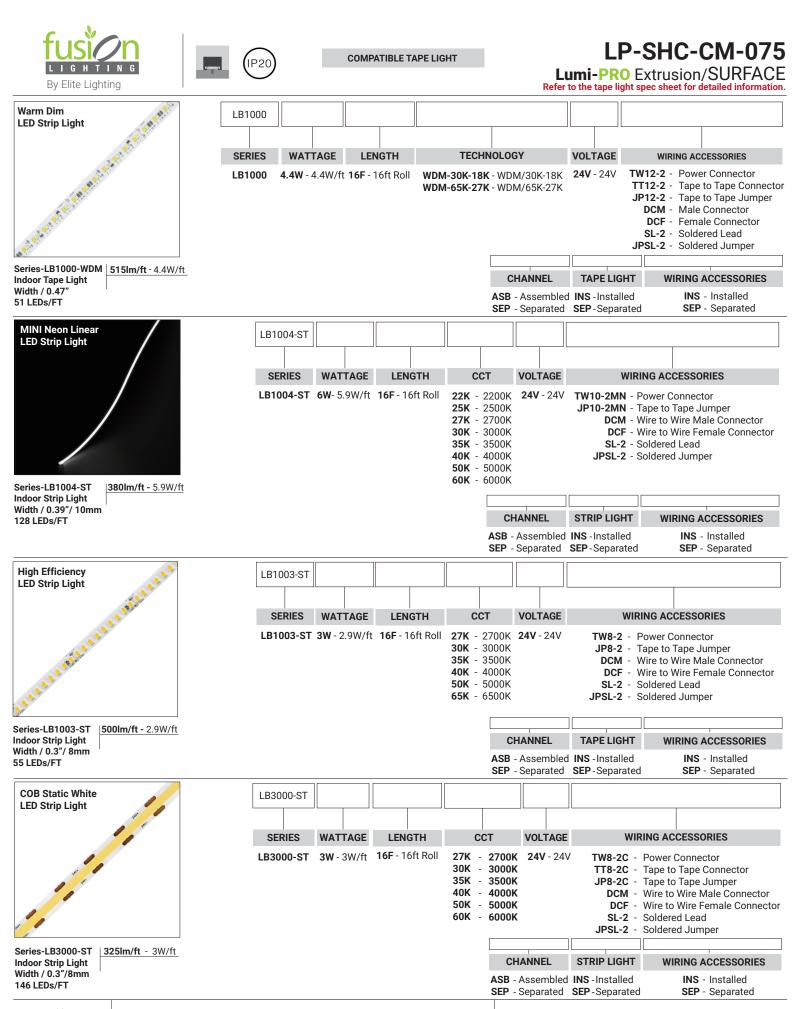

#### COMPATIBLE STRIP LIGHT

| LB1000-MN    | V 🕻 🛑 🖗 🛑 🏹 🗐 🌔 V 🏟 🕻 🛑 V CRI 90+ - LED Qty 37/ft - Lumens 280lm/ft     | LB1003-ST     | Power 2.9W/ft - Voltage 24V - CRI90+ - LED Qty 55/ft - Lumens 500lm/ft                                                                                                                                                                                                                                                                                                                                                                                                                                                                                                                                                                                                                                                                                                                                                                                                                                                                                                                                                                                                                                                                                                                                                                                                                                                                                                                                                                                                                                                                                                                                                                                                                                                                                                                                                                                                                                                                                                                                                                                                                                                         |
|--------------|-------------------------------------------------------------------------|---------------|--------------------------------------------------------------------------------------------------------------------------------------------------------------------------------------------------------------------------------------------------------------------------------------------------------------------------------------------------------------------------------------------------------------------------------------------------------------------------------------------------------------------------------------------------------------------------------------------------------------------------------------------------------------------------------------------------------------------------------------------------------------------------------------------------------------------------------------------------------------------------------------------------------------------------------------------------------------------------------------------------------------------------------------------------------------------------------------------------------------------------------------------------------------------------------------------------------------------------------------------------------------------------------------------------------------------------------------------------------------------------------------------------------------------------------------------------------------------------------------------------------------------------------------------------------------------------------------------------------------------------------------------------------------------------------------------------------------------------------------------------------------------------------------------------------------------------------------------------------------------------------------------------------------------------------------------------------------------------------------------------------------------------------------------------------------------------------------------------------------------------------|
| LB1000-LR    | Power 3.1W/ft - Voltage 24V - CRI 90+ - LED Qty 37/ft - Lumens 295lm/ft | LB3000-ST     | 2014 C 20 |
| LB1000-ST    | Power 11W/ft - Voltage 24V - CRI 95+ - LED Qty 72/ft - Lumens 875lm/ft  | LB3000-TWH    | Power 6.1W/ft - Voltage 24V - CRI 90+ - LED Qty 195/ft - Lumens 520lm/ft                                                                                                                                                                                                                                                                                                                                                                                                                                                                                                                                                                                                                                                                                                                                                                                                                                                                                                                                                                                                                                                                                                                                                                                                                                                                                                                                                                                                                                                                                                                                                                                                                                                                                                                                                                                                                                                                                                                                                                                                                                                       |
| LB1000-WL-ST | Power 4.6W/ft - Voltage 24V - CRI95+ - LED Qty 72/ft - Lumens 565lm/ft  | LB3000-RGBW   | Power 6.1W/ft - Voltage 24V - LED Qty 256/ft - Lumens 255lm/ft                                                                                                                                                                                                                                                                                                                                                                                                                                                                                                                                                                                                                                                                                                                                                                                                                                                                                                                                                                                                                                                                                                                                                                                                                                                                                                                                                                                                                                                                                                                                                                                                                                                                                                                                                                                                                                                                                                                                                                                                                                                                 |
| LB1000-WDM   | Con au , au                               | LB4000-RGBTWH | Power 3.7W/ft - Voltage 24V - LED Qty 18/ft - Lumens 220lm/ft                                                                                                                                                                                                                                                                                                                                                                                                                                                                                                                                                                                                                                                                                                                                                                                                                                                                                                                                                                                                                                                                                                                                                                                                                                                                                                                                                                                                                                                                                                                                                                                                                                                                                                                                                                                                                                                                                                                                                                                                                                                                  |
| LB1004-ST    | Power 5.9W/ft - Voltage 24V - CRI90+ - LED Qty 128/ft - Lumens 380lm/ft | LB4000-RGBW   | Power 5.9W/ft - Voltage 24V - LED Qty 18/ft - Lumens 250lm/ft                                                                                                                                                                                                                                                                                                                                                                                                                                                                                                                                                                                                                                                                                                                                                                                                                                                                                                                                                                                                                                                                                                                                                                                                                                                                                                                                                                                                                                                                                                                                                                                                                                                                                                                                                                                                                                                                                                                                                                                                                                                                  |