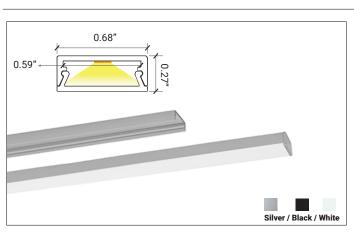

| DIMENSIONS                | MOUNTING         |                   |                                    |  |
|---------------------------|------------------|-------------------|------------------------------------|--|
| -                         | 0.68"            | Profile w         | Profile with surface mounting clip |  |
| 0.59" 0.27"               |                  | Si                | Surface Clip/INCLUDED              |  |
| OPTICAL LENSES            |                  | END CAPS/INCLUDED |                                    |  |
|                           |                  |                   |                                    |  |
| <b>TD -</b> Flat Diffuser | FTB - Flat Black | WH/With Hole      | WTH/Without Hole                   |  |
|                           |                  |                   | Surface clip and end caps i        |  |