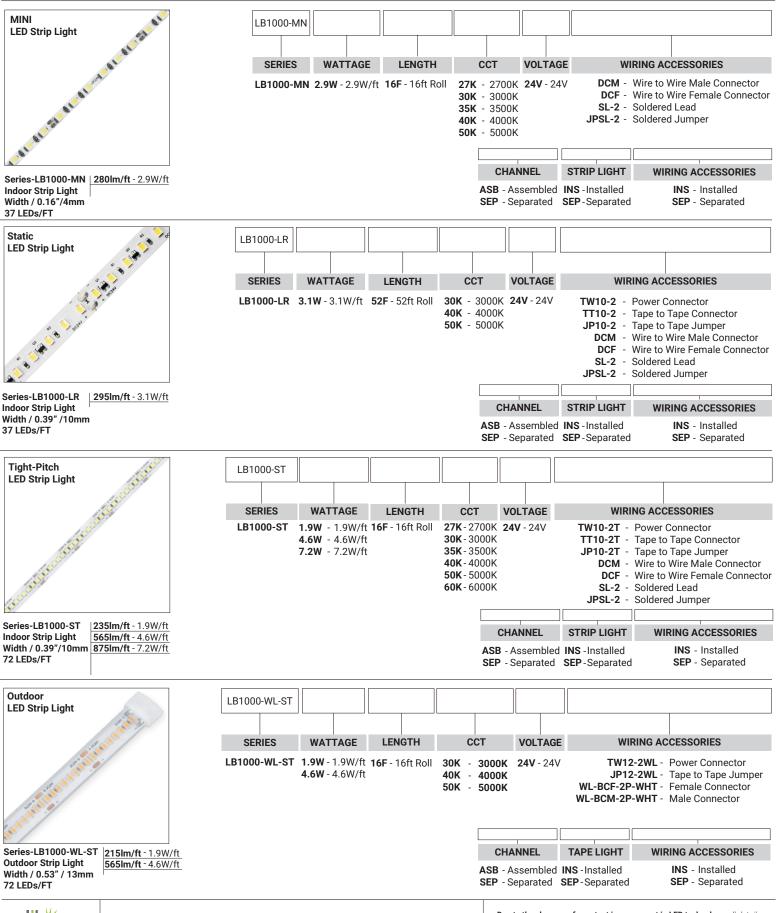

#### COMPATIBLE STRIP LIGHT

| LB1000-MN    | V 🕻 🛑 🖗 🛑 🏹 🗐 🌔 V 🏟 🕻 🛑 V CRI 90+ - LED Qty 37/ft - Lumens 280lm/ft     | LB1003-ST     | Power 2.9W/ft - Voltage 24V - CRI90+ - LED Qty 55/ft - Lumens 500lm/ft                                                                                                                                                                                                                                                                                                                                                                                                                                                                                                                                                                                                                                                                                                                                                                                                                                                                                                                                                                                                                                                                                                                                                                                                                                                                                                                                                                                                                                                                                                                                                                                                                                                                                                                                                                                                                                                                                                                                                                                                                                                         |
|--------------|-------------------------------------------------------------------------|---------------|--------------------------------------------------------------------------------------------------------------------------------------------------------------------------------------------------------------------------------------------------------------------------------------------------------------------------------------------------------------------------------------------------------------------------------------------------------------------------------------------------------------------------------------------------------------------------------------------------------------------------------------------------------------------------------------------------------------------------------------------------------------------------------------------------------------------------------------------------------------------------------------------------------------------------------------------------------------------------------------------------------------------------------------------------------------------------------------------------------------------------------------------------------------------------------------------------------------------------------------------------------------------------------------------------------------------------------------------------------------------------------------------------------------------------------------------------------------------------------------------------------------------------------------------------------------------------------------------------------------------------------------------------------------------------------------------------------------------------------------------------------------------------------------------------------------------------------------------------------------------------------------------------------------------------------------------------------------------------------------------------------------------------------------------------------------------------------------------------------------------------------|
| LB1000-LR    | Power 3.1W/ft - Voltage 24V - CRI 90+ - LED Qty 37/ft - Lumens 295lm/ft | LB3000-ST     | 2014 C 20 |
| LB1000-ST    | Power 11W/ft - Voltage 24V - CRI 95+ - LED Qty 72/ft - Lumens 875lm/ft  | LB3000-TWH    | Power 6.1W/ft - Voltage 24V - CRI 90+ - LED Qty 195/ft - Lumens 520lm/ft                                                                                                                                                                                                                                                                                                                                                                                                                                                                                                                                                                                                                                                                                                                                                                                                                                                                                                                                                                                                                                                                                                                                                                                                                                                                                                                                                                                                                                                                                                                                                                                                                                                                                                                                                                                                                                                                                                                                                                                                                                                       |
| LB1000-WL-ST | Power 4.6W/ft - Voltage 24V - CRI95+ - LED Qty 72/ft - Lumens 565lm/ft  | LB3000-RGBW   | Power 6.1W/ft - Voltage 24V - LED Qty 256/ft - Lumens 255lm/ft                                                                                                                                                                                                                                                                                                                                                                                                                                                                                                                                                                                                                                                                                                                                                                                                                                                                                                                                                                                                                                                                                                                                                                                                                                                                                                                                                                                                                                                                                                                                                                                                                                                                                                                                                                                                                                                                                                                                                                                                                                                                 |
| LB1000-WDM   | Con au , au                               | LB4000-RGBTWH | Power 3.7W/ft - Voltage 24V - LED Qty 18/ft - Lumens 220lm/ft                                                                                                                                                                                                                                                                                                                                                                                                                                                                                                                                                                                                                                                                                                                                                                                                                                                                                                                                                                                                                                                                                                                                                                                                                                                                                                                                                                                                                                                                                                                                                                                                                                                                                                                                                                                                                                                                                                                                                                                                                                                                  |
| LB1004-ST    | Power 5.9W/ft - Voltage 24V - CRI90+ - LED Qty 128/ft - Lumens 380lm/ft | LB4000-RGBW   | Power 5.9W/ft - Voltage 24V - LED Qty 18/ft - Lumens 250lm/ft                                                                                                                                                                                                                                                                                                                                                                                                                                                                                                                                                                                                                                                                                                                                                                                                                                                                                                                                                                                                                                                                                                                                                                                                                                                                                                                                                                                                                                                                                                                                                                                                                                                                                                                                                                                                                                                                                                                                                                                                                                                                  |