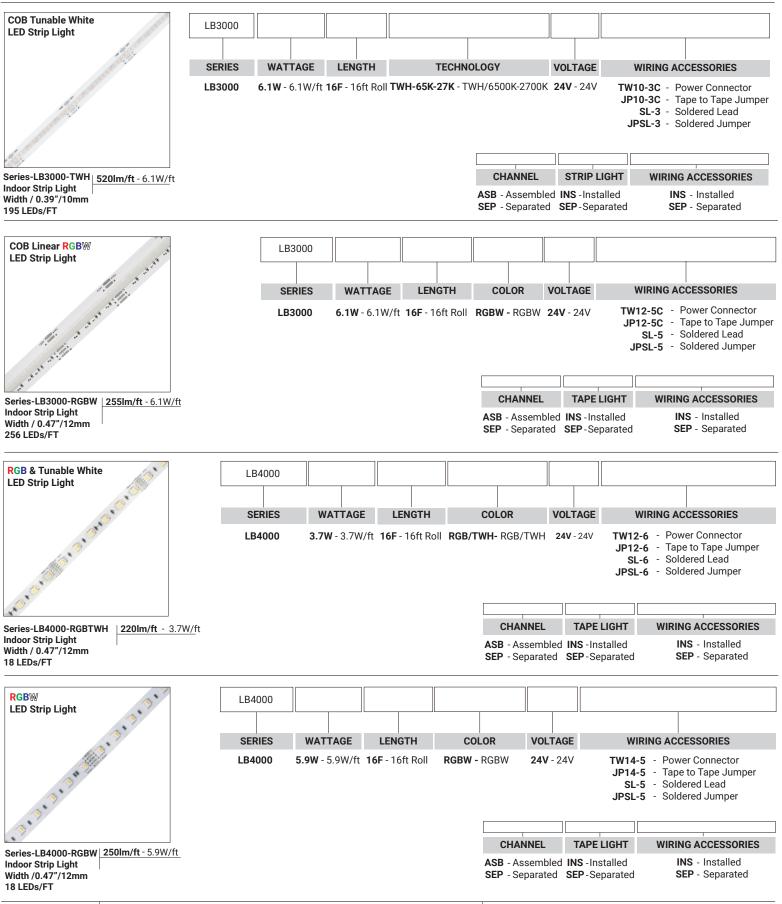

#### COMPATIBLE STRIP LIGHT

| LB1000-MN    | V 🕻 🛑 🖗 🛑 🏹 🗐 🌔 V 🏟 🕻 🛑 V CRI 90+ - LED Qty 37/ft - Lumens 280lm/ft     | LB1003-ST     | Power 2.9W/ft - Voltage 24V - CRI90+ - LED Qty 55/ft - Lumens 500lm/ft                                                                                                                                                                                                                                                                                                                                                                                                                                                                                                                                                                                                                                                                                                                                                                                                                                                                                                                                                                                                                                                                                                                                                                                                                                                                                                                                                                                                                                                                                                                                                                                                                                                                                                                                                                                                                                                                                                                                                                                                                                                         |
|--------------|-------------------------------------------------------------------------|---------------|--------------------------------------------------------------------------------------------------------------------------------------------------------------------------------------------------------------------------------------------------------------------------------------------------------------------------------------------------------------------------------------------------------------------------------------------------------------------------------------------------------------------------------------------------------------------------------------------------------------------------------------------------------------------------------------------------------------------------------------------------------------------------------------------------------------------------------------------------------------------------------------------------------------------------------------------------------------------------------------------------------------------------------------------------------------------------------------------------------------------------------------------------------------------------------------------------------------------------------------------------------------------------------------------------------------------------------------------------------------------------------------------------------------------------------------------------------------------------------------------------------------------------------------------------------------------------------------------------------------------------------------------------------------------------------------------------------------------------------------------------------------------------------------------------------------------------------------------------------------------------------------------------------------------------------------------------------------------------------------------------------------------------------------------------------------------------------------------------------------------------------|
| LB1000-LR    | Power 3.1W/ft - Voltage 24V - CRI 90+ - LED Qty 37/ft - Lumens 295lm/ft | LB3000-ST     | 2014 C 20 |
| LB1000-ST    | Power 11W/ft - Voltage 24V - CRI 95+ - LED Qty 72/ft - Lumens 875lm/ft  | LB3000-TWH    | Power 6.1W/ft - Voltage 24V - CRI 90+ - LED Qty 195/ft - Lumens 520lm/ft                                                                                                                                                                                                                                                                                                                                                                                                                                                                                                                                                                                                                                                                                                                                                                                                                                                                                                                                                                                                                                                                                                                                                                                                                                                                                                                                                                                                                                                                                                                                                                                                                                                                                                                                                                                                                                                                                                                                                                                                                                                       |
| LB1000-WL-ST | Power 4.6W/ft - Voltage 24V - CRI95+ - LED Qty 72/ft - Lumens 565lm/ft  | LB3000-RGBW   | Power 6.1W/ft - Voltage 24V - LED Qty 256/ft - Lumens 255lm/ft                                                                                                                                                                                                                                                                                                                                                                                                                                                                                                                                                                                                                                                                                                                                                                                                                                                                                                                                                                                                                                                                                                                                                                                                                                                                                                                                                                                                                                                                                                                                                                                                                                                                                                                                                                                                                                                                                                                                                                                                                                                                 |
| LB1000-WDM   | Con au , au                               | LB4000-RGBTWH | Power 3.7W/ft - Voltage 24V - LED Qty 18/ft - Lumens 220lm/ft                                                                                                                                                                                                                                                                                                                                                                                                                                                                                                                                                                                                                                                                                                                                                                                                                                                                                                                                                                                                                                                                                                                                                                                                                                                                                                                                                                                                                                                                                                                                                                                                                                                                                                                                                                                                                                                                                                                                                                                                                                                                  |
| LB1004-ST    | Power 5.9W/ft - Voltage 24V - CRI90+ - LED Qty 128/ft - Lumens 380lm/ft | LB4000-RGBW   | Power 5.9W/ft - Voltage 24V - LED Qty 18/ft - Lumens 250lm/ft                                                                                                                                                                                                                                                                                                                                                                                                                                                                                                                                                                                                                                                                                                                                                                                                                                                                                                                                                                                                                                                                                                                                                                                                                                                                                                                                                                                                                                                                                                                                                                                                                                                                                                                                                                                                                                                                                                                                                                                                                                                                  |