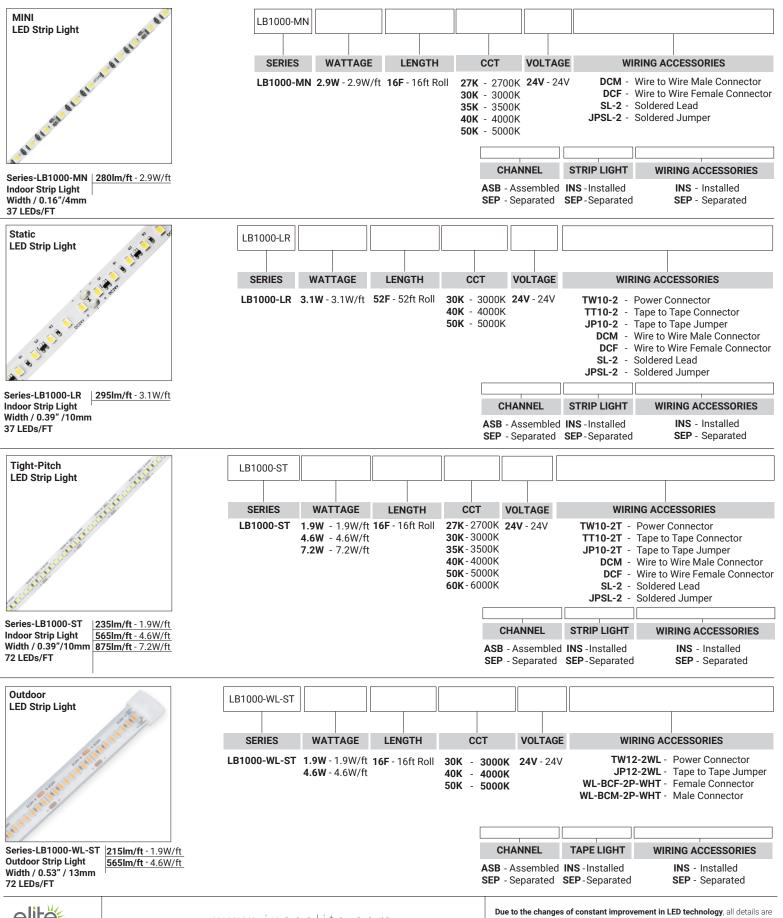

#### COMPATIBLE STRIP LIGHT

| LB1000-MN    | ) 🖗 🍋 🖗 🍋 🖉 🍋 🖗 🍋 🎕 🍋 📽 🍋 🏶 🍋 🖗 🍋 🖗 🍋 🖗 💭 🖗 💭 🖗 🍋 🖗                     | LB1003-ST     | Power 2.9W/ft - Voltage 24V - CRI90+ - LED Qty 55/ft - Lumens 500Im/ft                                                                                                                                                                                                                                                                                                                                                                                                                                                                                                                                                                                                                                                                                                                                                                                                                                                                                                                                                                                                                                                                                                                                                                                                                                                                                                                                                                                                                                                                                                                                                                                                                                                                                                                                                                                                                                                                                                                                                                                                                                                                                                                                                                                                                                                                                                                                                                                                                                                                                                                                                                                                                                                                                                                                                                                                                                                                                                                                                                                                                                                                                                                                                                                                                                                                                                                                                                                                                                                                                                                                                                                                                                                                                                                                                                                                                                 |
|--------------|-------------------------------------------------------------------------|---------------|--------------------------------------------------------------------------------------------------------------------------------------------------------------------------------------------------------------------------------------------------------------------------------------------------------------------------------------------------------------------------------------------------------------------------------------------------------------------------------------------------------------------------------------------------------------------------------------------------------------------------------------------------------------------------------------------------------------------------------------------------------------------------------------------------------------------------------------------------------------------------------------------------------------------------------------------------------------------------------------------------------------------------------------------------------------------------------------------------------------------------------------------------------------------------------------------------------------------------------------------------------------------------------------------------------------------------------------------------------------------------------------------------------------------------------------------------------------------------------------------------------------------------------------------------------------------------------------------------------------------------------------------------------------------------------------------------------------------------------------------------------------------------------------------------------------------------------------------------------------------------------------------------------------------------------------------------------------------------------------------------------------------------------------------------------------------------------------------------------------------------------------------------------------------------------------------------------------------------------------------------------------------------------------------------------------------------------------------------------------------------------------------------------------------------------------------------------------------------------------------------------------------------------------------------------------------------------------------------------------------------------------------------------------------------------------------------------------------------------------------------------------------------------------------------------------------------------------------------------------------------------------------------------------------------------------------------------------------------------------------------------------------------------------------------------------------------------------------------------------------------------------------------------------------------------------------------------------------------------------------------------------------------------------------------------------------------------------------------------------------------------------------------------------------------------------------------------------------------------------------------------------------------------------------------------------------------------------------------------------------------------------------------------------------------------------------------------------------------------------------------------------------------------------------------------------------------------------------------------------------------------------------------------|
| LB1000-LR    | Power 3.1W/ft - Voltage 24V - CRI 90+ - LED Qty 37/ft - Lumens 295lm/ft | LB3000-ST     | 2014 C 20                                                                                                                                                                                                                                                                                                                                                                                                                                                                                                                                                                                                                                                                                                                                                                                                                                                                                                                                                                                                                                                                                                                                                                                                                                                                                                                                                                                                                                                                                                                                                                                                                                                                                                                                                                         |
| LB1000-ST    | Power 11W/ft - Voltage 24V - CRI 95+ - LED Qty 72/ft - Lumens 875lm/ft  | LB3000-TWH    | Power 6.1W/ft - Voltage 24V - CRI 90+ - LED Qty 195/ft - Lumens 520lm/ft                                                                                                                                                                                                                                                                                                                                                                                                                                                                                                                                                                                                                                                                                                                                                                                                                                                                                                                                                                                                                                                                                                                                                                                                                                                                                                                                                                                                                                                                                                                                                                                                                                                                                                                                                                                                                                                                                                                                                                                                                                                                                                                                                                                                                                                                                                                                                                                                                                                                                                                                                                                                                                                                                                                                                                                                                                                                                                                                                                                                                                                                                                                                                                                                                                                                                                                                                                                                                                                                                                                                                                                                                                                                                                                                                                                                                               |
| LB1000-WL-ST | Power 4.6W/ft - Voltage 24V - CRI95+ - LED Qty 72/ft - Lumens 565lm/ft  | LB3000-RGBW   | Power 6.1W/ft - Voltage 24V - LED Qty 256/ft - Lumens 255lm/ft                                                                                                                                                                                                                                                                                                                                                                                                                                                                                                                                                                                                                                                                                                                                                                                                                                                                                                                                                                                                                                                                                                                                                                                                                                                                                                                                                                                                                                                                                                                                                                                                                                                                                                                                                                                                                                                                                                                                                                                                                                                                                                                                                                                                                                                                                                                                                                                                                                                                                                                                                                                                                                                                                                                                                                                                                                                                                                                                                                                                                                                                                                                                                                                                                                                                                                                                                                                                                                                                                                                                                                                                                                                                                                                                                                                                                                         |
| LB1000-WDM   | Power 4.4W/ft - Voltage 24V -CRI 90+ - LED Qty 51/ft - Lumens 515lm/ft  | LB4000-RGBTWH | Power 3.7W/ft - Voltage 24V - LED Qty 18/ft - Lumens 220lm/ft                                                                                                                                                                                                                                                                                                                                                                                                                                                                                                                                                                                                                                                                                                                                                                                                                                                                                                                                                                                                                                                                                                                                                                                                                                                                                                                                                                                                                                                                                                                                                                                                                                                                                                                                                                                                                                                                                                                                                                                                                                                                                                                                                                                                                                                                                                                                                                                                                                                                                                                                                                                                                                                                                                                                                                                                                                                                                                                                                                                                                                                                                                                                                                                                                                                                                                                                                                                                                                                                                                                                                                                                                                                                                                                                                                                                                                          |
| LB1004-ST    | Power 5.9W/ft - Voltage 24V - CRI90+ - LED Qty 128/ft - Lumens 380Im/ft | LB4000-RGBW   | <b>D</b> • |

COMPATIBLE TAPE LIGHT

## LP-MDC-SPD-2

COMPATIBLE TAPE LIGHT

Lumi-PRO Extrusion/SUSPENDED

Refer to the tape light spec sheet for detailed information.

COMPATIBLE TAPE LIGHT