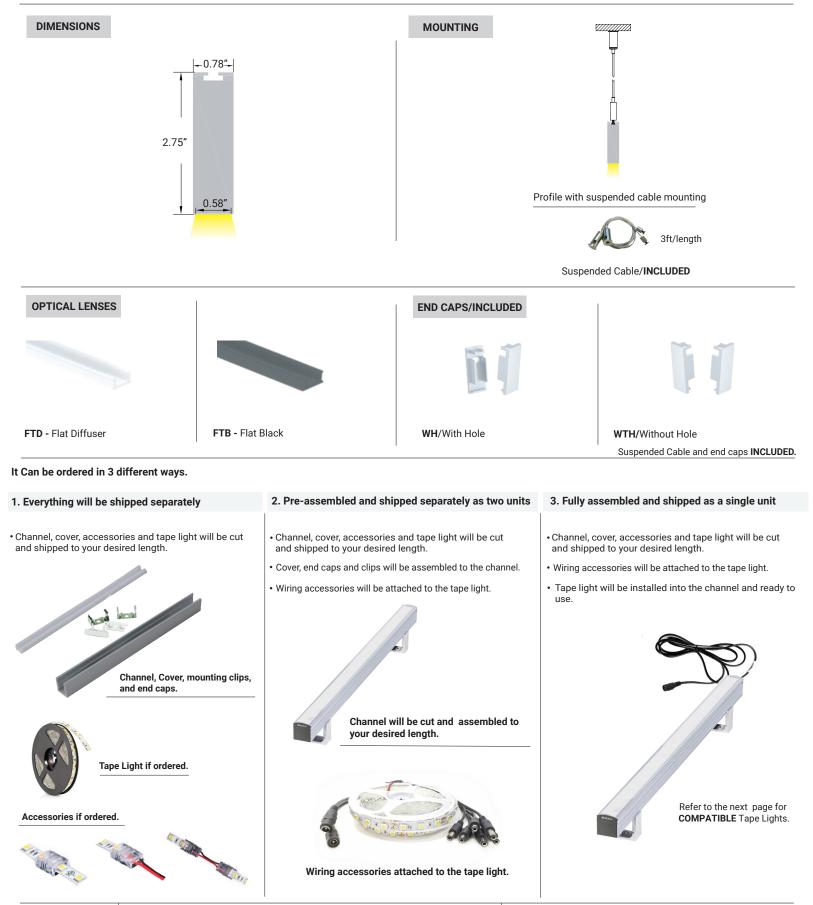

#### Lumi-PRO Extrusion SUSPENDED

Lumi-Pro Extrusion Suspended LED profiles are widely embraced in interior design applications, offering a practical and visually appealing lighting solution. Perfect for creating a seamless and sophisticated lighting effect within ceilings, these extrusions bring a touch of elegance to any space.

The installation of **Lumi-Pro Suspended LED Extrusions** is a straightforward process that demands minimal effort. Easily integrated into the desired area using **adjustable cords**, these extrusions eliminate the need for complex installation procedures.

Designed specifically for use with our **LB series LED Light Strips**, these extrusions provide a versatile and customizable lighting solution for distinct spaces within **residential, commercial,** or **hospitality** settings.

#### Example: LP-MDC-SPD-2-8-BK-FTD

1.MOQ (minimum order quantity)required for these options, please consult factory.

LB Series 24V LED Strip Light