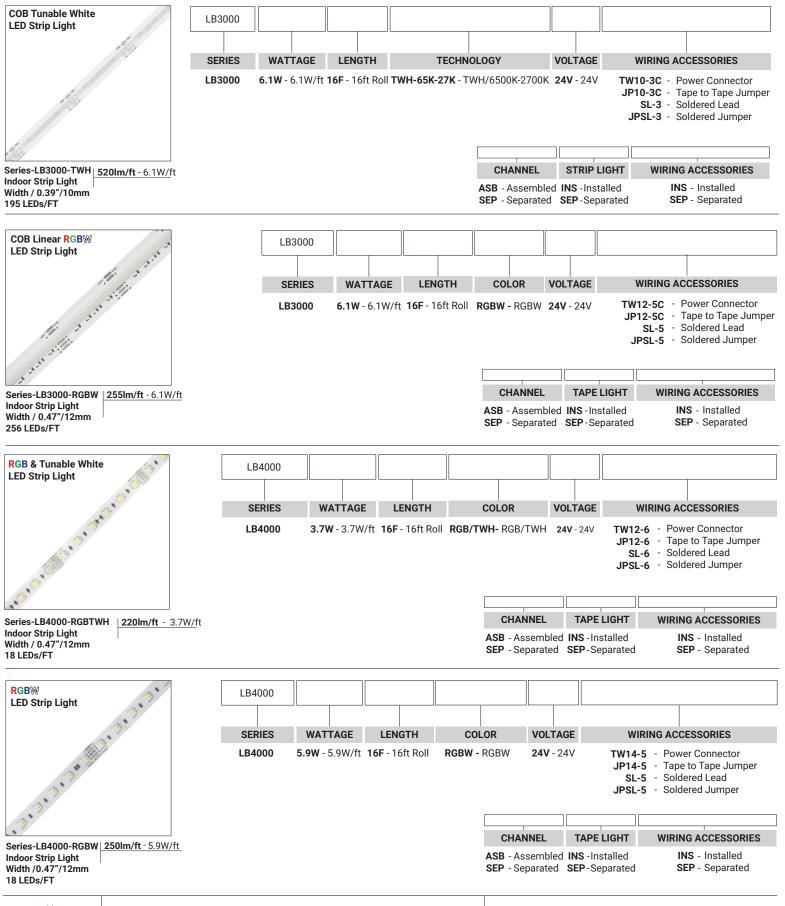

COMPATIBLE TAPE LIGHT

#### Lumi-PRO Extrusion/SUSPENDED

Refer to the tape light spec sheet for detailed information

Due to the changes of constant improvement in LED technology, all details are subject to change without notice. Consult factory for up to date information.

## LP-MDC-SPD-2

COMPATIBLE TAPE LIGHT

Lumi-PRO Extrusion/SUSPENDED

Refer to the tape light spec sheet for detailed information.

COMPATIBLE TAPE LIGHT

### LP-MDC-SPD-2

# Lumi-PRO Extrusion/SUSPENDED Refer to the tape light spec sheet for detailed information.