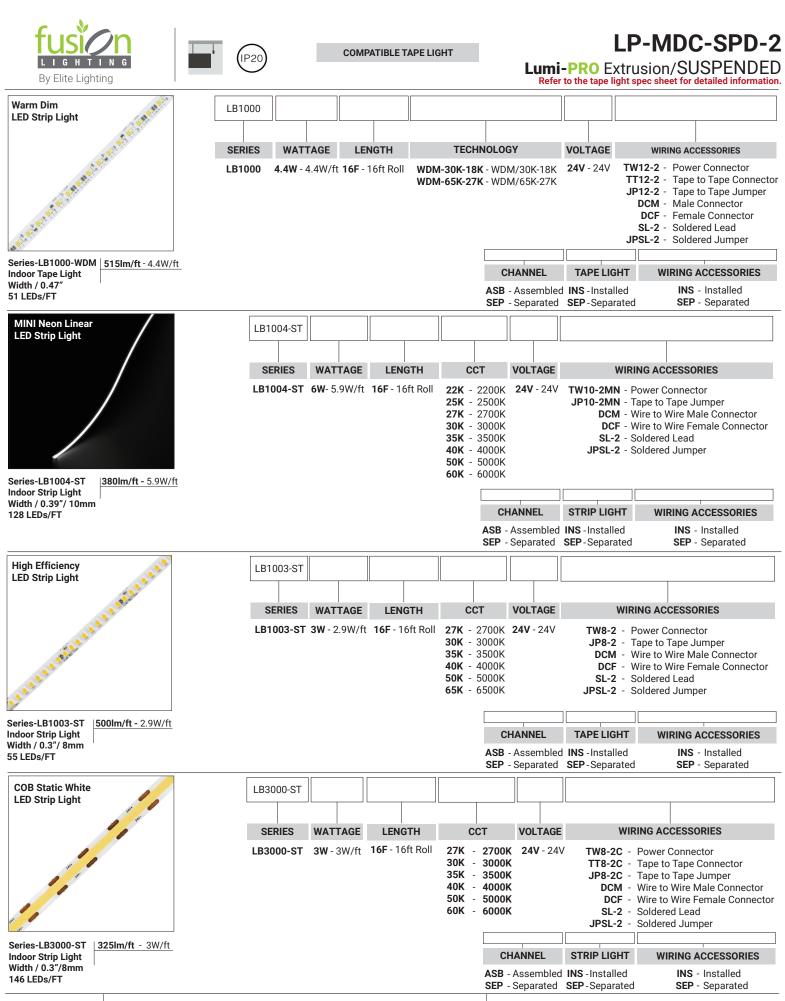

COMPATIBLE TAPE LIGHT

#### Lumi-PRO Extrusion/SUSPENDED

Refer to the tape light spec sheet for detailed information

Due to the changes of constant improvement in LED technology, all details are subject to change without notice. Consult factory for up to date information.

## LP-MDC-SPD-2

COMPATIBLE TAPE LIGHT

Lumi-PRO Extrusion/SUSPENDED

Refer to the tape light spec sheet for detailed information.

COMPATIBLE TAPE LIGHT

### LP-MDC-SPD-2

# Lumi-PRO Extrusion/SUSPENDED Refer to the tape light spec sheet for detailed information.