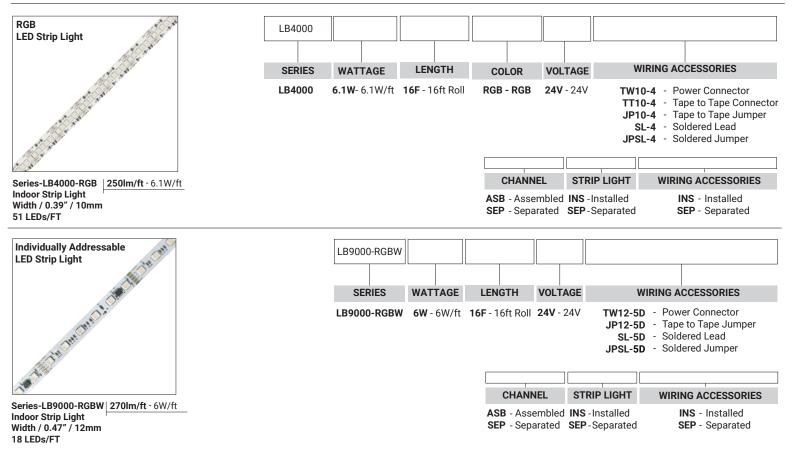

on. 04/25/24



### LP-MDC-SPD-2 Lumi-PRO Extrusion/SUSPENDED



Due to the changes of constant improvement in LED technology, all details are subject to change without notice. Consult factory for up to date information.





COMPATIBLE TAPE LIGHT

# LP-MDC-SPD-2

#### Lumi-PRO Extrusion/SUSPENDED

Refer to the tape light spec sheet for detailed information







Due to the changes of constant improvement in LED technology, all details are subject to change without notice. Consult factory for up to date information.

## LP-MDC-SPD-2





COMPATIBLE TAPE LIGHT

Lumi-PRO Extrusion/SUSPENDED

Refer to the tape light spec sheet for detailed information.







COMPATIBLE TAPE LIGHT

### LP-MDC-SPD-2

# Lumi-PRO Extrusion/SUSPENDED Refer to the tape light spec sheet for detailed information.