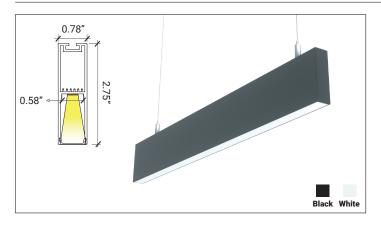

#### Lumi-PRO Extrusion SUSPENDED

Lumi-Pro Extrusion Suspended LED profiles are widely embraced in interior design applications, offering a practical and visually appealing lighting solution. Perfect for creating a seamless and sophisticated lighting effect within ceilings, these extrusions bring a touch of elegance to any space.

The installation of **Lumi-Pro Suspended LED Extrusions** is a straightforward process that demands minimal effort. Easily integrated into the desired area using **adjustable cords**, these extrusions eliminate the need for complex installation procedures.

Designed specifically for use with our **LB series LED Light Strips**, these extrusions provide a versatile and customizable lighting solution for distinct spaces within **residential, commercial,** or **hospitality** settings.