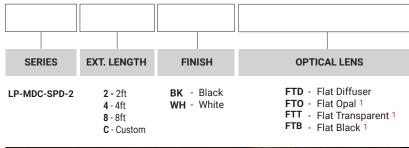

#### Example: LP-MDC-SPD-2-8-BK-FTD

1.MOQ (minimum order quantity)required for these options, please consult factory.

LB Series 24V LED Strip Light