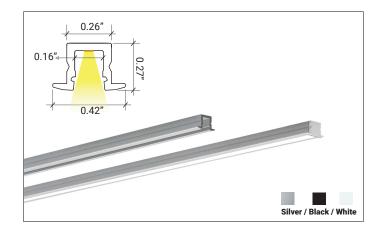

1.MOQ (minimum order quantity) required for these options, please consult factory.

Series LP-MDC-RFT-025 Tape light width 0.20" recommended. Extrusion Length: 2ft / 4ft / 8ft Finish: Silver, Black, White. Mounting: Surface clip/INCLUDED. End caps: With hole / Without hole/INCLUDED. Application: Architectural, Residential, Commercial.

LB1000-MN

Image: Second second

LP-MDC-RFT-025 Lumi-PRO Extrusion RECESSED