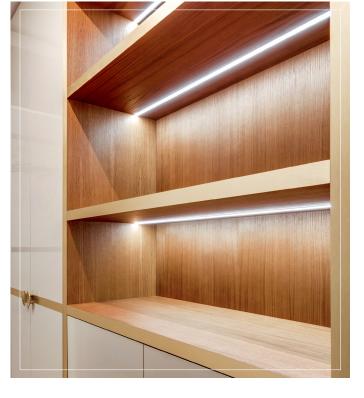

## Lumi-PRO Extrusion RECESSED

Lumi-Pro Extrusion Recessed LED profiles are widely embraced in interior design applications, offering a practical and visually appealing lighting solution specifically designed for recessed installations. Perfect for creating a seamless and sophisticated lighting effect within walls, ceilings, or furniture, these extrusions bring a touch of elegance to any space.

Tailored specifically for use with our **LB series LED Light Strips**, these extrusions provide a versatile and customizable lighting solution for distinct recessed spaces within **residential, commercial,** or **hospitality settings**.