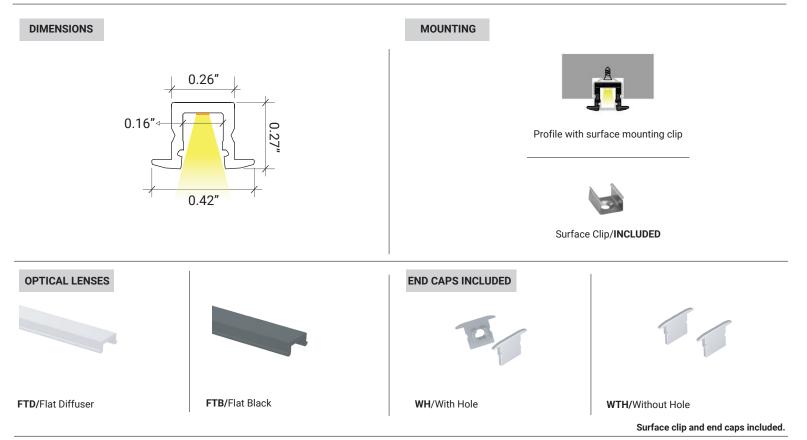

1.MOQ (minimum order quantity) required for these options, please consult factory.

Series LP-MDC-RFT-025 Tape light width 0.20" recommended. Extrusion Length: 2ft / 4ft / 8ft Finish: Silver, Black, White. Mounting: Surface clip/INCLUDED. End caps: With hole / Without hole/INCLUDED. Application: Architectural, Residential, Commercial.