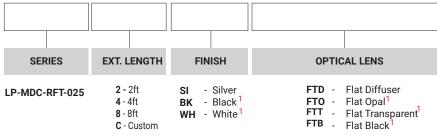

1.MOQ (minimum order quantity) required for these options, please consult factory.

Series LP-MDC-RFT-025 Tape light width 0.20" recommended. Extrusion Length: 2ft / 4ft / 8ft Finish: Silver, Black, White. Mounting: Surface clip/INCLUDED. End caps: With hole / Without hole/INCLUDED. Application: Architectural, Residential, Commercial.