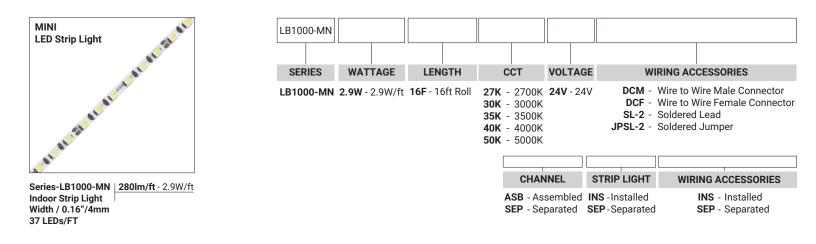

# LB Series 24V LED Strip Light

## COMPATIBLE STRIP LIGHT

| LB1000-MN | <sup>24</sup> • • • • • • • • • • • • • • • • • • •                    |
|-----------|------------------------------------------------------------------------|
| LB1003-ST | Power 2.9W/ft - Voltage 24V - CRI90+ - LED Qty 55/ft - Lumens 500lm/ft |
| LB3000-ST | 24/                                                                    |