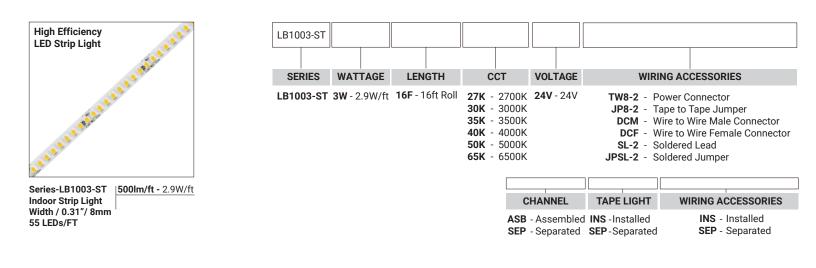

## COMPATIBLE STRIP LIGHT

| LB1000-MN | <sup>24</sup> • • • • • • • • • • • • • • • • • • •                    |
|-----------|------------------------------------------------------------------------|
| LB1003-ST | Power 2.9W/ft - Voltage 24V - CRI90+ - LED Qty 55/ft - Lumens 500lm/ft |
| LB3000-ST | 24/                                                                    |