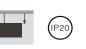

Lumi-PRO Extrusion SUSPENDED

extrusions bring a touch of elegance to any space.

residential, commercial, or hospitality settings.

creating a seamless and sophisticated lighting effect within ceilings, these

The installation of **Lumi-Pro Suspended LED Extrusions** is a straightforward process that demands minimal effort. Easily integrated into the desired area using **adjustable cords**, these extrusions eliminate the need for complex installation procedures.

Designed specifically for use with our LB series LED Light Strips, these extrusions provide a versatile and customizable lighting solution for distinct spaces within

Series LP-LGC-SPD-1 Strip light width 0.3" recommended. Extrusion Length: 2ft / 4ft / 8ft Finish: Black, White. Mounting: Suspended Cable/INCLUDED. End cap options: With hole / Without hole/INCLUDED. Application: Indoor lighting.

# LP-LGC-SPD-1 Lumi-PRO Extrusion/SUSPENDED

Due to the changes of constant improvement in LED technology, all details are subject to change without notice. Consult factory for up to date information.

Refer to the tape light spec sheet for detailed information.