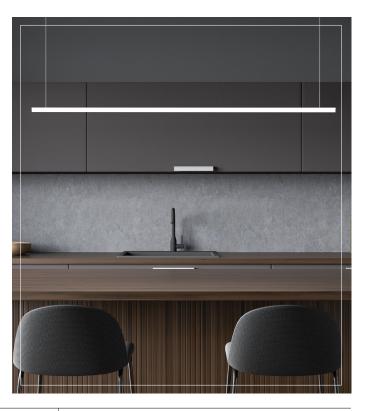

Lumi-PRO Extrusion SUSPENDED

extrusions bring a touch of elegance to any space.

residential, commercial, or hospitality settings.

creating a seamless and sophisticated lighting effect within ceilings, these

The installation of **Lumi-Pro Suspended LED Extrusions** is a straightforward process that demands minimal effort. Easily integrated into the desired area using **adjustable cords**, these extrusions eliminate the need for complex installation procedures.