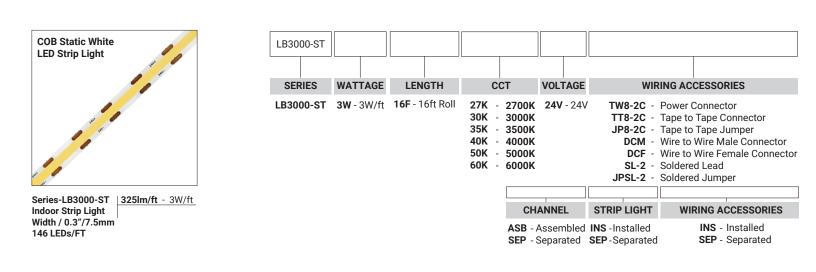

## COMPATIBLE STRIP LIGHT

| LB1000-MN | <sup>24</sup> • • • • • • • • • • • • • • • • • • •                    |
|-----------|------------------------------------------------------------------------|
| LB1003-ST | Power 2.9W/ft - Voltage 24V - CRI90+ - LED Qty 55/ft - Lumens 500lm/ft |
| LB3000-ST | 24/                                                                    |