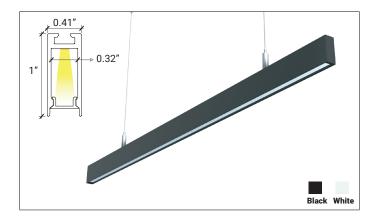

creating a seamless and sophisticated lighting effect within ceilings, these

The installation of **Lumi-Pro Suspended LED Extrusions** is a straightforward process that demands minimal effort. Easily integrated into the desired area using **adjustable cords**, these extrusions eliminate the need for complex installation procedures.

Designed specifically for use with our LB series LED Light Strips, these extrusions provide a versatile and customizable lighting solution for distinct spaces within

Series LP-LGC-SPD-1 Strip light width 0.3" recommended. Extrusion Length: 2ft / 4ft / 8ft Finish: Black, White. Mounting: Suspended Cable/INCLUDED. End cap options: With hole / Without hole/INCLUDED. Application: Indoor lighting.