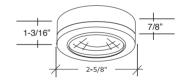

## **LED-HU UNDER CABINET LIGHTING SERIES**

- May be mounted recessed or surface (mounting ring supplied)
- Includes: Single fixture with quick connector and mounting hardware.
- Ceiling opening is 2-1/8"
- Outside diameter is 2-5/8"
- 3W LED Warm White 180 lumens
- Not Dimmable
- Puck light drivers
- Optional accessories

## **Description:**

- Aluminum body
- May be mounted recessed or surface (Mounting ring supplied)
- Includes: Three fixtures with quick connectors and mounting hardware. One 9W LED driver with 6' cord.
- Ceiling opening is 2-1/8"
- Outside diameter is 2-5/8"
- 3W LED Warm White 180 lumens
- Puck light kit replacement driver
- LED-HU-30-DR-9W (9W Driver. Up to 3 fixtures max)
- 2700K Color Temperature