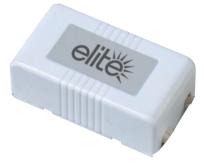

## **Description:**

- Aluminum body
- May be mounted recessed or surface (Mounting ring supplied)
- Includes: Three fixtures with quick connectors and mounting hardware. One 9W LED driver with 6' cord.
- Ceiling opening is 2-1/8"
- Outside diameter is 2-5/8"
- 3W LED Warm White 180 lumens
- Puck light kit replacement driver
- LED-HU-30-DR-9W (9W Driver. Up to 3 fixtures max)
- 2700K Color Temperature

| CAT#                 | Description            | Input | Output | No. of Fixture | Expected Lumen Output/Fix |
|----------------------|------------------------|-------|--------|----------------|---------------------------|
| LED-HU-30-DR-8W-350  | 8W/350mA LED Driver    | 120V  | 3-36V  | 6              | 80LM                      |
| LED-HU-30-DR-9W-700  | 9W/700mA LED Driver    | 120V  | 3-12V  | 3              | 140LM                     |
| LED-HU-30-DR-16W-350 | 16.8W/350mA LED Driver | 120V  | 30-48V | 12             | 80LM                      |
| LED-HU-30-DR-24W-700 | 24W/700mA LED Driver   | 120V  | 24-36V | 8              | 140LM                     |