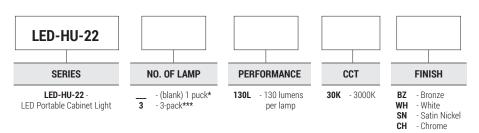

# LED-HU-22 LED-HU-22-3

# Ordering Guide > Example: LED-HU-22-3-130L-30K-WH

\*1 puck - Driver sold separately / \*\*\*3-pack - Driver is included