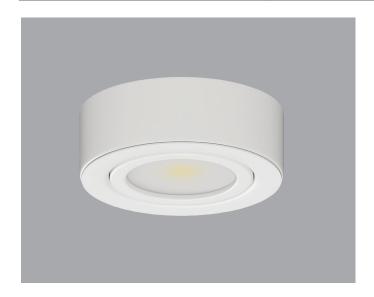

## LED PORTABLE CABINET LIGHT

### **APPLICATIONS:**

LED-HU-22 is a puck light that can be use for recessed or surface mounted applications. It is a dimmable and eco-friendly. LED-HU-22 is a great replacement for hot halogen lighting. It is the perfect source of light for display lighting, under cabinet, shelf and counter.

### **FEATURES:**

Catalog Number

- · Dimmable with selected driver
- 20W Halogen Replacement
- Lens: Diffused Frosted Lens
- Energy savings of 85%
- Great for displays, cabinets and showcases
- Beam Angle: 120°
- Rated Life: 50,000 Hours